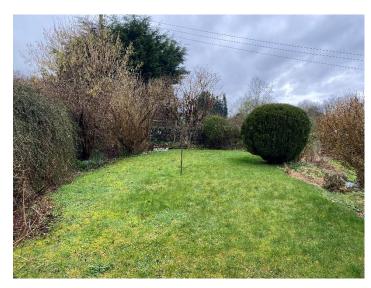

Externally the property benefits from a mature rear garden, that has been tiered and landscaped into the hill behind creating a main lawn area, vegetable garden, and side yard with outbuildings.