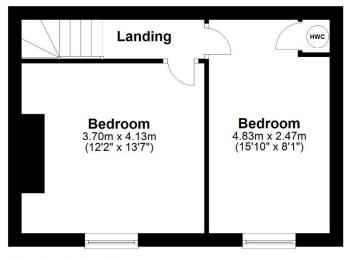

The family shower room is on this half landing level at the rear of the property appointed with a three piece suite comprising, wash hand basin, WC and shower cubicle with electric shower.

The first floor has two excellent bedrooms with the main bedroom being a generous double room with window to the front overlooking the village and the second again a spacious double room which has a fitted wardrobe and window to the front.

# **First Floor**

Approx. 33.6 sq. metres (361.7 sq. feet)

Total area: approx. 88.1 sq. metres (948.3 sq. feet)

Plan produced using PlanUp.