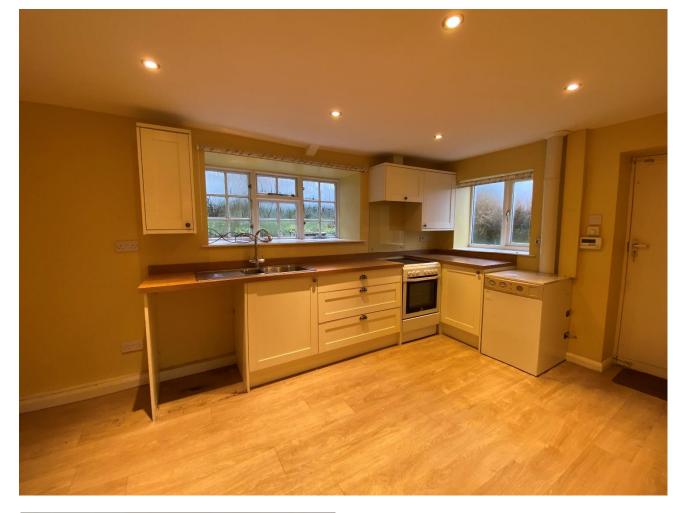

### **DESCRIPTION**

Entering the property from the front you have an oversized entrance hallway that could be utilised as an additional reception room, with window to the side and the staircase to the first floor landing with storage cupboard underneath. The living room is a bright and inviting room with a dual aspect and a gorgeous feature fireplace with open grate fireplace inset. To the rear of the living room up some stairs is the kitchen dining area. The kitchen has wall and base cabinets with laminate worktops, stainless steel sink and drainer, space for an electric cooker with extractor hood above. The ground level oil fired boiler is alongside the door to the rear garden with dual aspects in the kitchen also enjoying views out to the garden area behind.