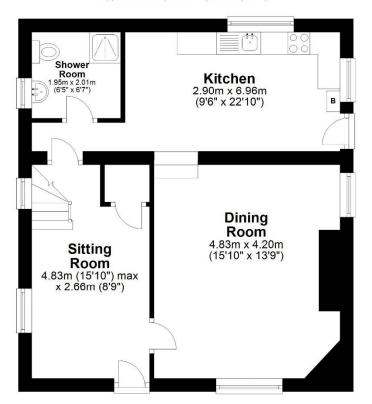

### **DESCRIPTION**

Entering the property from the front you have an oversized entrance hallway that could be utilised as an additional reception room, with window to the side and the staircase to the first floor landing with storage cupboard underneath. The living room is a bright and inviting room with a dual aspect and a gorgeous feature fireplace with open grate fireplace inset. To the rear of the living room up some stairs is the kitchen dining area. The kitchen has wall and base cabinets with laminate worktops, stainless steel sink and drainer, space for an electric cooker with extractor hood above. The ground level oil fired boiler is alongside the door to the rear garden with dual aspects in the kitchen also enjoying views out to the garden area behind.

The family shower room is on this half landing level at the rear of the property appointed with a three piece suite comprising, wash hand basin, WC and shower cubicle with electric shower.

The first floor has two excellent bedrooms with the main bedroom being a generous double room with window to the front overlooking the village and the second again a spacious double room which has a fitted wardrobe and window to the front.

## **Ground Floor**

Approx. 54.5 sq. metres (586.6 sq. feet)