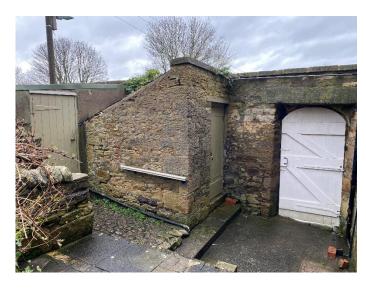

Externally the property benefits from a mature rear garden, that has been tiered and landscaped into the hill behind creating a main lawn area, vegetable garden, and side yard with outbuildings.