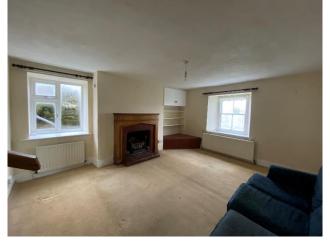

### **DESCRIPTION**

Entering the property from the front you have an oversized entrance hallway that could be utilised as an additional reception room, with window to the side and the staircase to the first floor landing with storage cupboard underneath. The living room is a bright and inviting room with a dual aspect and a gorgeous feature fireplace with open grate fireplace inset. To the rear of the living room up some stairs is the kitchen dining area. The kitchen has wall and base cabinets with laminate worktops, stainless steel sink and drainer, space for an electric cooker with extractor hood above. The ground level oil fired boiler is alongside the door to the rear garden with dual aspects in the kitchen also enjoying views out to the garden area behind.