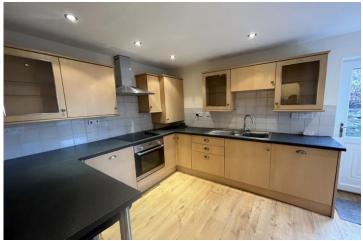

#### DESCRIPTION

3 River View is a two bedroom apartment in the popular market town of Hexham. The property comprises of living room with feature electric fire, patio doors to the garden, kitchen with a range of wall and base units, breakfast bar, electric oven, hob, extractor fan, washer dryer, plumbing for washing machine and space for fridge freezer. There are two double bedrooms and a family bathroom with corner bath, overhead shower wash hand basin and WC.