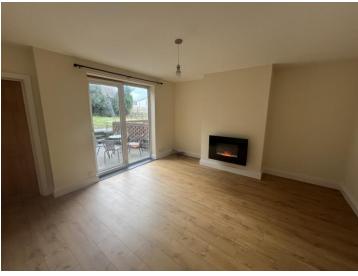

#### DESCRIPTION

3 River View is a two bedroom apartment in the popular market town of Hexham. The property comprises of living room with feature electric fire, patio doors to the garden, kitchen with a range of wall and base units, breakfast bar, electric oven, hob, extractor fan, washer dryer, plumbing for washing machine and space for fridge freezer. There are two double bedrooms and a family bathroom with corner bath, overhead shower wash hand basin and WC.