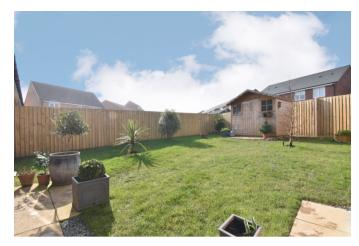

- Semi Detached Bungalow
- Two Bedrooms
- Modern Kitchen & Bathroom
- Southwest facing rear garden
- Off street parking for 2 vehicles

Northallerton 01609 773004

The south westerly facing rear garden is enclosed in timber fencing, laid mainly to lawn with paved path down the side of the property, timber bin store and timber garden shed. To the front of the property there is a tarmac driveway affording off street parking for two vehicles. Additionally there are attractive lawned areas with shrub borders. The property enjoys