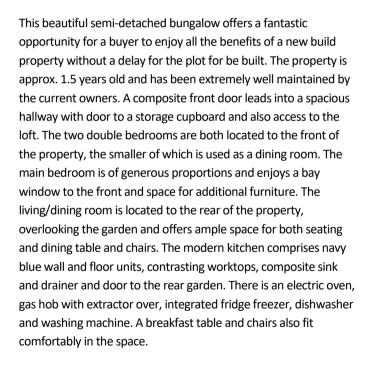

## Guide Price: £239,995

An opportunity to purchase the benefits of buying a new- build home without having to wait for the plot to be built. Located on the popular Kings Park development recently built by Taylor Wimpey, the property offers excellent accommodation with an open plan living/dining Room, modern kitchen, bathroom 2 well proportioned bedrooms. There are gardens to front and rear and off street parking for 2 vehicles.