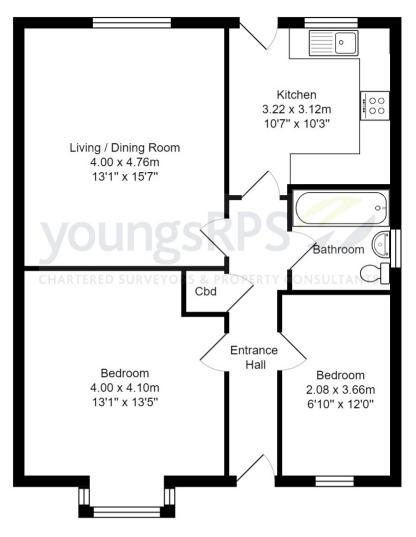

## Guide Price: £239,995

An opportunity to purchase the benefits of buying a new- build home without having to wait for the plot to be built. Located on the popular Kings Park development recently built by Taylor Wimpey, the property offers excellent accommodation with an open plan living/dining Room, modern kitchen, bathroom 2 well proportioned bedrooms. There are gardens to front and rear and off street parking for 2 vehicles.

- Semi Detached Bungalow
- Two Bedrooms
- Modern Kitchen & Bathroom
- Southwest facing rear garden
- Off street parking for 2 vehicles

Northallerton 01609 773004

The south westerly facing rear garden is enclosed in timber fencing, laid mainly to lawn with paved path down the side of the property, timber bin store and timber garden shed. To the front of the property there is a tarmac driveway affording off street parking for two vehicles. Additionally there are attractive lawned areas with shrub borders. The property enjoys