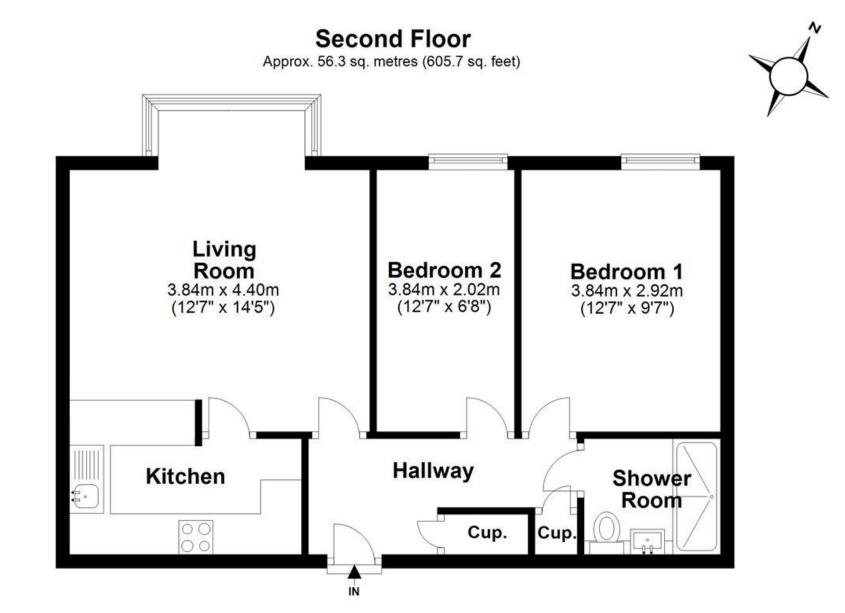

# DESCRIPTION

The property briefly comprises of communal hallway leading to first and second floor. The second-floor apartment has entrance hallway with large cloak/ storage cupboard, along with a separate airing cupboard. A door from the hallway leads into the living room and kitchen. The kitchen comprises of wall and base units with complimentary work surfaces incorporating a stainless-steel sink and mixer tap over, free standing electric oven with four ring electric hob and extractor above, free standing washing machine and fridge freezer.

The living room is bright and airy with a bay window which houses a dining table for 2 looking out to the Tyne Valley hills. There are two bedrooms one of which has fitted wardrobes and drawers, and the other with fitted wardrobes. There is a stylish bathroom comprising of large electric shower, wash hand basin set within a vanity unit, lower level wc, and illuminated mirror. The apartment benefits from a communal private car park.