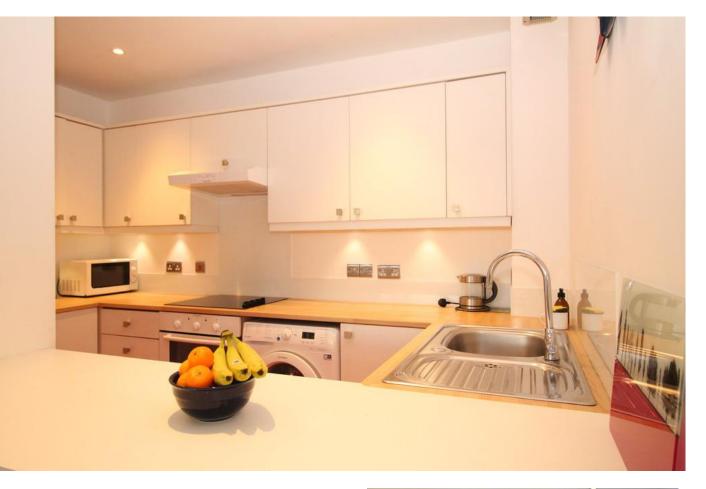

# DESCRIPTION

The property briefly comprises of communal hallway leading to first and second floor. The second-floor apartment has entrance hallway with large cloak/ storage cupboard, along with a separate airing cupboard. A door from the hallway leads into the living room and kitchen. The kitchen comprises of wall and base units with complimentary work surfaces incorporating a stainless-steel sink and mixer tap over, free standing electric oven with four ring electric hob and extractor above, free standing washing machine and fridge freezer.