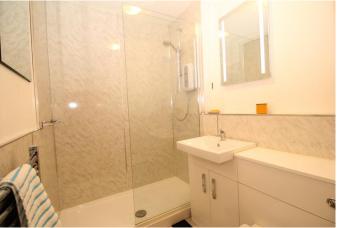

The living room is bright and airy with a bay window which houses a dining table for 2 looking out to the Tyne Valley hills. There are two bedrooms one of which has fitted wardrobes and drawers, and the other with fitted wardrobes. There is a stylish bathroom comprising of large electric shower, wash hand basin set within a vanity unit, lower level wc, and illuminated mirror. The apartment benefits from a communal private car park.