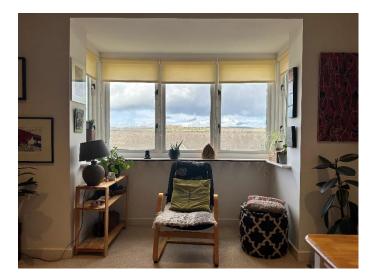

The living room is bright and airy with a bay window which houses a dining table for 2 looking out to the Tyne Valley hills. There are two bedrooms one of which has fitted wardrobes and drawers, and the other with fitted wardrobes. There is a stylish bathroom comprising of large electric shower, wash hand basin set within a vanity unit, lower level wc, and illuminated mirror. The apartment benefits from a communal private car park.