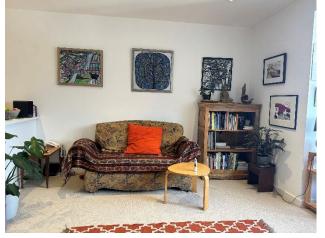

The living room is bright and airy with a bay window which houses a dining table for 2 looking out to the Tyne Valley hills. There are two bedrooms one of which has fitted wardrobes and drawers, and the other with fitted wardrobes. There is a stylish bathroom comprising of large electric shower, wash hand basin set within a vanity unit, lower level wc, and illuminated mirror. The apartment benefits from a communal private car park.