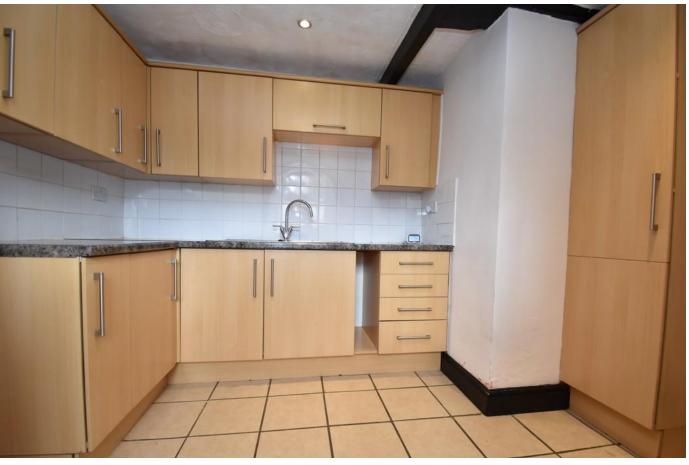

- NO ONWARD CHAIN
- Perfect Investor Opportunity
- 2 x Houses
- Located in the sought after village of **Brompton**

Northallerton 01609 773004

Thought to be one of the oldest buildings in Brompton, Three Horse Shoes is a Grade II listed property comprising a three bedroom and a two bedroom cottage. Sitting in a prominent corner position in the village, No. 2 comprises an entrance porch, fitted kitchen, generous living room with an open fire, inner hallway and utility area. There are two cellar rooms and a downstairs WC. Upstairs are three well-proportioned bedrooms and a house bathroom. To the rear there is a communal yard and garden store.

No. 1 is a two bedroom house comprising living room with raised study area, kitchen, utility room and downstairs WC. Upstairs are two double bedrooms and a large family bathroom.

**LOCATION** This property is ideally located in the heart of Brompton which is a small village which lies approximately 1.5 miles North of Northallerton & 6 miles from the main A19 Trunk road. The village itself has a pretty green, well-regarded Primary school, public house, church, shop & regular bus service.