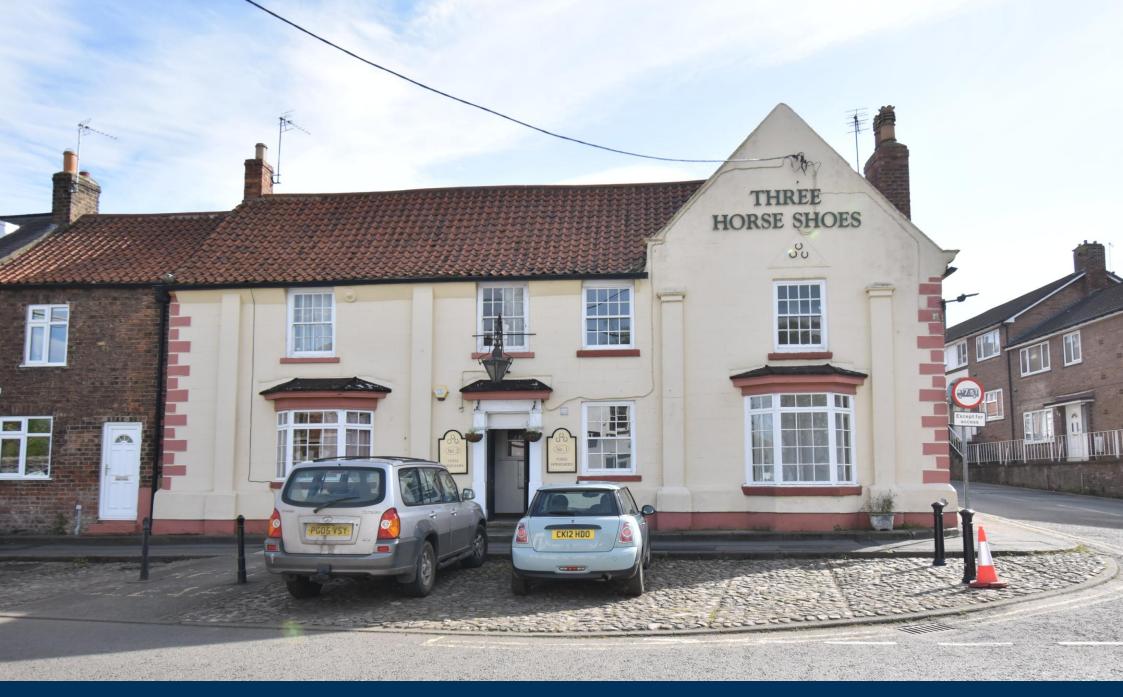

## **Three Horse Shoes**

Station Road, Brompton, Northallerton, DL6 2ST

# **Three Horse Shoes Station Road Brompton Northallerton DL6 2ST**

Guide Price: £275,000

CALLING ALL INVESTORS - A fantastic opportunity to purchase 2 properties, one two bed and one three bed in the popular village of Brompton.

- NO ONWARD CHAIN
- Perfect Investor Opportunity
- 2 x Houses
- Located in the sought after village of **Brompton**

Northallerton 01609 773004

Thought to be one of the oldest buildings in Brompton, Three Horse Shoes is a Grade II listed property comprising a three bedroom and a two bedroom cottage. Sitting in a prominent corner position in the village, No. 2 comprises an entrance porch, fitted kitchen, generous living room with an open fire, inner hallway and utility area. There are two cellar rooms and a downstairs WC. Upstairs are three well-proportioned bedrooms and a house bathroom. To the rear there is a communal yard and garden store.