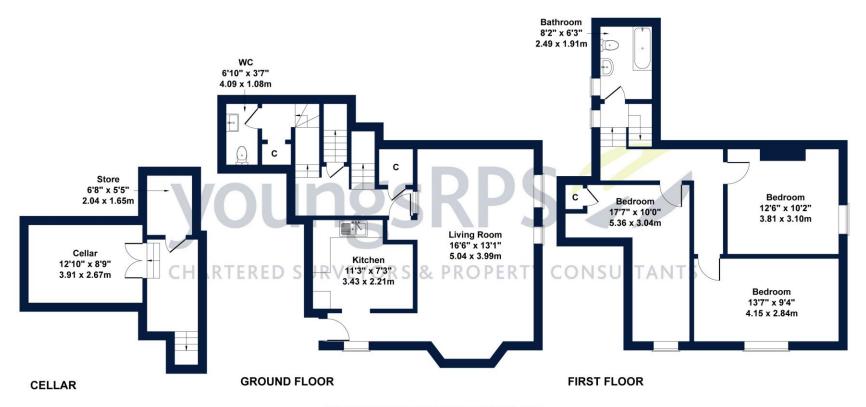

### Three Horse Shoes, Brompton, DL6 1ST

**Approximate Gross Internal Area** 1507 sq ft - 140 sq m

#### SKETCH PLAN FOR ILLUSTRATIVE PURPOSES ONLY

All measurements walls, doors, windows, fittings and appliances, their sizes and locations, are approximate only. They cannot be regarded as being a representation by the seller, nor their agent.