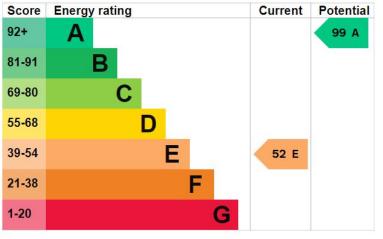

**AGENT'S NOTES** Free Market Appraisal - We will be pleased to provide unbiased and professional advice, without obligation, on the marketing and current value of your present home.

Covenants states that you are required to request permission<br/>from the North Yorkshire Moors National Park Authority to make<br/>any visible changes to the outside of the property. This includes<br/>the front and the rear of the property. Further information should<br/>be available by contacting North Yorkshire Moors National Park<br/>Authority.Score<br/>92+<br/>81-9169-80