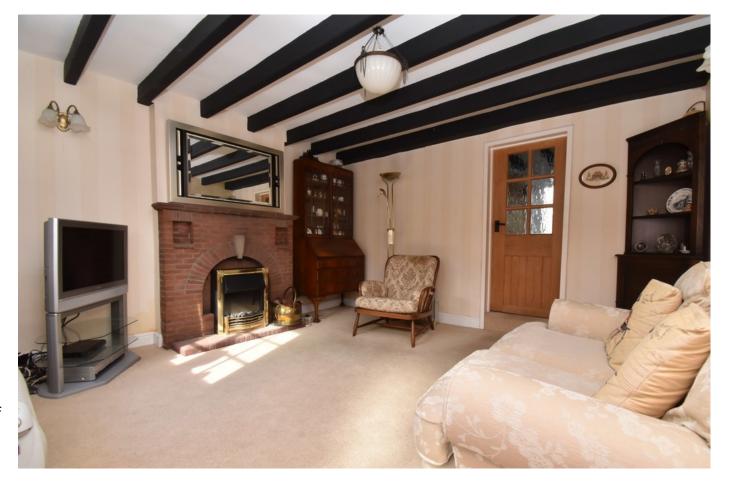

 Located in sought after village of Osmotherley

- Characterful Cottage
- One Bedroom
- Garden to rear

Youngs - Northallerton 01609 773004

This Grade II listed characterful property is accessed through a wooden entrance door leading into a cosy living room with carpeted flooring, beamed ceiling, window to front and electric fire with brick surround, previously used as an open fire and could be reinstated. The kitchen is located at the rear of the property and comprises cream coloured wall and floor units, contrasting wood laminate worktops, electric oven, electric hob with extractor over and sink. There is a window to rear, under stairs storage cupboard and back door accessing the rear garden. Stairs lead from a door in the kitchen rise to the first floor.