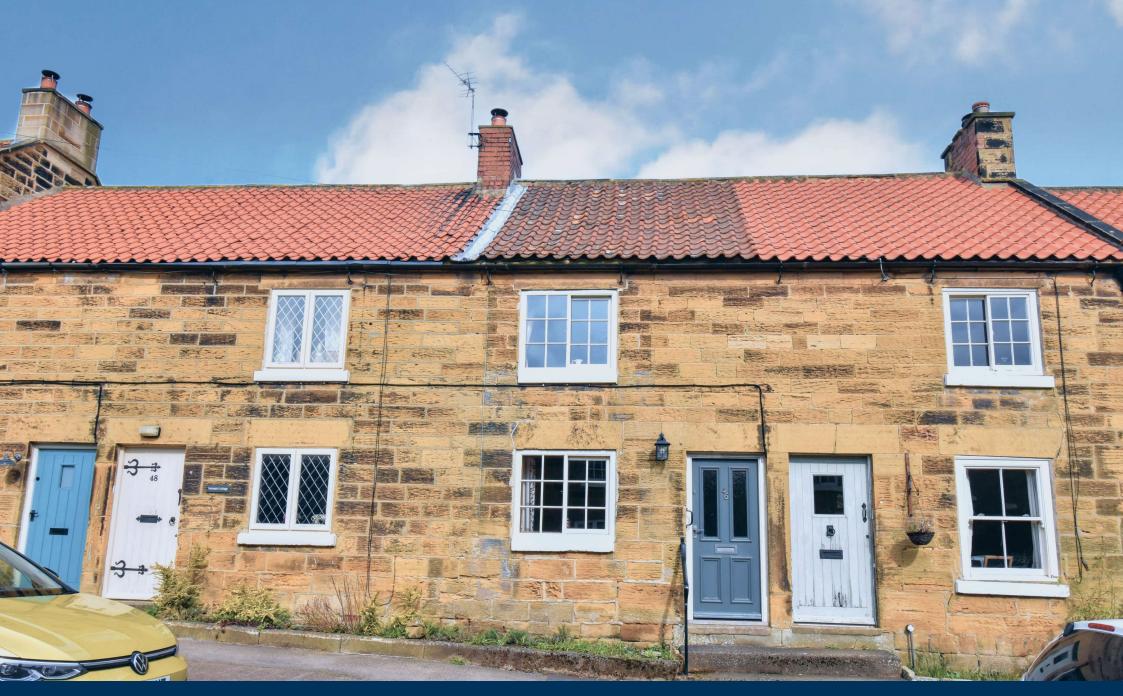

## Guide Price: £170,000

A beautiful, characterful stone cottage located in the sought after village of Osmotherley. The property briefly comprises a living room, kitchen, spacious bedroom and bathroom. Externally there is a back garden and on street parking space available to the front. A wonderful opportunity to purchase an idyllic cottage in the countryside.

 Located in sought after village of Osmotherley

- Characterful Cottage
- One Bedroom
- Garden to rear

Youngs - Northallerton 01609 773004

This Grade II listed characterful property is accessed through a wooden entrance door leading into a cosy living room with carpeted flooring, beamed ceiling, window to front and electric fire with brick surround, previously used as an open fire and could be reinstated. The kitchen is located at the rear of the property and comprises cream coloured wall and floor units, contrasting wood laminate worktops, electric oven, electric hob with extractor over and sink. There is a window to rear, under stairs storage cupboard and back door accessing the rear garden. Stairs lead from a door in the kitchen rise to the first floor.