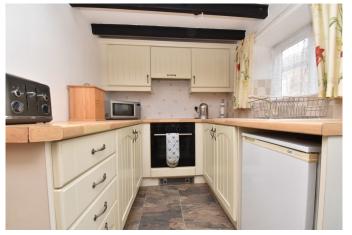

 Located in sought after village of Osmotherley

- Characterful Cottage
- One Bedroom
- Garden to rear

Youngs - Northallerton 01609 773004

This Grade II listed characterful property is accessed through a wooden entrance door leading into a cosy living room with carpeted flooring, beamed ceiling, window to front and electric fire with brick surround, previously used as an open fire and could be reinstated. The kitchen is located at the rear of the property and comprises cream coloured wall and floor units, contrasting wood laminate worktops, electric oven, electric hob with extractor over and sink. There is a window to rear, under stairs storage cupboard and back door accessing the rear garden. Stairs lead from a door in the kitchen rise to the first floor.