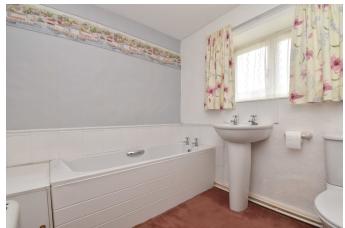

Upstairs there is a large double bedroom. The house bathroom comprises a wash hand basin, WC, bath and window to the rear. Out the back door there is a yard/garden with a shared outhouse/coal shed and small outbuilding.