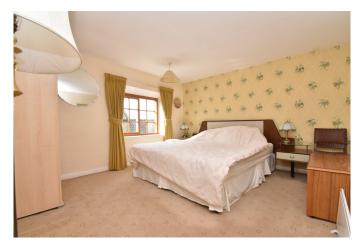

Upstairs there is a large double bedroom. The house bathroom comprises a wash hand basin, WC, bath and window to the rear. Out the back door there is a yard/garden with a shared outhouse/coal shed and small outbuilding.