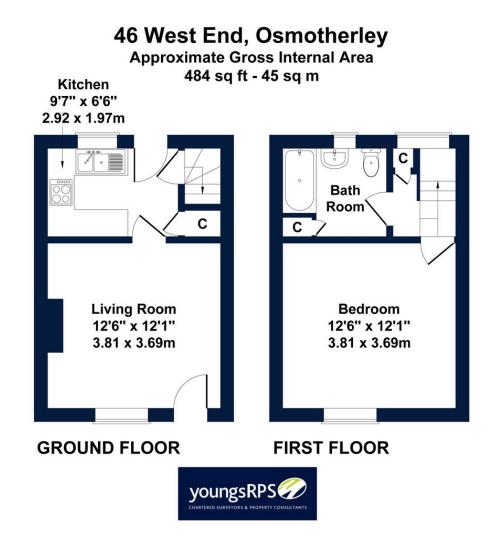

 Located in sought after village of Osmotherley

- Characterful Cottage
- One Bedroom
- Garden to rear

Youngs - Northallerton 01609 773004

This Grade II listed characterful property is accessed through a wooden entrance door leading into a cosy living room with carpeted flooring, beamed ceiling, window to front and electric fire with brick surround, previously used as an open fire and could be reinstated. The kitchen is located at the rear of the property and comprises cream coloured wall and floor units, contrasting wood laminate worktops, electric oven, electric hob with extractor over and sink. There is a window to rear, under stairs storage cupboard and back door accessing the rear garden. Stairs lead from a door in the kitchen rise to the first floor.

Upstairs there is a large double bedroom. The house bathroom comprises a wash hand basin, WC, bath and window to the rear. Out the back door there is a yard/garden with a shared outhouse/coal shed and small outbuilding.