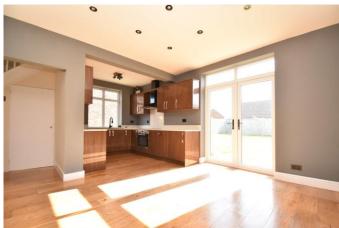

- NO ONWARD CHAIN
- Semi Detached Family Home
- Three Bedrooms
- Recently Refurbished
- Brand New Carpets
- Off Street Parking

A newly renovated, semi-detached family house located conveniently for Northall erton town centre. The property is accessed via a composite front door into entrance hall way with stairs rising to the first floor. To the right is a bright living room with solid wood flooring, bay window to front and log burning stove. To the rear of the property is a beautiful, open plan kitchen diner with solid wood flooring and French doors accessing the rear garden. The kitchen comprises walnut coloured wall and floor units, sink and drainer, integrated appliances, electric oven and electric hob with extractor over.