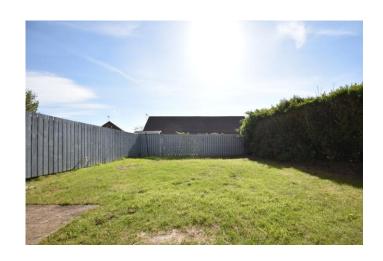

Externally, the private rear garden faces towards the southeast and is laid mainly to lawn, enclosed in timber fencing and hedging. There is also a brick outbuilding and side access. A paved area to the front of the property provides off street parking for several vehicles.