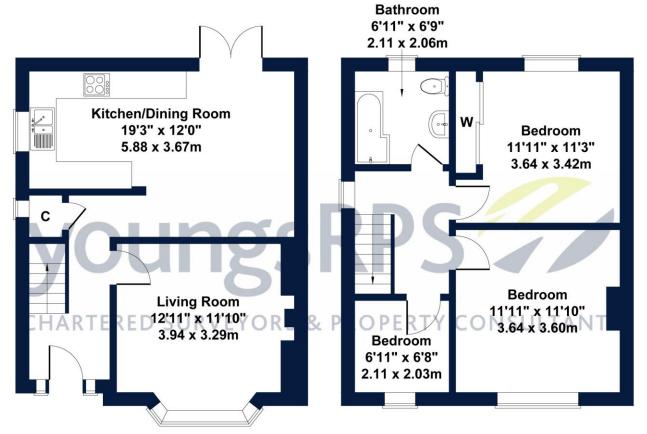

## Friarage Avenue, Northallerton, DL6 1DZ

**Approximate Gross Internal Area** 893 sq ft - 83 sq m

**GROUND FLOOR** 

**FIRST FLOOR** 

## SKETCH PLAN FOR ILLUSTRATIVE PURPOSES ONLY

IMPORTANT NOTE: Consumer Protection from Unfair Trading Regulations 2008 and the Business Protection from Misleading Marketing Regulations 2008: We endeavour to make our sales particulars accurate and reliable. They should be considered as general guidanceonly and do not constitute allor any part of the contract. None of these vices, fittings and equipment have been tested. Measurements, where given, are approximate and for descriptive purposes only. Boundaries cannot be guaranteed and must be checked by solicitors prior to exchange of contracts. Prospective buyers and their advisers should satisfy themselves as to the facts, and before arranging an inspection, availability. Further information on points of particular importance can be provided. No person in the employment of YoungsRPS (NE) Ltd has any authority to make or give any representation or warranty whatever in relation to this property.