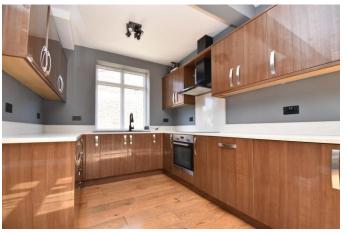

- NO ONWARD CHAIN
- Semi Detached Family Home
- Three Bedrooms
- Recently Refurbished
- Brand New Carpets
- Off Street Parking

A newly renovated, semi-detached family house located conveniently for Northall erton town centre. The property is accessed via a composite front door into entrance hall way with stairs rising to the first floor. To the right is a bright living room with solid wood flooring, bay window to front and log burning stove. To the rear of the property is a beautiful, open plan kitchen diner with solid wood flooring and French doors accessing the rear garden. The kitchen comprises walnut coloured wall and floor units, sink and drainer, integrated appliances, electric oven and electric hob with extractor over.