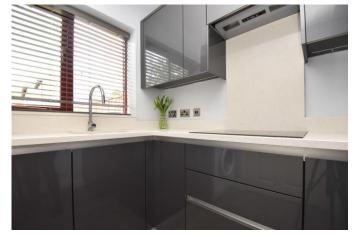

Dexta Wayis a popular street located within a short walk of both the town centre and train station. The property is accessed via a wooden door into entrance hall way with wide staircase rising to the first floor. A door to the left leads into a spacious living/dining room with gas fire, under stairs cupboard and sliding doors leading to the rear garden. The kitchen has been updated in recent years and boasts grey gloss wall and floor units, contrasting worktops, sink and drainer. Integrated appliances include electric oven, microwave and induction hob. There is space for a free standing fridge freezer and plumbing for a washing machine. The gas central heating boiler is hidden within one of the wall units.