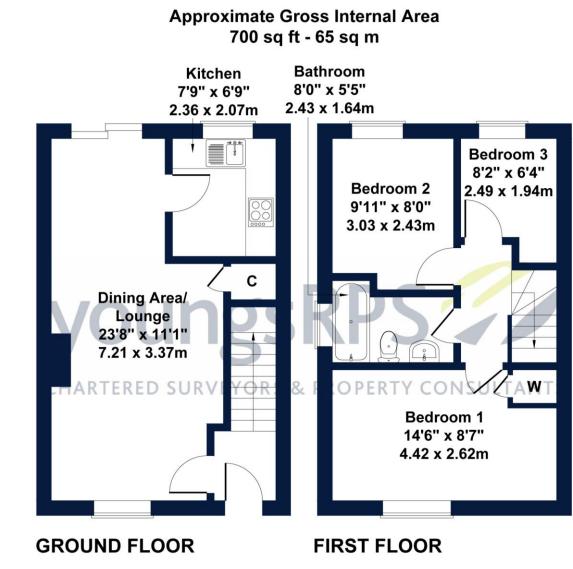

Dexta Wayis a popular street located within a short walk of both the town centre and train station. The property is accessed via a wooden door into entrance hall way with wide staircase rising to the first floor. A door to the left leads into a spacious living/dining room with gas fire, under stairs cupboard and sliding doors leading to the rear garden. The kitchen has been updated in recent years and boasts grey gloss wall and floor units, contrasting worktops, sink and drainer. Integrated appliances include electric oven, microwave and induction hob. There is space for a free standing fridge freezer and plumbing for a washing machine. The gas central heating boiler is hidden within one of the wall units.

To the first floor there are three bedrooms including master bedroom with cupboard and space for additional furniture. The modern house bathroom was replaced in January 2024 and comprises a panel bath with shower over, WC and wash hand basin with vanity units below.

The rear garden is laid mainly to lawn with mature shrub and flower borders, enclosed in timber fencing. There is a patio area, timber garden shed and side gate accessing driveway providing off street parking for two vehicles. The front garden is laid to lawn with mature trees and plants leading down the side of the property. LOCATION Situated within the popular market town of Northall erton, within walking distance of all the facilities and amenities the town has to offer. The property is well placed for primary and secondary schooling. The thriving market town has a weekly market which has been running since it was chartered in 1200. The bustling High Street is home to many independent businesses from delicatessens, greengrocers and department stores with larger chains also available. There are ample facilities to make use of including sports clubs, restaurants, pubs, theatre, bowling alley and cinema.