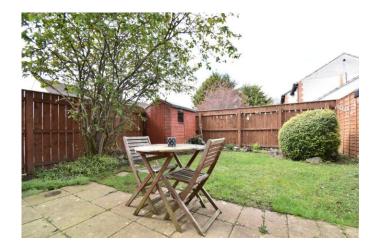

The rear garden is laid mainly to lawn with mature shrub and flower borders, enclosed in timber fencing. There is a patio area, timber garden shed and side gate accessing driveway providing off street parking for two vehicles. The front garden is laid to lawn with mature trees and plants leading down the side of the property. LOCATION Situated within the popular market town of Northall erton, within walking distance of all the facilities and amenities the town has to offer. The property is well placed for primary and secondary schooling. The thriving market town has a weekly market which has been running since it was chartered in 1200. The bustling High Street is home to many independent businesses from delicatessens, greengrocers and department stores with larger chains also available. There are ample facilities to make use of including sports clubs, restaurants, pubs, theatre, bowling alley and cinema.