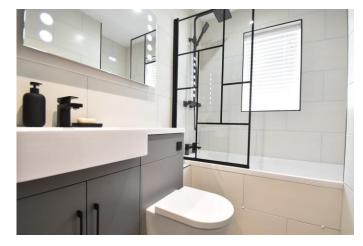

To the first floor there are three bedrooms including master bedroom with cupboard and space for additional furniture. The modern house bathroom was replaced in January 2024 and comprises a panel bath with shower over, WC and wash hand basin with vanity units below.