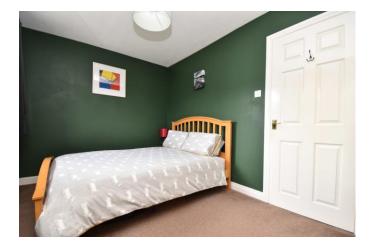

Dexta Wayis a popular street located within a short walk of both the town centre and train station. The property is accessed via a wooden door into entrance hall way with wide staircase rising to the first floor. A door to the left leads into a spacious living/dining room with gas fire, under stairs cupboard and sliding doors leading to the rear garden. The kitchen has been updated in recent years and boasts grey gloss wall and floor units, contrasting worktops, sink and drainer. Integrated appliances include electric oven, microwave and induction hob. There is space for a free standing fridge freezer and plumbing for a washing machine. The gas central heating boiler is hidden within one of the wall units.

To the first floor there are three bedrooms including master bedroom with cupboard and space for additional furniture. The modern house bathroom was replaced in January 2024 and comprises a panel bath with shower over, WC and wash hand basin with vanity units below.