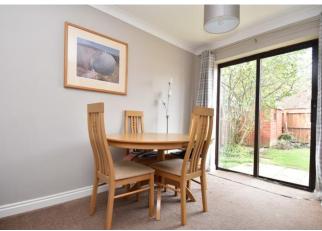

Dexta Wayis a popular street located within a short walk of both the town centre and train station. The property is accessed via a wooden door into entrance hall way with wide staircase rising to the first floor. A door to the left leads into a spacious living/dining room with gas fire, under stairs cupboard and sliding doors leading to the rear garden. The kitchen has been updated in recent years and boasts grey gloss wall and floor units, contrasting worktops, sink and drainer. Integrated appliances include electric oven, microwave and induction hob. There is space for a free standing fridge freezer and plumbing for a washing machine. The gas central heating boiler is hidden within one of the wall units.