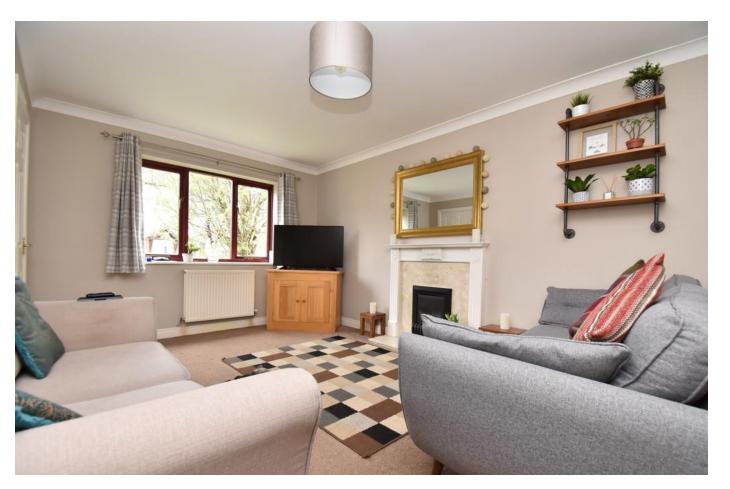

Dexta Wayis a popular street located within a short walk of both the town centre and train station. The property is accessed via a wooden door into entrance hall way with wide staircase rising to the first floor. A door to the left leads into a spacious living/dining room with gas fire, under stairs cupboard and sliding doors leading to the rear garden. The kitchen has been updated in recent years and boasts grey gloss wall and floor units, contrasting worktops, sink and drainer. Integrated appliances include electric oven, microwave and induction hob. There is space for a free standing fridge freezer and plumbing for a washing machine. The gas central heating boiler is hidden within one of the wall units.