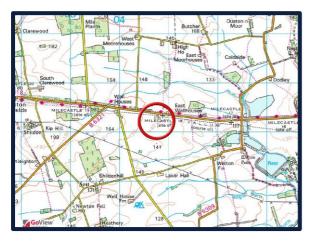

### LOCATION

Vallum Farm is located on the Military Road (B6318) in East Wallhouses, just 3 miles north of the A69 Trunk road, connecting Newcastle upon Tyne with Carlisle.

Vallum Farm lies approximately 14 miles west of Newcastle upon Tyne, 4 miles north-east of Corbridge, and approximately 8 miles east of the affluent market and commuter town of Hexham.

The A1 Trunk road is around 9 miles to the east and Newcastle International Airport lies approximately 11 miles to the north-east.

#### VIEWING

Strictly by appointment with sole agents, YoungsRPS.

For further information please contact Paul Fairlamb on 0191 2610300 or e-mail: paul.fairlamb@youngsrps.com

Typical office interior

Location plan