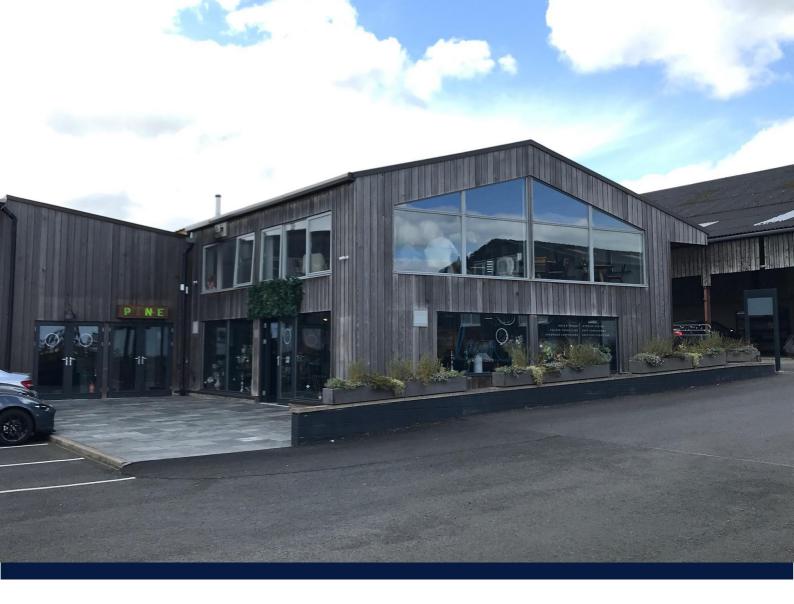

#### DESCRIPTION

Vallum Farm opened in 2005 and has developed over the years to provide a range of uses such as a tea room, wedding venue, offices and industrial accommodation.

The offices are located on the first floor of the main building, and provide good quality accommodation within a rural setting. There is a sink and base unit within the office.

The offices have access to shared kitchen, toilet and shower facilities. There is good provision of on site car parking.