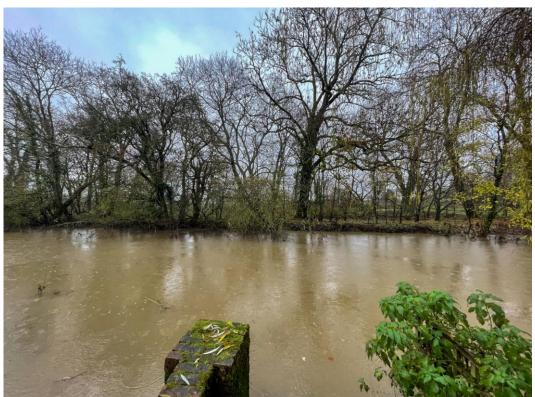

**Outside** - Courtyard garden adjacent to the rear of the property with bench seat and raised shrub beds, side access to the front of the property, brick store with light and power, raised decking area leading to its private access to the River Stour