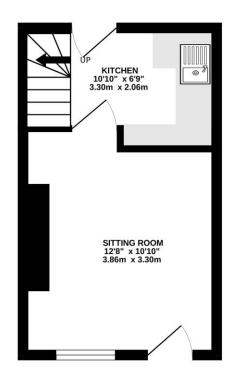

**Living Room 11'7" (3.53m) x 10'9" (3.28m)-** Wooden door to front, sliding sash window to front aspect, chimney breast (currently block off), decorative timber cladding,TV point, telephone point, cupboard housing electric consumer unit and meter, shelving, radiator, smooth set ceiling with recessed lighting

**Kitchen 8'3" (2.51m) x 5'7" (1.7m)**- With stairs to first floor, range of base and wall units providing cupbaord and drawer storage, work-surfaces with tiled splash-backs, space for washing machine, space for free-standing electric cooker, stainless steel single sink with drainer inset and mixer tap, extractor fan, shelving, vinyl flooring, smooth set ceiling with recessed lighting

**Outside** - Courtyard garden adjacent to the rear of the property with bench seat and raised shrub beds, side access to the front of the property, brick store with light and power, raised decking area leading to its private access to the River Stour