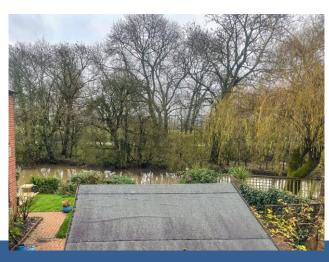

**Outside** - Courtyard garden adjacent to the rear of the property with bench seat and raised shrub beds, side access to the front of the property, brick store with light and power, raised decking area leading to its private access to the River Stour