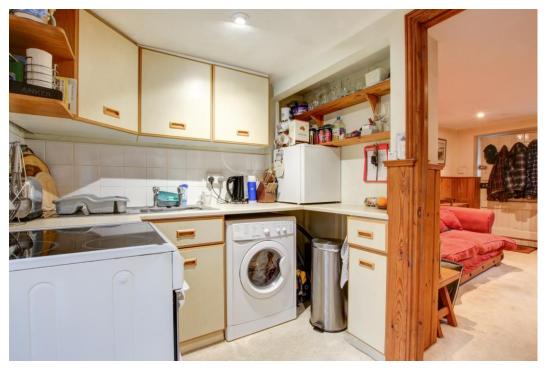

**Kitchen 8'3" (2.51m) x 5'7" (1.7m)**- With stairs to first floor, range of base and wall units providing cupbaord and drawer storage, work-surfaces with tiled splash-backs, space for washing machine, space for free-standing electric cooker, stainless steel single sink with drainer inset and mixer tap, extractor fan, shelving, vinyl flooring, smooth set ceiling with recessed lighting