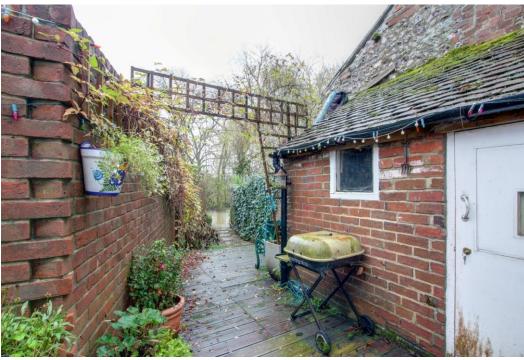

**Outside** - Courtyard garden adjacent to the rear of the property with bench seat and raised shrub beds, side access to the front of the property, brick store with light and power, raised decking area leading to its private access to the River Stour