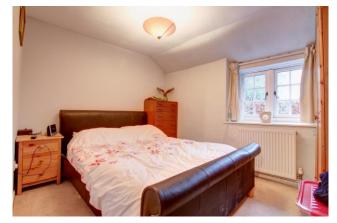

**Landing -** Wall mounted Worcester combi gas boiler, access to roof space, smoke alarm, smooth set ceiling

**Bedroom 10'10" (3.3m) x 8'1" (2.46m)-** Window to front aspect, TV point, radiator, smooth set ceiling