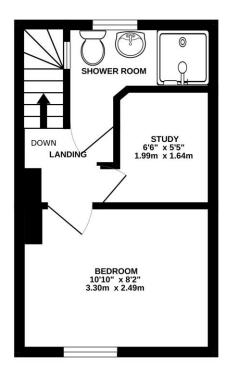

**Landing -** Wall mounted Worcester combi gas boiler, access to roof space, smoke alarm, smooth set ceiling

**Bedroom 10'10" (3.3m) x 8'1" (2.46m)-** Window to front aspect, TV point, radiator, smooth set ceiling

**Study 6'6" (1.98m) x 5'3" (1.52m)** - Radiator, smooth set ceiling

**Bathroom** - White suite comprising shower tray with curtain and Mira electric show over, low level WC, pedestal wash hand basin, tiled splash-backs, window to landing, window to rear aspect with views over the River Stour, radiator, electric heater, smooth set ceiling with recessed lighting