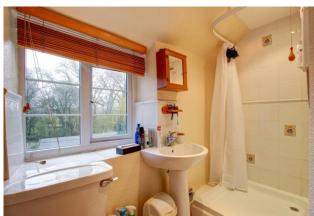

**Study 6'6" (1.98m) x 5'3" (1.52m)** - Radiator, smooth set ceiling

**Bathroom** - White suite comprising shower tray with curtain and Mira electric show over, low level WC, pedestal wash hand basin, tiled splash-backs, window to landing, window to rear aspect with views over the River Stour, radiator, electric heater, smooth set ceiling with recessed lighting