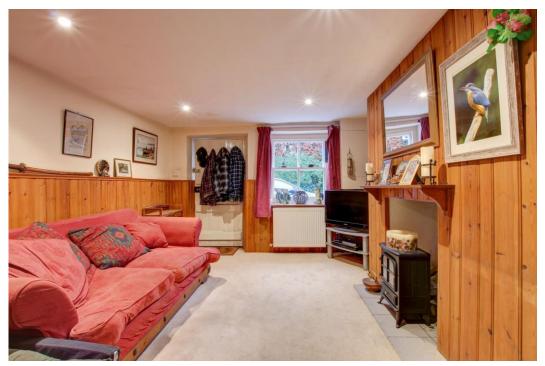

**Living Room 11'7" (3.53m) x 10'9" (3.28m)-** Wooden door to front, sliding sash window to front aspect, chimney breast (currently block off), decorative timber cladding,TV point, telephone point, cupboard housing electric consumer unit and meter, shelving, radiator, smooth set ceiling with recessed lighting