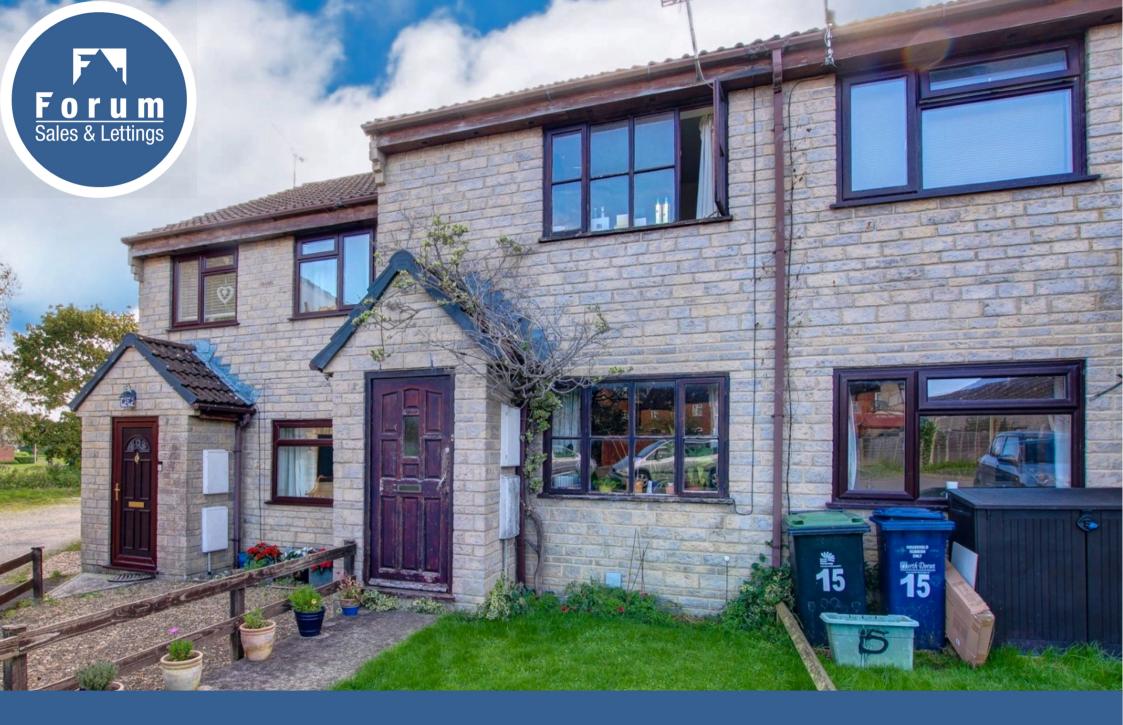

## A 2 Bedroom Terrace House In Need Of Modernisation Situated On A Popular Part Of Gillingham. The Property Benefits From Gas Central Heating, Parking & No Forward Chain

**Entrance Porch -** Solid wooded door with obscure glazed panel to front, electric consumer unit

**Outside -** Enclosed rear garden bounded by timber fencing with gate for rear access, paved patio adjacent to rear of the property, remainder laid to lawn, shed

## £170,000 Freehold