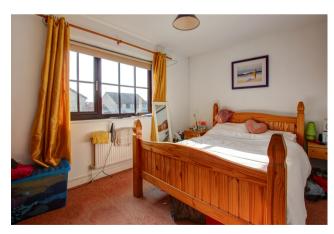

First Floor Landing - Access to roof space, smoke alarm

**Bedroom 1 12'3" (3.73m) x 9'6" (2.9m)-** Window to rear aspect, storage cupboard over stairs, radiator

Bedroom 2 12'2" (3.71m) x 7'10" (2.39m)- Window to front aspect, radiator