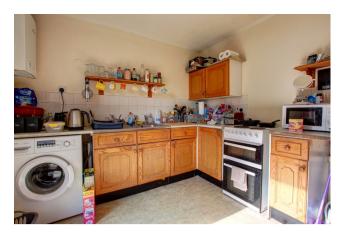

Kitchen/Breakfast Room 12'3" (3.73m) x 9'7" (2.92m)- Range of wood fronted base and wall units providing cupboard and drawer storage, work-surfaces with tiled splash-backs, stainless steel sink with drainer inset and mixer tap, space for free standing fridge/freezer, space and plumbing for washing machine, wall mounted Worcester gas boiler, sliding patio doors to rear garden, radiator, vinyl flooring