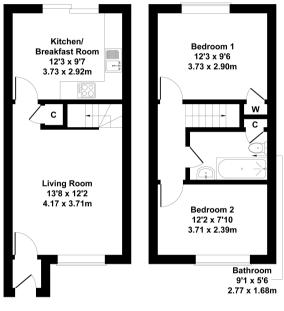

**Living Room 13'8" (4.17m) x 12'2" (3.71m)-** Stairs to first floor with storage cupboard under, TV point, telephone point, window to front aspect, thermostat for central heating, 2 wall lights, radiator

Kitchen/Breakfast Room 12'3" (3.73m) x 9'7" (2.92m)- Range of wood fronted base and wall units providing cupboard and drawer storage, work-surfaces with tiled splash-backs, stainless steel sink with drainer inset and mixer tap, space for free standing fridge/freezer, space and plumbing for washing machine, wall mounted Worcester gas boiler, sliding patio doors to rear garden, radiator, vinyl flooring

First Floor Landing - Access to roof space, smoke alarm

**Bedroom 1 12'3" (3.73m) x 9'6" (2.9m)-** Window to rear aspect, storage cupboard over stairs, radiator

Bedroom 2 12'2" (3.71m) x 7'10" (2.39m)- Window to front aspect, radiator

**Bathroom** - Coloured suite comprising panelled bath with mixer tap and Triton electric shower over, low level WC, pedestal wash hand basin, tiled splash-backs, airing cupboard housing hot water tank, radiator, extractor fan

## 14 The Meadows

Approximate Gross Internal Area 665 sq ft - 62 sq m

**GROUND FLOOR** 

**FIRST FLOOR** 

Not to Scale. Produced by The Plan Portal 2023

For Illustrative Purposes Only.

Please note Forum Sales & Lettings and their client give notice that: