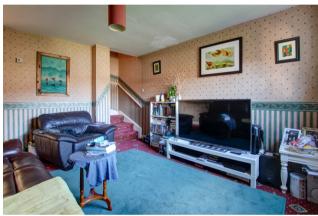

**Living Room 13'8" (4.17m) x 12'2" (3.71m)-** Stairs to first floor with storage cupboard under, TV point, telephone point, window to front aspect, thermostat for central heating, 2 wall lights, radiator