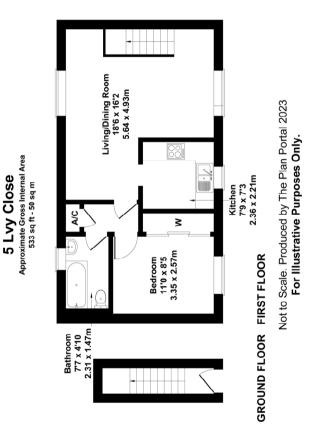

## A 1 Bedroom Coach House With Single Garage Situated In The Wyke Area Of Gillingham. The Property Benefits From A Rear Garden, Parking & No Forward Chain

**Lobby** - Wooden door with obscure glazed panels to front, stairs to first floor

**Living/Dining Room 16'0" (4.88m) x 12'3" (3.73m)-** Dual aspect windows to front and rear aspects, TV point, telephone point, 2 radiators, laminate flooring

**Kitchen 7'10" (2.39m) x 7'3" (2.21m)-** Range of base and wall units providing cupboard and drawer storage, work-surfaces with tiled splash-backs, 1 1/2 bowl sink with drainer and mixer tap, space and plumbing for washing machine, gas point for cooker with extractor hood over, space for fridge/freezer, wall mounted gas boiler, window to front aspect. laminate flooring

**Inner Hallway** - With airing cupboard housing hot water tank and shelving, smoke alarm, radiator

Bedroom 11'1" (3.38m) x 8'6" (2.59m)- Built in triple wardrobes, window to front aspect, radiator, laminate flooring.

**Bathroom** - White suite compromising panelled bath with shower with mixer tap and attachment over, low level WC, pedestal wash hand basin, tiled splash-backs, shaver point, radiator, obscure window to rear aspect, laminate floor, radiator

**Outside** - Fully enclosed rear garden accessed by side gate, predominately laid to lawn with shrub borders. patio area, single garage with up and over door, light and power, parking to front