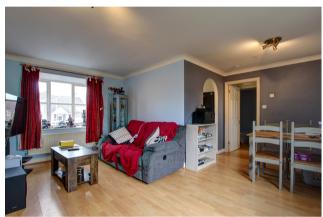

**Living/Dining Room 16'0" (4.88m) x 12'3" (3.73m)-** Dual aspect windows to front and rear aspects, TV point, telephone point, 2 radiators, laminate flooring

**Kitchen 7'10" (2.39m) x 7'3" (2.21m)-** Range of base and wall units providing cupboard and drawer storage, work-surfaces with tiled splash-backs, 1 1/2 bowl sink with drainer and mixer tap, space and plumbing for washing machine, gas point for cooker with extractor hood over, space for fridge/freezer, wall mounted gas boiler, window to front aspect. laminate flooring