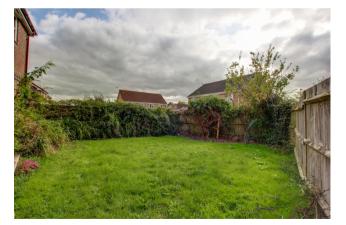

**Outside** - Fully enclosed rear garden accessed by side gate, predominately laid to lawn with shrub borders. patio area, single garage with up and over door, light and power, parking to front