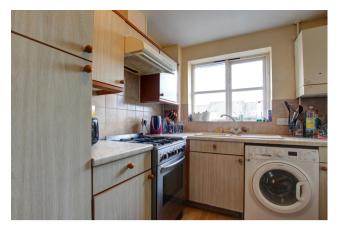

**Living/Dining Room 16'0" (4.88m) x 12'3" (3.73m)-** Dual aspect windows to front and rear aspects, TV point, telephone point, 2 radiators, laminate flooring

**Kitchen 7'10" (2.39m) x 7'3" (2.21m)-** Range of base and wall units providing cupboard and drawer storage, work-surfaces with tiled splash-backs, 1 1/2 bowl sink with drainer and mixer tap, space and plumbing for washing machine, gas point for cooker with extractor hood over, space for fridge/freezer, wall mounted gas boiler, window to front aspect. laminate flooring