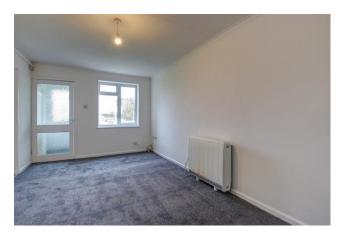

**Entrance Porch -** UPVC part obscure glazed door to front, electric storage heater, electric consumer unit, coat hooks, stipple effect ceiling

**Living/Dining Room 9'8" (2.95m) x 17'2" (5.23m)-** Window to the front aspect, TV point, telephone point, electric storage heater, stipple effect ceiling