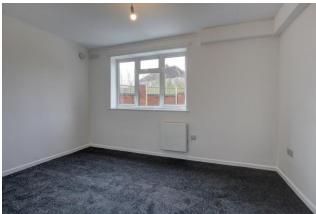

**Inner Hall** - Storage cupboard, airing cupboard housing hot water tank, smoke alarm, stipple effect ceiling

**Bedroom 8'5" (2.57m) x 12'6" (3.81m)-** Window to the rear aspect, electric heater, stipple effect ceiling