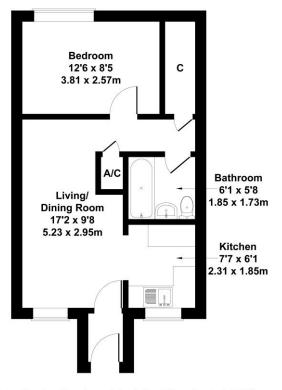

**Entrance Porch -** UPVC part obscure glazed door to front, electric storage heater, electric consumer unit, coat hooks, stipple effect ceiling

**Living/Dining Room 9'8" (2.95m) x 17'2" (5.23m)-** Window to the front aspect, TV point, telephone point, electric storage heater, stipple effect ceiling

**Kitchen 7'7" (2.31m)** x **6'1" (1.85m)**- Range of base and wall units providing cupboard and drawer storage, work-surfaces with tiled splash-backs, stainless steel single sink with drainer inset, space for electric free-standing cooker, space and plumbing for washing machine, space for free-standing dishwasher, window to front aspect, vinyl flooring, stipple effect ceiling

**Inner Hall** - Storage cupboard, airing cupboard housing hot water tank, smoke alarm, stipple effect ceiling

**Bedroom 8'5" (2.57m) x 12'6" (3.81m)-** Window to the rear aspect, electric heater, stipple effect ceiling

**Bathroom** - White suite comprising panelled bath with Mira electric shower over, pedestal wash hand basin, low level WC, tiled splash-backs, extractor fan, electric heater, vinyl flooring, stipple effect ceiling

## 128 Blackmore Road

Approximate Gross Internal Area 426 sq ft - 40 sq m

Not to Scale. Produced by The Plan Portal 2023 For Illustrative Purposes Only.

**EPC Rating - C** 

Please note Forum Sales & Lettings and their client give notice that: