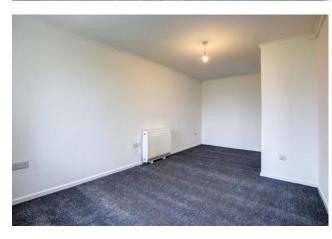

**Entrance Porch -** UPVC part obscure glazed door to front, electric storage heater, electric consumer unit, coat hooks, stipple effect ceiling

**Living/Dining Room 9'8" (2.95m) x 17'2" (5.23m)-** Window to the front aspect, TV point, telephone point, electric storage heater, stipple effect ceiling

**Inner Hall** - Storage cupboard, airing cupboard housing hot water tank, smoke alarm, stipple effect ceiling

**Bedroom 8'5" (2.57m) x 12'6" (3.81m)-** Window to the rear aspect, electric heater, stipple effect ceiling