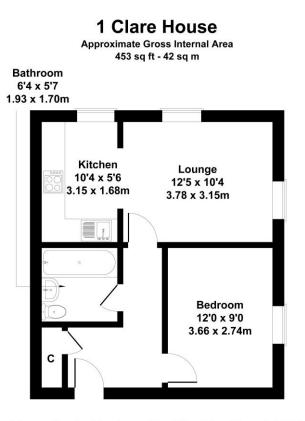

**Communal Lobby** - Door to front, internal door to lobby giving access to all flats

**Entrance Hall** - Airing cupboard housing hot water tank, security entry phone, night storage heater, smoke alarm, coved and artex ceiling

**Kitchen 4'9" (1.45m) x 10'4" (3.15m)**- Range of wood fronted base and wall units providing cupboard and drawer storage, curved work-surfaces with tiled splash-backs, stainless steel single sink with drainer inset, stainless steel electric oven with 4 ring hob and extractor hood over, space for washing machine, window to side aspect, vinyl flooring, coved and artex ceiling

Living Room 12'5" (3.78m) x 10'3" (3.12m)- Window to front and side aspect, TV point, telephone point, night storage heater, coved and artex ceiling

**Bedroom 9'0" (2.74m) x 12'0" (3.66m)-** Window to the front aspect, TV point, telephone point, night storage heater. coved and artex ceiling

**Bathroom 5'7" (1.7m) x 6'4" (1.93m)-** White suite comprising panelled bath with mixer tap and electric shower over, pedestal wash hand basin, low level WC, tiled splash-backs, vinyl flooring, mirror, light and shaver point, electric heater, extractor fan, coved and artex ceiling

**Outside** - There is an allocated parking space adjacent to the side of the property

Notes - Lease: 999 years from 2014 Maintenance Charge: £40 pcm Peppercorn Ground Rent