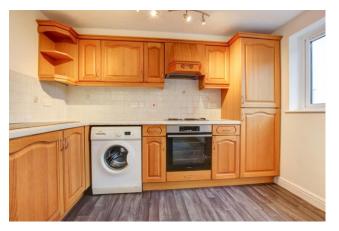

**Kitchen 4'9" (1.45m) x 10'4" (3.15m)**- Range of wood fronted base and wall units providing cupboard and drawer storage, curved work-surfaces with tiled splash-backs, stainless steel single sink with drainer inset, stainless steel electric oven with 4 ring hob and extractor hood over, space for washing machine, window to side aspect, vinyl flooring, coved and artex ceiling