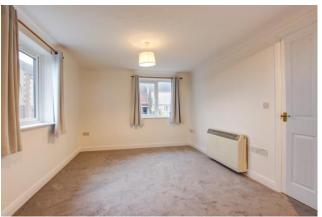

Living Room 12'5" (3.78m) x 10'3" (3.12m)- Window to front and side aspect, TV point, telephone point, night storage heater, coved and artex ceiling

**Bedroom 9'0" (2.74m) x 12'0" (3.66m)-** Window to the front aspect, TV point, telephone point, night storage heater. coved and artex ceiling