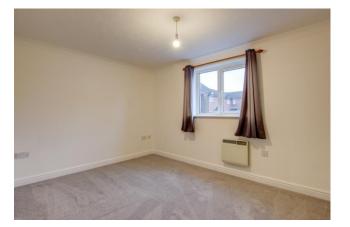

Living Room 12'5" (3.78m) x 10'3" (3.12m)- Window to front and side aspect, TV point, telephone point, night storage heater, coved and artex ceiling

**Bedroom 9'0" (2.74m) x 12'0" (3.66m)-** Window to the front aspect, TV point, telephone point, night storage heater. coved and artex ceiling