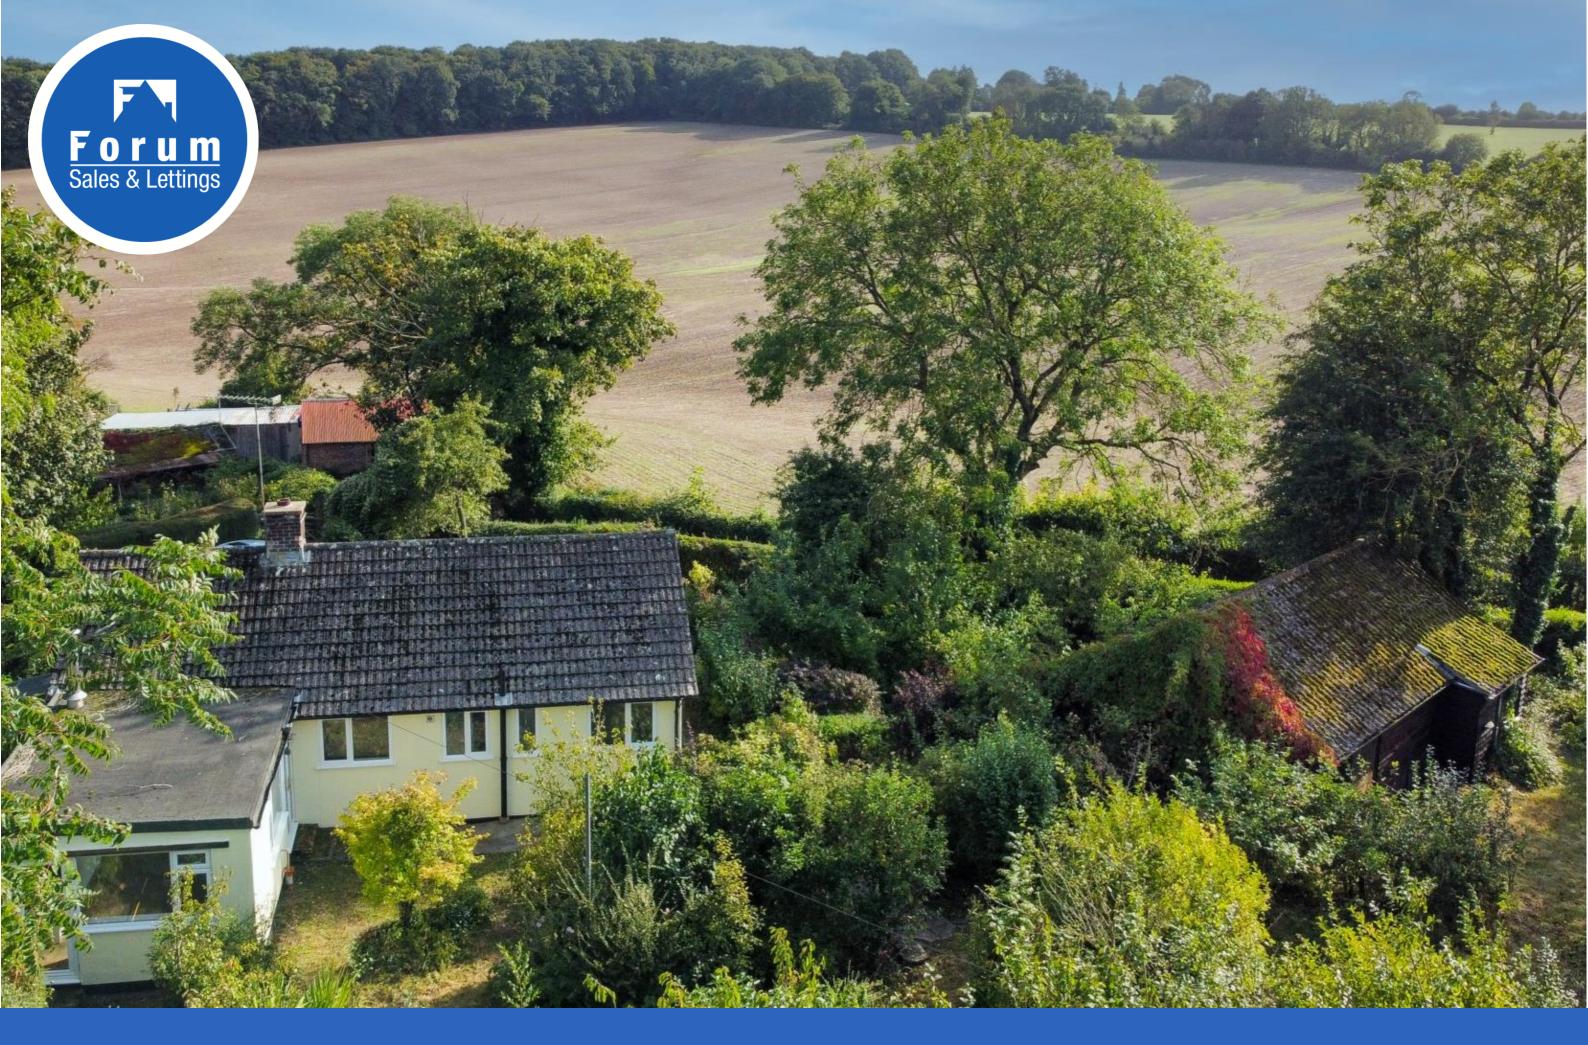

Orchard Cottage, Thornicombe, Blandford Forum, Dorset, DT11 9AH

A three bedroom detached bungalow situated on the outskirts of Thornicombe. The property offers potential for refurbishment or redevelopment (Subject to Planning) - Set in a plot of around 1/3rd of an acre with a 29ft detached barn / workshop.

Orchard Cottage is a detached, prefabricated (Woolaway) bungalow situated on the outskirts of the hamlet of Thornicombe, approximately 3 miles South-West of Blandford Forum.

Set in a plot of approximately 1/3rd of an acre, this three bedroom bungalow offers buyers the unique opportunity to either redevelop the plot (Subject to Planning) or to refurbish the existing bungalow, which, although in need of some refurbishment does have the benefit of recently fitted central heating system powered by a Grant Aerora Air Source Heat pump, aswell as the addition of a Solar PV system. The property has a light and airy feel, with rural views over neighbouring farm land from the Lounge aswell as Bedrooms 1 & 2. The property is offered with no forward chain.