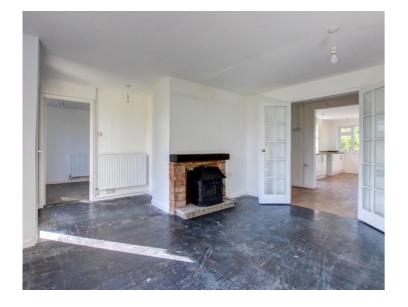

The current configuration of the bungalow comprises a kitchen / breakfast room, Lounge with woodburner, Dining Room, Bathroom & Three Bedrooms (two doubles and one single bedroom)

We understand the property has a mains electric & mains water supplies and a private drainage via a septic tank.