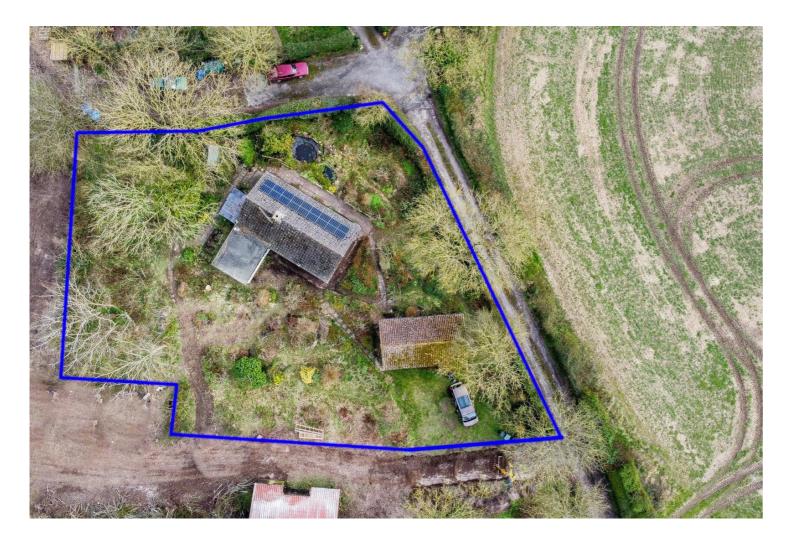

Orchard Cottage is a detached, prefabricated (Woolaway) bungalow situated on the outskirts of the hamlet of Thornicombe, approximately 3 miles South-West of Blandford Forum.

Set in a plot of approximately 1/3rd of an acre, this three bedroom bungalow offers buyers the unique opportunity to either redevelop the plot (Subject to Planning) or to refurbish the existing bungalow, which, although in need of some refurbishment does have the benefit of recently fitted central heating system powered by a Grant Aerora Air Source Heat pump, aswell as the addition of a Solar PV system. The property has a light and airy feel, with rural views over neighbouring farm land from the Lounge aswell as Bedrooms 1 & 2. The property is offered with no forward chain.

The property is approached via shared access lane from the A354, with a further shared drive just off of the lane, gates open into the parking area for the bungalow providing ample parking for multiple vehicles in front of the detached barn / workshop measuring 29ft x 16ft, in its current configuration would easily providing parking for 2 cars with a further workshop area to the side.