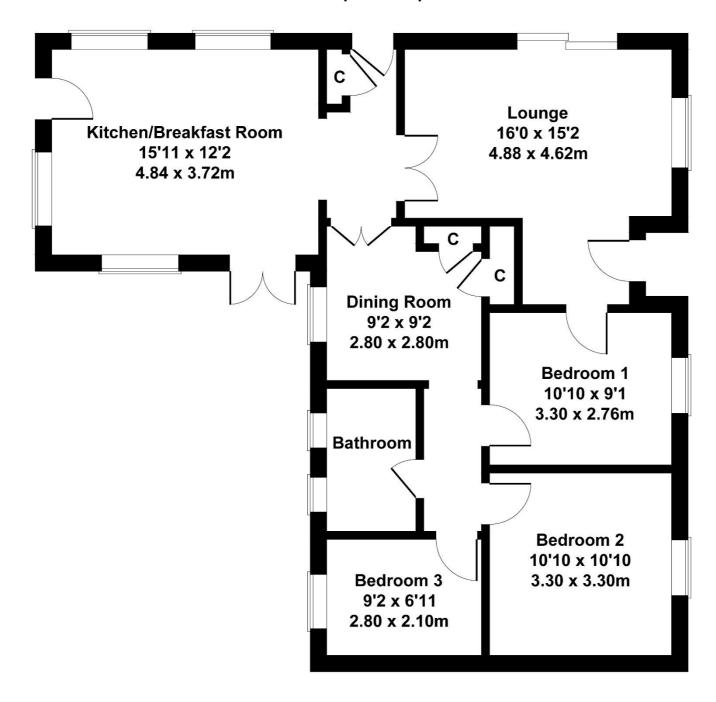

The current configuration of the bungalow comprises a kitchen / breakfast room, Lounge with woodburner, Dining Room, Bathroom & Three Bedrooms (two doubles and one single bedroom)

We understand the property has a mains electric & mains water supplies and a private drainage via a septic tank.

## Orchard Cottage, Thornicombe, DT11 9AH

Approximate Gross Internal Area 926 sq ft - 86 sq m

Not to Scale. Produced by The Plan Portal 2024 For Illustrative Purposes Only.

Please note Forum Sales & Lettings and their client give notice that: