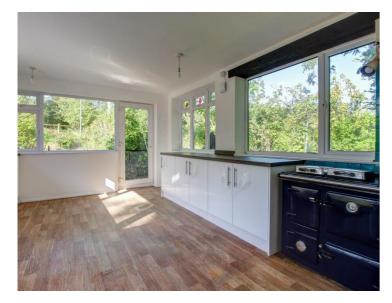

The current configuration of the bungalow comprises a kitchen / breakfast room, Lounge with woodburner, Dining Room, Bathroom & Three Bedrooms (two doubles and one single bedroom)

We understand the property has a mains electric & mains water supplies and a private drainage via a septic tank.