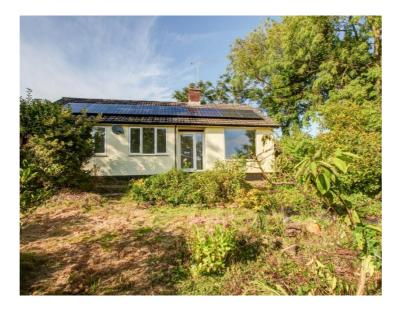

Orchard Cottage is a detached, prefabricated (Woolaway) bungalow situated on the outskirts of the hamlet of Thornicombe, approximately 3 miles South-West of Blandford Forum.

Set in a plot of approximately 1/3rd of an acre, this three bedroom bungalow offers buyers the unique opportunity to either redevelop the plot (Subject to Planning) or to refurbish the existing bungalow, which, although in need of some refurbishment does have the benefit of recently fitted central heating system powered by a Grant Aerora Air Source Heat pump, aswell as the addition of a Solar PV system. The property has a light and airy feel, with rural views over neighbouring farm land from the Lounge aswell as Bedrooms 1 & 2. The property is offered with no forward chain.

The property is approached via shared access lane from the A354, with a further shared drive just off of the lane, gates open into the parking area for the bungalow providing ample parking for multiple vehicles in front of the detached barn / workshop measuring 29ft x 16ft, in its current configuration would easily providing parking for 2 cars with a further workshop area to the side.