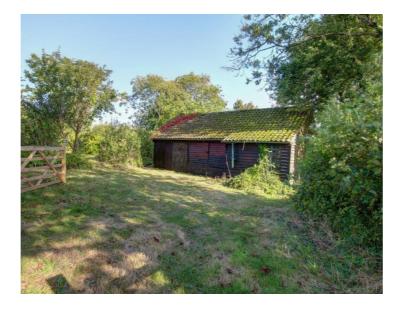

The property is approached via shared access lane from the A354, with a further shared drive just off of the lane, gates open into the parking area for the bungalow providing ample parking for multiple vehicles in front of the detached barn / workshop measuring 29ft x 16ft, in its current configuration would easily providing parking for 2 cars with a further workshop area to the side.

Due to the non-standard construction, we understand the property is not mortgageable so is therefore only suitable for cash buyers.

Barn / Workshop 29'0" (8.84m) x 16'0" (4.88m)

Our clients have recently purchased the property along with some adjoining land, however having undertaken a programme of works have now placed the bungalow with garage / workshop and garden plot on the market.