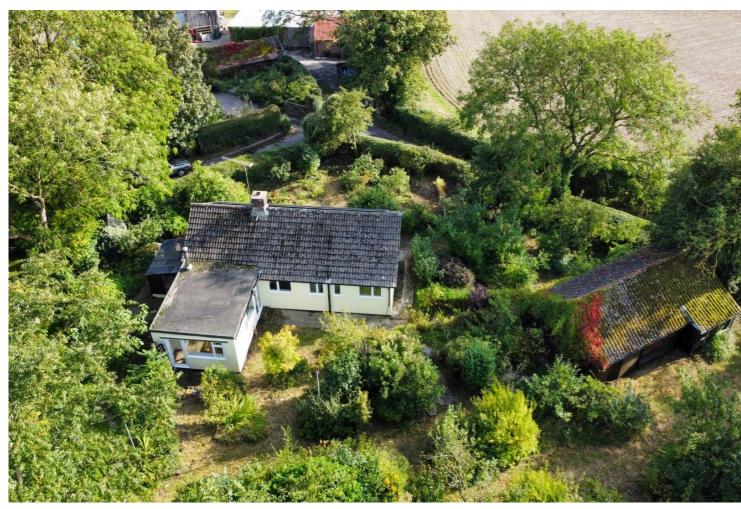

Orchard Cottage is a detached, prefabricated (Woolaway) bungalow situated on the outskirts of the hamlet of Thornicombe, approximately 3 miles South-West of Blandford Forum.

Set in a plot of approximately 1/3rd of an acre, this three bedroom bungalow offers buyers the unique opportunity to either redevelop the plot (Subject to Planning) or to refurbish the existing bungalow, which, although in need of some refurbishment does have the benefit of recently fitted central heating system powered by a Grant Aerora Air Source Heat pump, aswell as the addition of a Solar PV system. The property has a light and airy feel, with rural views over neighbouring farm land from the Lounge aswell as Bedrooms 1 & 2. The property is offered with no forward chain.

The property is approached via shared access lane from the A354, with a further shared drive just off of the lane, gates open into the parking area for the bungalow providing ample parking for multiple vehicles in front of the detached barn / workshop measuring 29ft x 16ft, in its current configuration would easily providing parking for 2 cars with a further workshop area to the side.