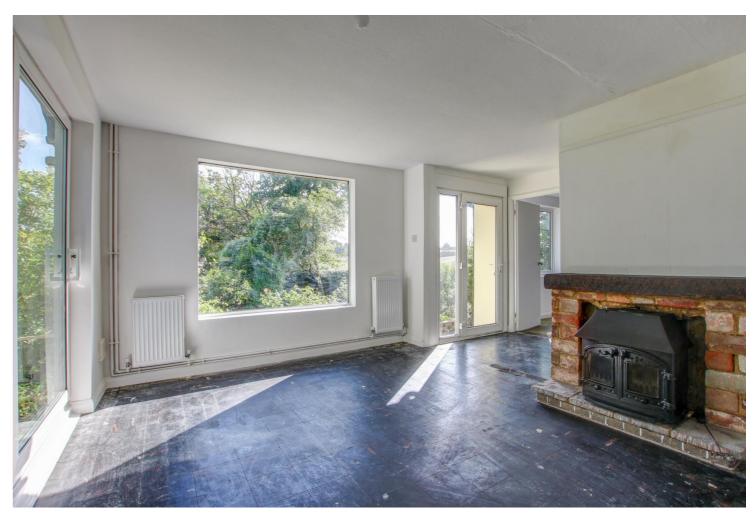

The current configuration of the bungalow comprises a kitchen / breakfast room, Lounge with woodburner, Dining Room, Bathroom & Three Bedrooms (two doubles and one single bedroom)

We understand the property has a mains electric & mains water supplies and a private drainage via a septic tank.