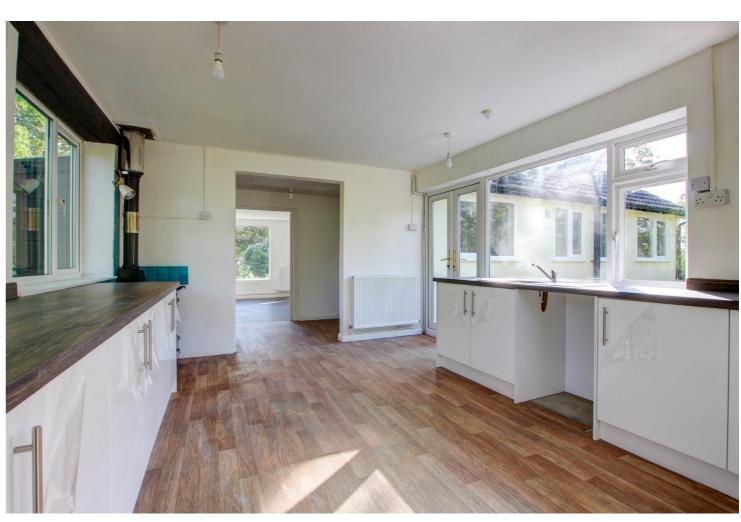

The current configuration of the bungalow comprises a kitchen / breakfast room, Lounge with woodburner, Dining Room, Bathroom & Three Bedrooms (two doubles and one single bedroom)

We understand the property has a mains electric & mains water supplies and a private drainage via a septic tank.