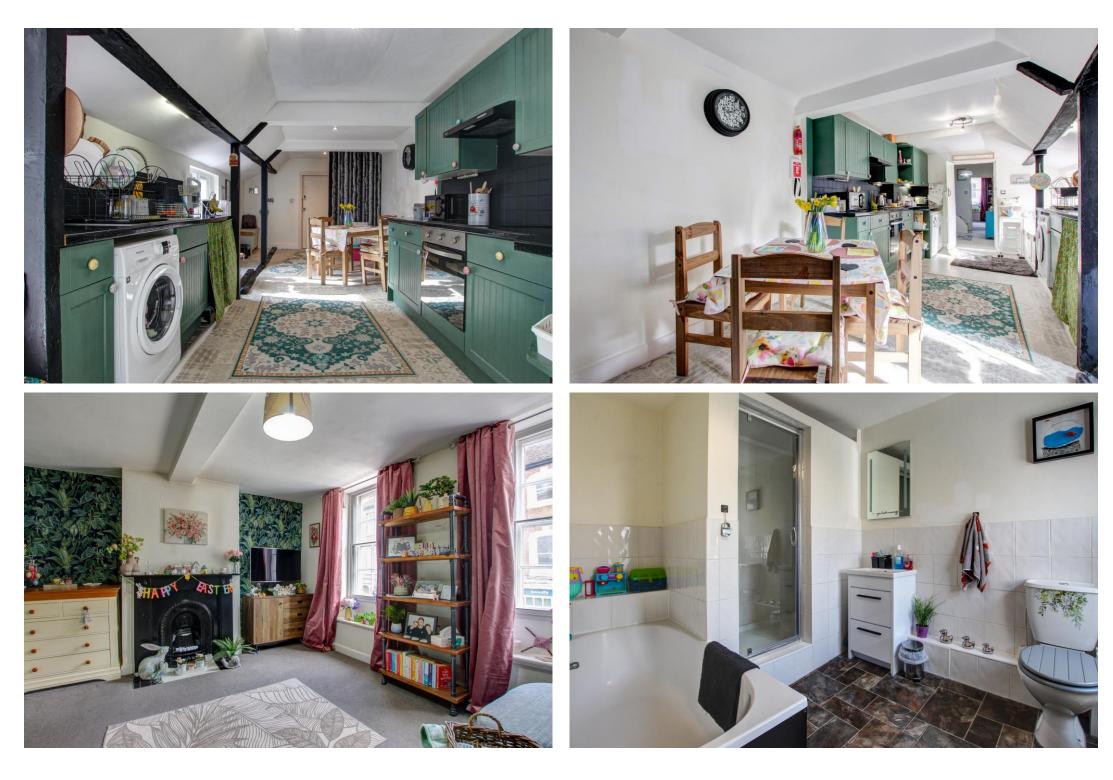

**Kitchen/Breakfast Room 24'2" (7.37m) x 10'2" (3.1m)**- Wood door to front, range of green fronted base and wall units providing cupboard and drawer storage, marble effect work-surfaces with tiled splash-backs, stainless steel single sink with drainer inset and mixer tap, stainless steel electric oven with 4 ring ceramic hob and extractor hood over, space and plumbing for washing machine and dishwasher, space for under work-surface fridge and freezer, 2 windows to side aspect, window seat with storage under, exposed beams, vinyl flooring, smooth set ceiling

**Inner Hall** - Stairs to first floor with cupboard under, smooth set ceiling

Living Room 15'1" (4.6m) x 12'6" (3.81m)- 2 sliding sash windows with secondary glazing to front aspect, feature fireplace with cast iron surround, TV point, electric heater, smooth set ceiling

**Bathroom** - White suite comprising panelled bath with central mixer taps, oversized shower enclosure with recessed controls, low level WC, pedestal wash hand basin, window to rear aspect with secondary glazing, mirror with light, tiled splash-backs, extractor fan, tiled effect vinyl flooring