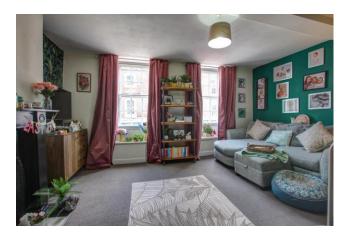

**Inner Hall** - Stairs to first floor with cupboard under, smooth set ceiling

Living Room 15'1" (4.6m) x 12'6" (3.81m)- 2 sliding sash windows with secondary glazing to front aspect, feature fireplace with cast iron surround, TV point, electric heater, smooth set ceiling