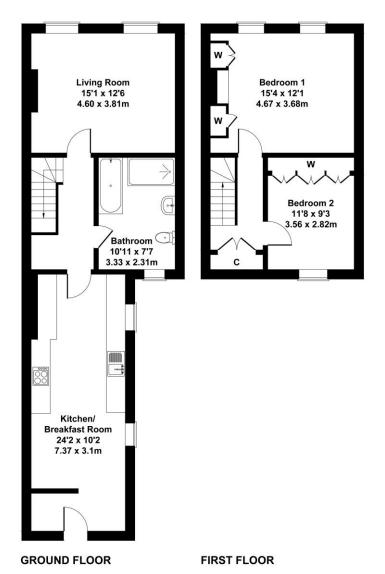

**Kitchen/Breakfast Room 24'2" (7.37m) x 10'2" (3.1m)**- Wood door to front, range of green fronted base and wall units providing cupboard and drawer storage, marble effect work-surfaces with tiled splash-backs, stainless steel single sink with drainer inset and mixer tap, stainless steel electric oven with 4 ring ceramic hob and extractor hood over, space and plumbing for washing machine and dishwasher, space for under work-surface fridge and freezer, 2 windows to side aspect, window seat with storage under, exposed beams, vinyl flooring, smooth set ceiling

**Inner Hall** - Stairs to first floor with cupboard under, smooth set ceiling

Living Room 15'1" (4.6m) x 12'6" (3.81m)- 2 sliding sash windows with secondary glazing to front aspect, feature fireplace with cast iron surround, TV point, electric heater, smooth set ceiling

**Bathroom** - White suite comprising panelled bath with central mixer taps, oversized shower enclosure with recessed controls, low level WC, pedestal wash hand basin, window to rear aspect with secondary glazing, mirror with light, tiled splash-backs, extractor fan, tiled effect vinyl flooring

**Second Floor Landing** - Cupboard housing hot water cylinder, obscure glazed hatch to roof space giving natural light from skylight, smoke alarm

Bedroom 1 15'4" (4.67m) x 12'1" (3.68m)- 2 sliding sash windows with secondary glazing to front aspect, fitted wardrobes and shelving to one wall, access to roof space, electric heater

**Bedroom 2 9'8" (2.95m) x 9'3" (2.82m)-** Window to rear aspect with secondary glazing, fitted wardrobes to one wall, electric heater

Agent Note - Lease - 114 years from 1 April 2007 (97 Years Remaining)

## £190,000 Leasehold

Flat 15 Salisbury Approximate Gross Internal Area 1015 sq ft - 94 sq m

Not to Scale. Produced by The Plan Portal 2023 For Illustrative Purposes Only.

Please note Forum Sales & Lettings and their client give notice that: