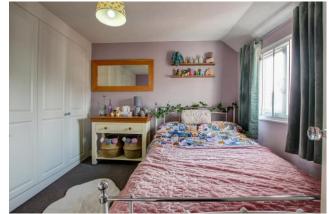

**Second Floor Landing** - Cupboard housing hot water cylinder, obscure glazed hatch to roof space giving natural light from skylight, smoke alarm

Bedroom 1 15'4" (4.67m) x 12'1" (3.68m)- 2 sliding sash windows with secondary glazing to front aspect, fitted wardrobes and shelving to one wall, access to roof space, electric heater

**Bedroom 2 9'8" (2.95m) x 9'3" (2.82m)-** Window to rear aspect with secondary glazing, fitted wardrobes to one wall, electric heater

Agent Note - Lease - 114 years from 1 April 2007 (97 Years Remaining)