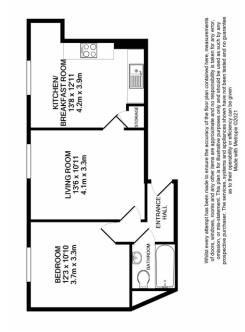

Living Room 13'6" (4.11m) x 10'11" (3.33m)- Original sliding sash window with secondary glazed unit to front aspect, TV point telephone point, exposed wooden decorative panelling, electric heater

**Kitchen/Breakfast Room 13'8" (4.17m) x 12'11" (3.94m)**- Range of painted wood fronted base and wall units providing cupboard and drawer storage, curved work-surfaces with tiled splash-backs, stainless steel single sink with drainer inset and mixer tap, stainless steel electric oven with 4 ring ceramic hob above, space and plumbing for washing machine, space for fridge freezer, cupboard housing hot water cylinder, original sliding sash window with secondary glazed unit to front aspect, electric heater, wooden effect vinyl flooring

**Bedroom 12'3" (3.73m) x 10'10" (3.3m)**- Original arched sliding sash window to front aspect, exposed wooden decorative panelling, electric heater

**Bathroom** - White suite comprising panelled bath with mixer tap and shower attachment over, low level WC, pedestal wash hand basin, mirror with light, tiled splash-backs, heated towel rail, extractor fan, tile effect vinyl flooring