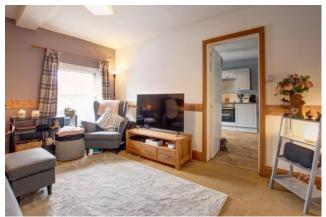

Living Room 13'6" (4.11m) x 10'11" (3.33m)- Original sliding sash window with secondary glazed unit to front aspect, TV point telephone point, exposed wooden decorative panelling, electric heater

**Kitchen/Breakfast Room 13'8" (4.17m) x 12'11" (3.94m)**- Range of painted wood fronted base and wall units providing cupboard and drawer storage, curved work-surfaces with tiled splash-backs, stainless steel single sink with drainer inset and mixer tap, stainless steel electric oven with 4 ring ceramic hob above, space and plumbing for washing machine, space for fridge freezer, cupboard housing hot water cylinder, original sliding sash window with secondary glazed unit to front aspect, electric heater, wooden effect vinyl flooring