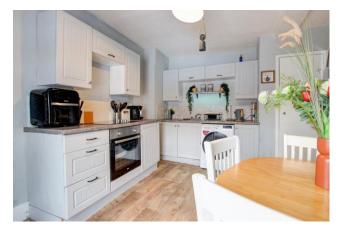

Living Room 13'6" (4.11m) x 10'11" (3.33m)- Original sliding sash window with secondary glazed unit to front aspect, TV point telephone point, exposed wooden decorative panelling, electric heater

**Kitchen/Breakfast Room 13'8" (4.17m) x 12'11" (3.94m)**- Range of painted wood fronted base and wall units providing cupboard and drawer storage, curved work-surfaces with tiled splash-backs, stainless steel single sink with drainer inset and mixer tap, stainless steel electric oven with 4 ring ceramic hob above, space and plumbing for washing machine, space for fridge freezer, cupboard housing hot water cylinder, original sliding sash window with secondary glazed unit to front aspect, electric heater, wooden effect vinyl flooring