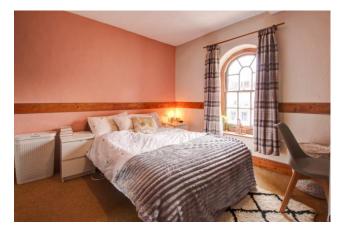

**Bedroom 12'3" (3.73m) x 10'10" (3.3m)**- Original arched sliding sash window to front aspect, exposed wooden decorative panelling, electric heater

**Bathroom** - White suite comprising panelled bath with mixer tap and shower attachment over, low level WC, pedestal wash hand basin, mirror with light, tiled splash-backs, heated towel rail, extractor fan, tile effect vinyl flooring