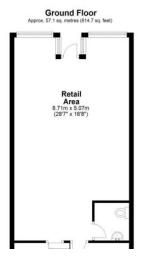

**Angel Pavement, Royston, SG8 9AS**

## £1,150 Monthly

Abode are delight to offer to market this town centre retail unit in the historic market town of Royston, Hertfordshire. Located on Angel Pavement the property benefits from being in a high footfall location between Market Hill and the High Street. There is ample parking within 10 metres of the property, and Angel pavement benefits from a variety of well supported local stores, always ensuring good footfall. The property falls below the business rate valuation and would attract 100% small business rate relief. The property is available from the 1st of May 2024, viewing is by prior appointment only, please contact Abode to arrange a viewing.

About Royston

## www.abodetc.co.uk



Total area: approx. 57.1 sq. metres (614.7 sq. feet)