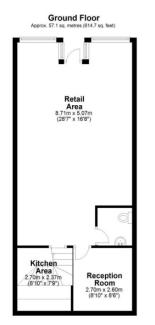

Angel Pavement SG8 9AS

£1,150 Monthly





## 

## **Angel Pavement, Royston, SG8 9AS**

## £1,150 Monthly

Abode are delight to offer to market this town centre retail unit in the historic market town of Royston, Hertfordshire. Located on Angel Pavement the property benefits from being in a high footfall location between Market Hill and the High Street. There is ample parking within 10 metres of the property, and Angel pavement benefits from a variety of well supported local stores, always ensuring good footfall. The property falls below the business rate valuation and would attract 100% small business rate relief. The property is available from the 1st of May 2024, viewing is by prior appointment only, please contact Abode to arrange a viewing.

About Royston

## www.abodetc.co.uk



Total area: approx. 57.1 sq. metres (614.7 sq. feet)