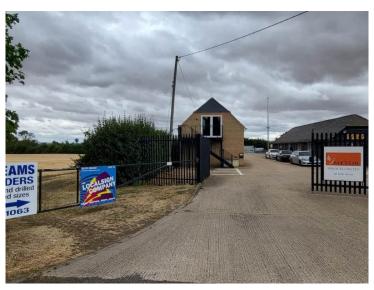

**New Barn Farm SG8 0EP** 

Abode are delighted to offer this well appointed versatile office space in New Barn Farm, in the village of Tadlow. The property is totalling approximately 70 square meters of office and kitchen space. The rateable value for the whole property has previously been rated below £12,000, so would currently have full small business rate relief. The site landlord is offering the property inclusive of heating and reasonable electricity usage (high usage clients maybe separately metered). The landlord would be open to considering a variety of use cases. The property benefits from high speed internet access at a small monthly cost. Cost for the unit is £850 pcm £10,200 PA. Contact Abode to arrange viewing by prior appointment only.