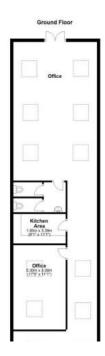

**New Barn Farm SG8 0EP** 

Abode are delighted to offer this well appointed versatile office space in New Barn Farm, in the village of Tadlow. The property is totalling approximately 70 square meters of office and kitchen space. The rateable value for the whole property has previously been rated below £12,000, so would currently have full small business rate relief. The site landlord is offering the property inclusive of heating and reasonable electricity usage (high usage clients maybe separately metered). The landlord would be open to considering a variety of use cases. The property benefits from high speed internet access at a small monthly cost. Cost for the unit is £850 pcm £10,200 PA. Contact Abode to arrange viewing by prior appointment only.