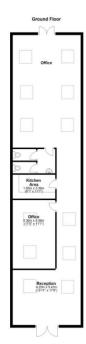

**New Barn Farm SG8 0EP** 

Abode are delighted to offer this well appointed versatile office space in New Barn Farm, in the village of Tadlow. The property is totalling approximately 70 square meters of office and kitchen space. The rateable value for the whole property has previously been rated below £12,000, so would currently have full small business rate relief. The site landlord is offering the property inclusive of heating and reasonable electricity usage (high usage clients maybe separately metered). The landlord would be open to considering a variety of use cases. The property benefits from high speed internet access at a small monthly cost. Cost for the unit is £850 pcm £10,200 PA. Contact Abode to arrange viewing by prior appointment only.