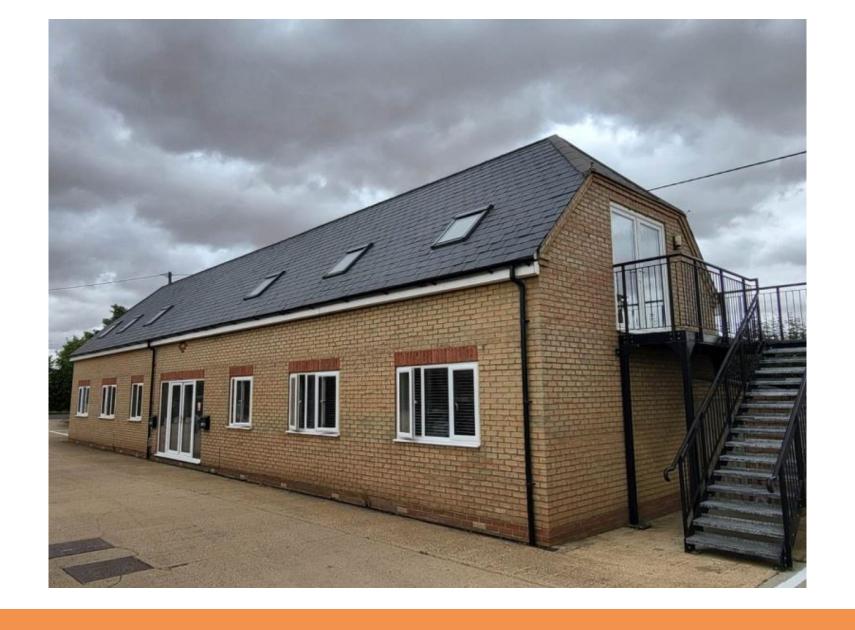

**New Barn Farm SG8 0EP** 

Abode are delighted to offer this well appointed versatile office space in New Barn Farm, in the village of Tadlow. The property is totalling approximately 70 square meters of office and kitchen space. The rateable value for the whole property has previously been rated below £12,000, so would currently have full small business rate relief. The site landlord is offering the property inclusive of heating and reasonable electricity usage (high usage clients maybe separately metered). The landlord would be open to considering a variety of use cases. The property benefits from high speed internet access at a small monthly cost. Cost for the unit is £850 pcm £10,200 PA. Contact Abode to arrange viewing by prior appointment only.