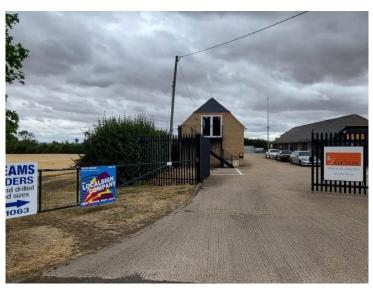

**New Farm Barns, SG8 0EP** 

Abode are delighted to offer this well appointed versatile office space in New Barn Farm, in the village of Tadlow. The property is totalling approximately 70 square meters of office and kitchen space. The rateable value for the whole property has previously been rated below £12,000, so would currently have full small business rate relief. The site landlord is offering the property inclusive of heating and reasonable electricity usage (high usage clients maybe separately metered). The landlord would be open to considering a variety of use cases. The first floor property benefits from high speed internet access at a small monthly cost. Cost for the unit is £850 pcm £10,200 PA. Contact Abode to arrange viewing by prior appointment only.