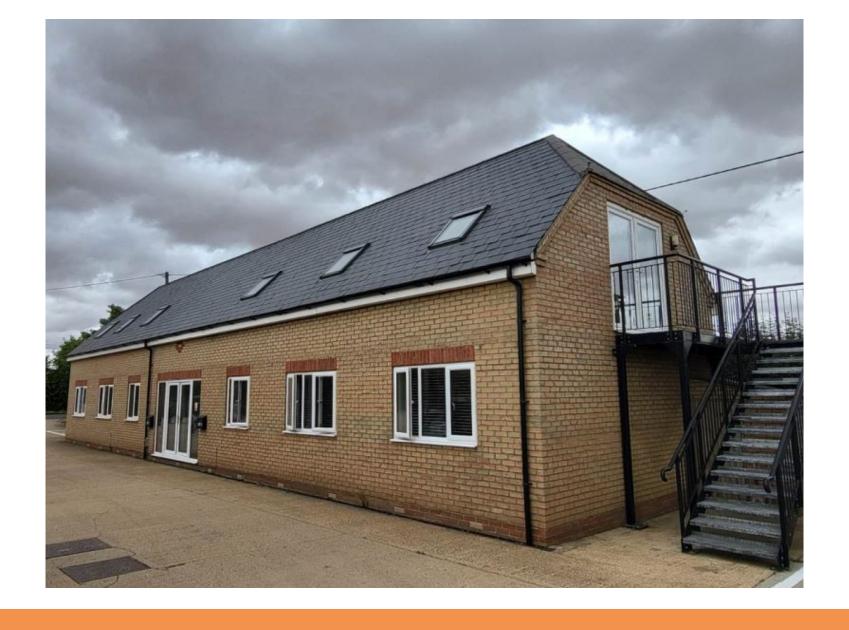

**New Farm Barns, SG8 0EP** 

Abode are delighted to offer this well appointed versatile office space in New Barn Farm, in the village of Tadlow. The property is totalling approximately 70 square meters of office and kitchen space. The rateable value for the whole property has previously been rated below £12,000, so would currently have full small business rate relief. The site landlord is offering the property inclusive of heating and reasonable electricity usage (high usage clients maybe separately metered). The landlord would be open to considering a variety of use cases. The first floor property benefits from high speed internet access at a small monthly cost. Cost for the unit is £850 pcm £10,200 PA. Contact Abode to arrange viewing by prior appointment only.