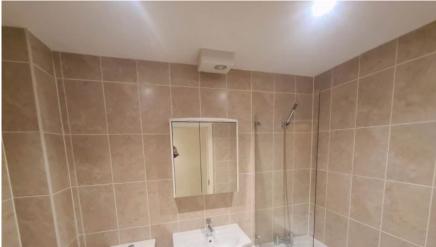

# Bathroom (Ground Floor) 1.83m ( 6'1") x 1.68m ( 5'7")

a three piece suite comprising of bath with shower above, WC, and basin with vanity beneath.