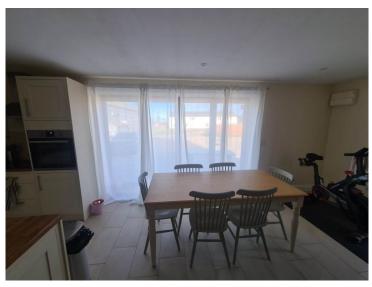

#### Open Plan Living Area (Ground Floor) 5.80m (19'1") x 6.79m (22'4")

Kitchen complete with washing machine, dishwasher, fridge freezer, oven and hobs with stainless steel extraction above. A breakfast island separates the kitchen area. Tri-Folding door run the length of the room and lead to a patio area, creating a light and airy environment. Underfloor heating and temperature controls complete the look and feel.