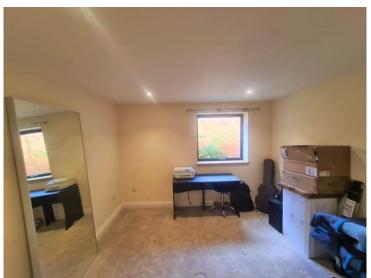

## Office (Ground Floor) 3.42m ( 11'3") x 3.46m ( 11'5")

With window to side aspect.