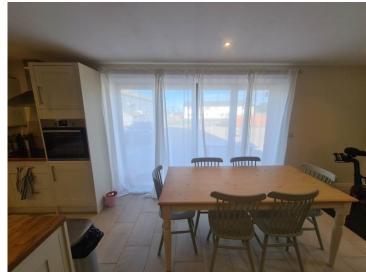

#### Open Plan Living Area (Ground Floor) 5.80m (19'1") x 6.79m (22'4")

Kitchen complete with washing machine, dishwasher, fridge freezer, oven and hobs with stainless steel extraction above. A breakfast island separates the kitchen area. Tri-Folding door run the length of the room and lead to a patio area, creating a light and airy environment. Underfloor heating and temperature controls complete the look and feel.