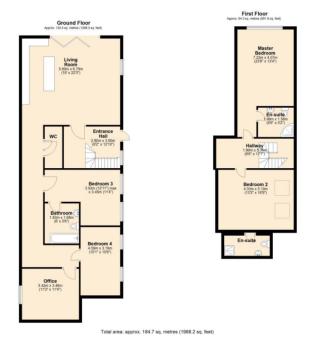

# Bathroom (Ground Floor) 1.83m ( 6'1") x 1.68m ( 5'7")

a three piece suite comprising of bath with shower above, WC, and basin with vanity beneath.

## Bedroom 2 (Ground Floor) 4.03m (13'3") x 5.10m (16'9")

with two velux roof windows, and door to ensuite shower room.

# Bedroom 3 (Ground Floor) 3.93m ( 12'11") x 3.45m ( 11'4")

With two windows to side aspect.

## Bedroom 4 (Ground Floor) 4.59m (15'1") x 3.19m (10'6")

With two windows to side aspect.

#### Entrance Hall (Ground Floor) 3.90m (12'10") x 2.80m (9'3")

With Stairs leading to first floor and door to main living area.

## Office (Ground Floor) 3.42m ( 11'3") x 3.46m ( 11'5")

With window to side aspect.

#### Open Plan Living Area (Ground Floor) 5.80m (19'1") x 6.79m (22'4")

Kitchen complete with washing machine, dishwasher, fridge freezer, oven and hobs with stainless steel extraction above. A breakfast island separates the kitchen area. Tri-Folding door run the length of the room and lead to a patio area, creating a light and airy environment. Underfloor heating and temperature controls complete the look and feel.

#### WC (Ground Floor)

and basin with vanity beneath.

## **Ensuite (First Floor)**

A three piece suite comprising of shower, WC and basin with vanity beneath.

### Ensuite (First Floor) 1.98m (6'6") x 1.58m (5'3")

A three piece suite comprising of shower, WC and basin with vanity beneath.

## Master Bedroom (First Floor) 7.22m ( 23'9") x 4.07m ( 13'5")

With windows to front aspect and door to ensuite shower room.