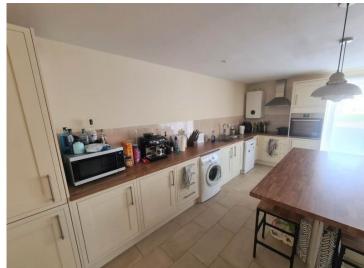

#### Open Plan Living Area (Ground Floor) 5.80m (19'1") x 6.79m (22'4")

Kitchen complete with washing machine, dishwasher, fridge freezer, oven and hobs with stainless steel extraction above. A breakfast island separates the kitchen area. Tri-Folding door run the length of the room and lead to a patio area, creating a light and airy environment. Underfloor heating and temperature controls complete the look and feel.