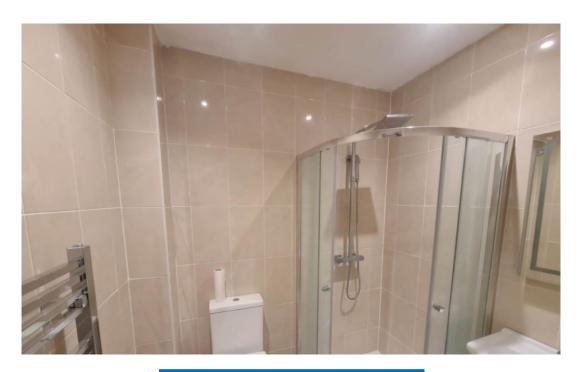

# Bathroom (Ground Floor) 1.83m ( 6'1") x 1.68m ( 5'7")

a three piece suite comprising of bath with shower above, WC, and basin with vanity beneath.