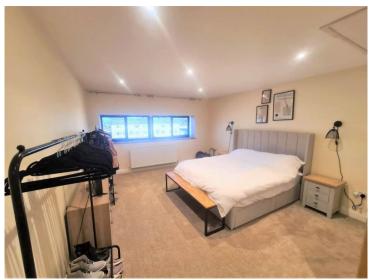

## Master Bedroom (First Floor) 7.22m ( 23'9") x 4.07m ( 13'5")

With windows to front aspect and door to ensuite shower room.