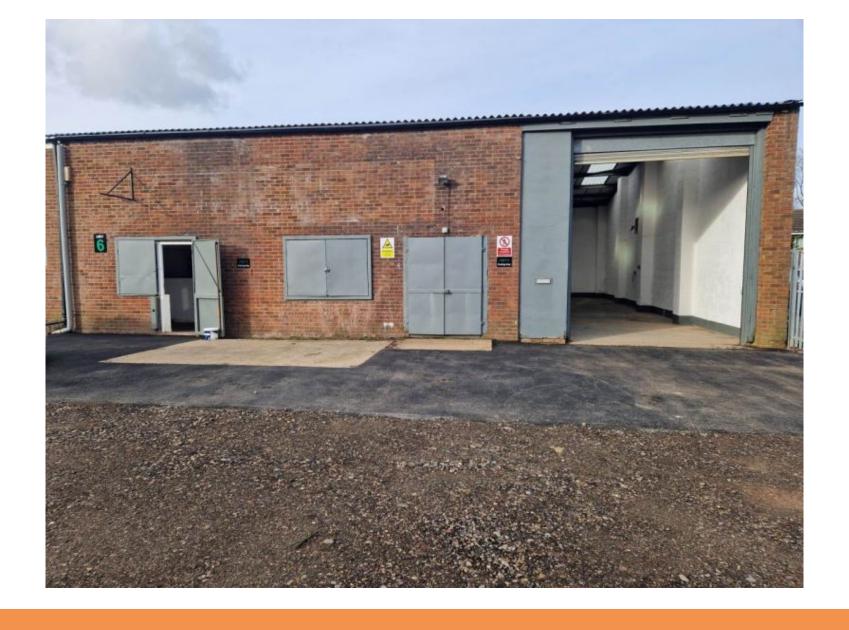

## Lower Gower Road, Royston, SG8 5EA

£39,000 Yearly

Abode are happy to offer this large light industrial unit, with offices. The 257 sqm ground floor consists of a large workshop/storage space, with two additional storage rooms, an office, kitchen area and W.C. The 112 sqm mezzanine floor consists of two offices and boasts additional storage space. The premises also benefits a double heighted roller shutter access with vehicle access and eternal parking for four vehicles. Located on the Lower Gower Road industrial park the property is well situated for access onto the A505, A10 and is situated within walking distance of the mainline train station and Royston Town centre. The property has a rateable value of £16,000.