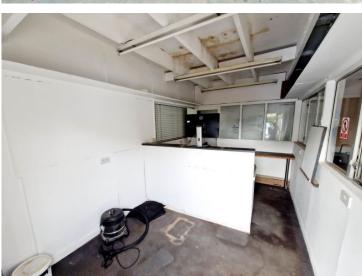

## Lower Gower Road, Royston, SG8 5EA

£39,000 Yearly

Abode are happy to offer this large light industrial unit, with offices. The 257 sqm ground floor consists of a large workshop/storage space, with two additional storage rooms, an office, kitchen area and W.C. The 112 sqm mezzanine floor consists of two offices and boasts additional storage space. The premises also benefits a double heighted roller shutter access with vehicle access and eternal parking for four vehicles. Located on the Lower Gower Road industrial park the property is well situated for access onto the A505, A10 and is situated within walking distance of the mainline train station and Royston Town centre. The property has a rateable value of £16,000.