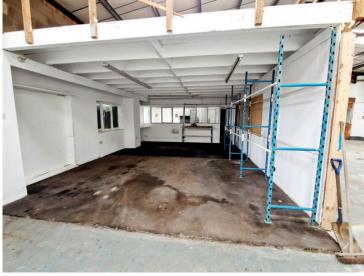

## Lower Gower Road, Royston, SG8 5EA

£39,000 Yearly

Abode are happy to offer this large light industrial unit, with offices. The 257 sqm ground floor consists of a large workshop/storage space, with two additional storage rooms, an office, kitchen area and W.C. The 112 sqm mezzanine floor consists of two offices and boasts additional storage space. The premises also benefits a double heighted roller shutter access with vehicle access and eternal parking for four vehicles. Located on the Lower Gower Road industrial park the property is well situated for access onto the A505, A10 and is situated within walking distance of the mainline train station and Royston Town centre. The property has a rateable value of £16,000.