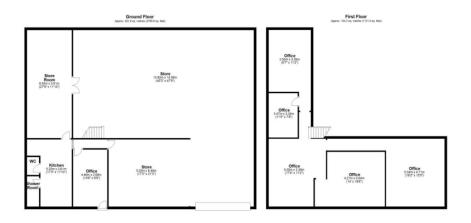

## Lower Gower Road, Royston, SG8 5EA

£39,000 Yearly

Abode are happy to offer this large light industrial unit, with offices. The 257 sqm ground floor consists of a large workshop/storage space, with two additional storage rooms, an office, kitchen area and W.C. The 112 sqm mezzanine floor consists of two offices and boasts additional storage space. The premises also benefits a double heighted roller shutter access with vehicle access and eternal parking for four vehicles. Located on the Lower Gower Road industrial park the property is well situated for access onto the A505, A10 and is situated within walking distance of the mainline train station and Royston Town centre. The property has a rateable value of £16,000.