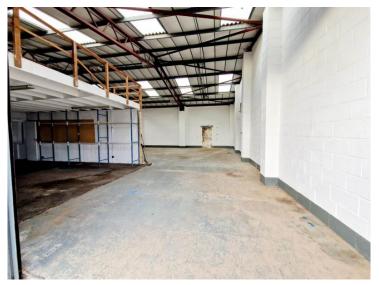

## Lower Gower Road, Royston, SG8 5EA

£39,000 Yearly

Abode are happy to offer this large light industrial unit, with offices. The 257 sqm ground floor consists of a large workshop/storage space, with two additional storage rooms, an office, kitchen area and W.C. The 112 sqm mezzanine floor consists of two offices and boasts additional storage space. The premises also benefits a double heighted roller shutter access with vehicle access and eternal parking for four vehicles. Located on the Lower Gower Road industrial park the property is well situated for access onto the A505, A10 and is situated within walking distance of the mainline train station and Royston Town centre. The property has a rateable value of £16,000.