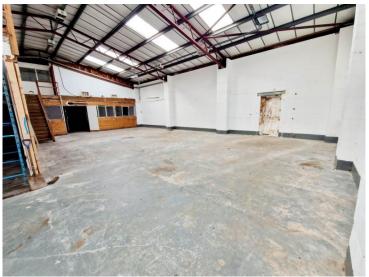

## Lower Gower Road, Royston, SG8 5EA

£39,000 Yearly

Abode are happy to offer this large light industrial unit, with offices. The 257 sqm ground floor consists of a large workshop/storage space, with two additional storage rooms, an office, kitchen area and W.C. The 112 sqm mezzanine floor consists of two offices and boasts additional storage space. The premises also benefits a double heighted roller shutter access with vehicle access and eternal parking for four vehicles. Located on the Lower Gower Road industrial park the property is well situated for access onto the A505, A10 and is situated within walking distance of the mainline train station and Royston Town centre. The property has a rateable value of £16,000.