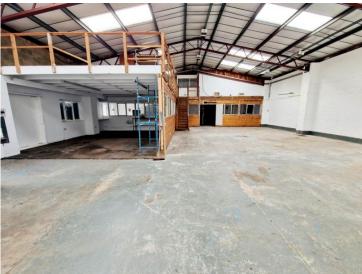

## Lower Gower Road, Royston, SG8 5EA

£39,000 Yearly

Abode are happy to offer this large light industrial unit, with offices. The 257 sqm ground floor consists of a large workshop/storage space, with two additional storage rooms, an office, kitchen area and W.C. The 112 sqm mezzanine floor consists of two offices and boasts additional storage space. The premises also benefits a double heighted roller shutter access with vehicle access and eternal parking for four vehicles. Located on the Lower Gower Road industrial park the property is well situated for access onto the A505, A10 and is situated within walking distance of the mainline train station and Royston Town centre. The property has a rateable value of £16,000.