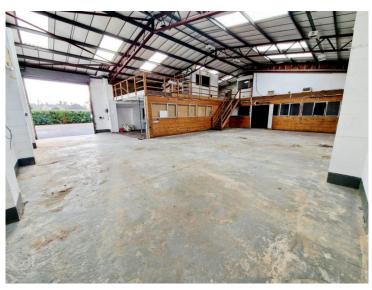

## Lower Gower Road, Royston, SG8 5EA

£39,000 Yearly

Abode are happy to offer this large light industrial unit, with offices. The 257 sqm ground floor consists of a large workshop/storage space, with two additional storage rooms, an office, kitchen area and W.C. The 112 sqm mezzanine floor consists of two offices and boasts additional storage space. The premises also benefits a double heighted roller shutter access with vehicle access and eternal parking for four vehicles. Located on the Lower Gower Road industrial park the property is well situated for access onto the A505, A10 and is situated within walking distance of the mainline train station and Royston Town centre. The property has a rateable value of £16,000.