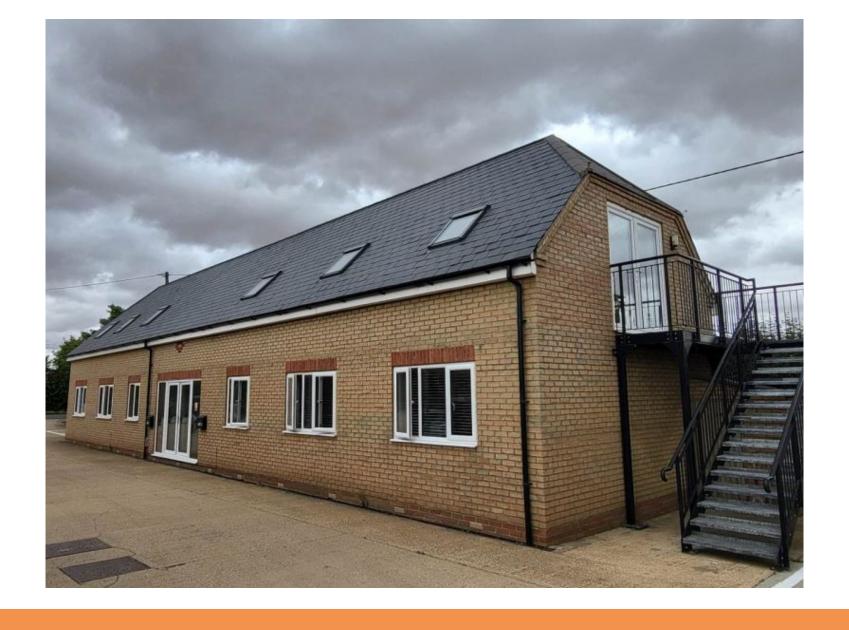

New Farm Barns SG8 0EP

Total area: approx. 61.8 sq. metres (665.4 sq. feet)

Abode are happy to offer to market this self contained office in a office farm development near Tadlow, Royston. The property is available immediately and is inclusive of fair usage electricity and heating. There is ample parking on site, and allocated parking can be agreed if required. The office is located surrounded by Cambridgeshire countryside, and has good road access to the A1(M) and Cambridge City is 20 minutes away. Fibre broadband is available onsite for a small additional monthly sum. Contact Abode today to arrange for viewing.