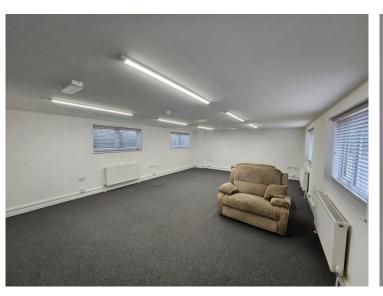

New Farm Barns SG8 0EP

Total area: approx. 61.8 sq. metres (665.4 sq. feet)

Abode are happy to offer to market this self contained office in a office farm development near Tadlow, Royston. The property is available immediately and is inclusive of fair usage electricity and heating. There is ample parking on site, and allocated parking can be agreed if required. The office is located surrounded by Cambridgeshire countryside, and has good road access to the A1(M) and Cambridge City is 20 minutes away. Fibre broadband is available onsite for a small additional monthly sum. Contact Abode today to arrange for viewing.