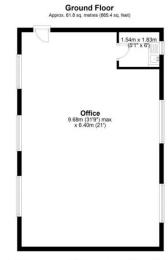

Ground Floor Approx. 61.8 sq. metres (665.4 sq. feet)

Total area: approx. 61.8 sq. metres (665.4 sq. feet)