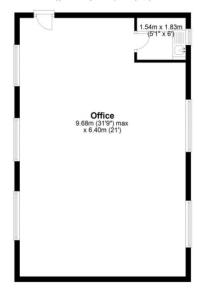

New Farm Barns SG8 0EP

Total area: approx. 61.8 sq. metres (665.4 sq. feet)

Abode are happy to offer to market this self contained office in a office farm development near Tadlow, Royston. The property is available immediately and is inclusive of fair usage electricity and heating. There is ample parking on site, and allocated parking can be agreed if required. The office is located surrounded by Cambridgeshire countryside, and has good road access to the A1(M) and Cambridge City is 20 minutes away. Fibre broadband is available onsite for a small additional monthly sum. Contact Abode today to arrange for viewing.

Ground Floor Approx. 61.8 sq. metres (665.4 sq. feet)

Total area: approx. 61.8 sq. metres (665.4 sq. feet)