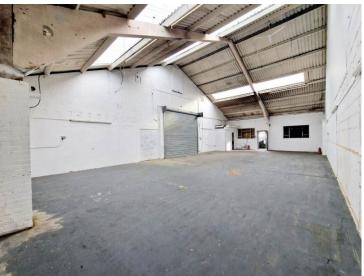

## Lower Gower Road, Royston, SG8 5EA

£23,000 Yearly

Abode are pleased to offer a 161 sqm storage unit to let in Royston, Hertfordshire. Centrally located on the Lower Gower Road Industrial Site, this unit is conveniently located for access to the A10, A505, Royston mainline train station and town.

The premises is a double height unit and benefits from a roller shutter and yard, parking for four cars and toilet and water facilities. The property is available on an immediate basis, please contact Abode today to arrange viewing. The property has a rateable value of £8,600, so would receive 100% small business rate relief.