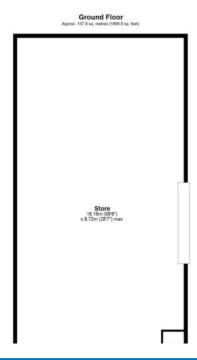

**Lower Gower Road SG8 5EA** 















## Lower Gower Road, Royston, SG8 5EA

£23,000 Yearly

Abode are pleased to offer a 161 sqm storage unit to let in Royston, Hertfordshire. Centrally located on the Lower Gower Road Industrial Site, this unit is conveniently located for access to the A10, A505, Royston mainline train station and town.

The premises is a double height unit and benefits from a roller shutter and yard, parking for four cars and toilet and water facilities. The property is available on an immediate basis, please contact Abode today to arrange viewing. The property has a rateable value of £8,600, so would receive 100% small business rate relief.



Total area: approx. 157.9 sq. metres (1699.9 sq. feet)