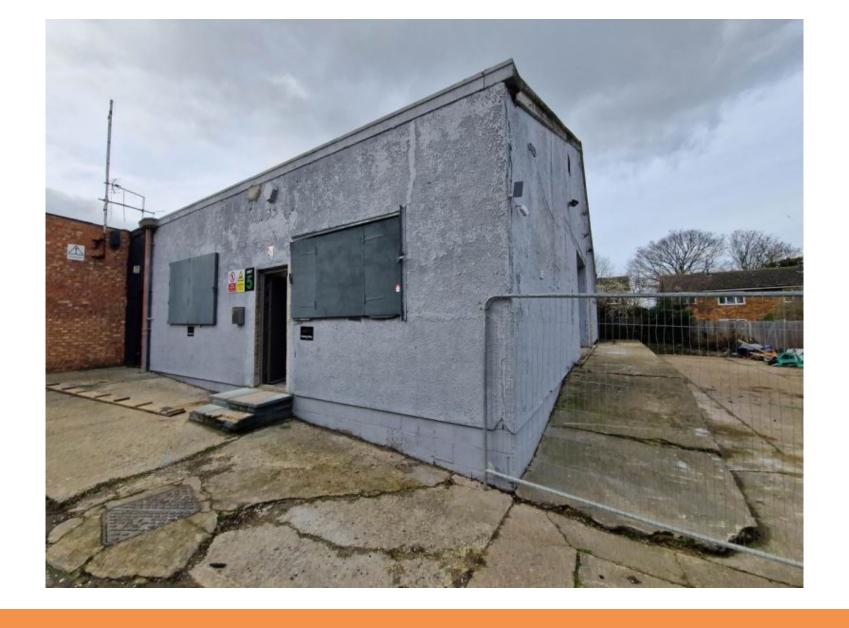

## Lower Gower Road, Royston, SG8 5EA

£23,000 Yearly

Abode are pleased to offer a 161 sqm storage unit to let in Royston, Hertfordshire. Centrally located on the Lower Gower Road Industrial Site, this unit is conveniently located for access to the A10, A505, Royston mainline train station and town.

The premises is a double height unit and benefits from a roller shutter and yard, parking for four cars and toilet and water facilities. The property is available on an immediate basis, please contact Abode today to arrange viewing. The property has a rateable value of £8,600, so would receive 100% small business rate relief.