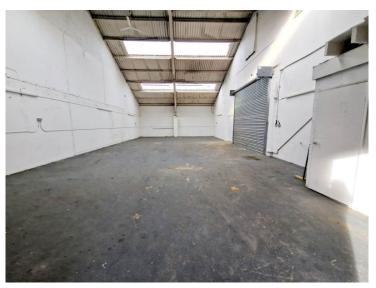

The premises is a double height unit and benefits from a roller shutter and yard, parking for four cars and toilet and water facilities. The property is available on an immediate basis, please contact Abode today to arrange viewing. The property has a rateable value of £8,600, so would receive 100% small business rate relief.

Total area: approx. 157.9 sq. metres (1699.9 sq. feet)