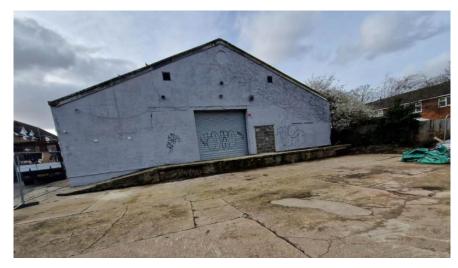

## Lower Gower Road, Royston, SG8 5EA

£23,000 Yearly

Abode are pleased to offer a 161 sqm storage unit to let in Royston, Hertfordshire. Centrally located on the Lower Gower Road Industrial Site, this unit is conveniently located for access to the A10, A505, Royston mainline train station and town.

The premises is a double height unit and benefits from a roller shutter and yard, parking for four cars and toilet and water facilities. The property is available on an immediate basis, please contact Abode today to arrange viewing. The property has a rateable value of £8,600, so would receive 100% small business rate relief.