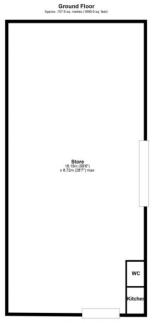

**Lower Gower Road SG8 5EA** 















## Lower Gower Road, Royston, SG8 5EA

£23,000 Yearly

Abode are pleased to offer a 161 sqm storage unit to let in Royston, Hertfordshire. Centrally located on the Lower Gower Road Industrial Site, this unit is conveniently located for access to the A10, A505, Royston mainline train station and town.

The premises is a double height unit and benefits from a roller shutter and yard, parking for four cars and toilet and water facilities. The property is available on an immediate basis, please contact Abode today to arrange viewing. The property has a rateable value of £8,600, so would receive 100% small business rate relief.



Total area: approx. 157.9 sq. metres (1699.9 sq. feet)