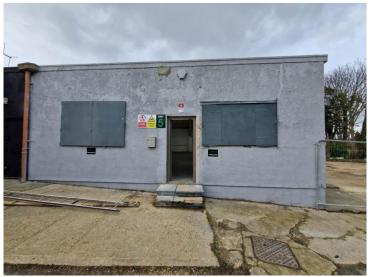

## Lower Gower Road, Royston, SG8 5EA

£23,000 Yearly

Abode are pleased to offer a 161 sqm storage unit to let in Royston, Hertfordshire. Centrally located on the Lower Gower Road Industrial Site, this unit is conveniently located for access to the A10, A505, Royston mainline train station and town.

The premises is a double height unit and benefits from a roller shutter and yard, parking for four cars and toilet and water facilities. The property is available on an immediate basis, please contact Abode today to arrange viewing. The property has a rateable value of £8,600, so would receive 100% small business rate relief.