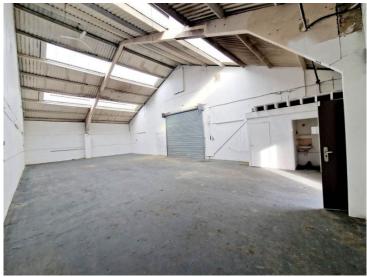

The premises is a double height unit and benefits from a roller shutter and yard, parking for four cars and toilet and water facilities. The property is available on an immediate basis, please contact Abode today to arrange viewing. The property has a rateable value of £8,600, so would receive 100% small business rate relief.

Total area: approx. 157.9 sq. metres (1699.9 sq. feet)