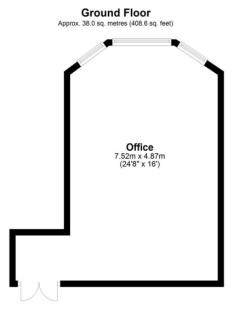

**Upton House SG8 5AY** 

Total area: approx. 38.0 sq. metres (408.6 sq. feet)

## **Upton House, Baldock Road, SG8 5AY**

£900 Monthly

Abode are delighted to offer to market this imposing room in a grade two listed imposing building in the historic Market Town of Royston, Hertfordshire. Located in a prime town centre location, the room exudes opulence with high ceilings, imposing windows with shutters, and beautiful period architraves, skirtings, and coving. The room would be ideal for office space, or high end treatment centre. The let is offered inclusive of fair usage electricity and heating, there are shared toilet facilities and a large shared kitchen area. The property has a rateable value of less than £12,000 and would receive 100% small business rate relief. Viewing of this stunning property is highly recommended and by prior appointment only.