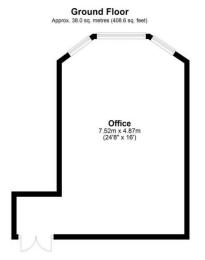

**Upton House SG8 5AY** 















Total area: approx. 38.0 sq. metres (408.6 sq. feet)

## **Upton House, Baldock Road, SG8 5AY**

£900 Monthly

Abode are delighted to offer to market this imposing room in a grade two listed imposing building in the historic Market Town of Royston, Hertfordshire. Located in a prime town centre location, the room exudes opulence with high ceilings, imposing windows with shutters, and beautiful period architraves, skirtings, and coving. The room would be ideal for office space, or high end treatment centre. The let is offered inclusive of fair usage electricity and heating, there are shared toilet facilities and a large shared kitchen area. The property has a rateable value of less than £12,000 and would receive 100% small business rate relief. Viewing of this stunning property is highly r