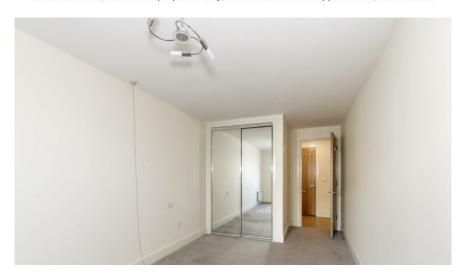

## Bedroom 1: 7.25m (23'10") x 2.91m (9'7")

With window to front aspect and built in wardrobe.

## Bedroom 2: 2.90m ( 9'7") x 5.20m ( 17'1")

With window to front aspect.