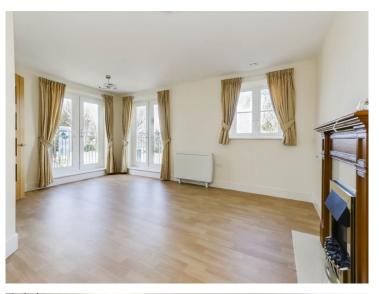

#### Lounge: 6.52m ( 21'5") x 5.22m ( 17'2")

A generous sized lounge, filled with light and hard wood flooring. There is a window and Juliet balcony to front aspect, and Juliet balcony with views onto Therfield Heath. The room is finished with an electric feature fireplace.