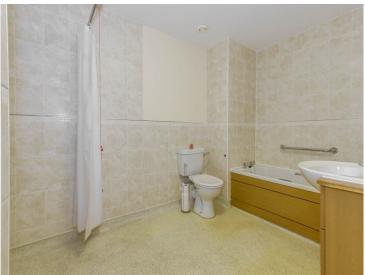

## Bathroom: 3.54m (11'8") x 2.85m (9'5")

A large wet room, comprising of bath, shower, WC, and basin with vanity beneath. The generous fully tiled room further benefits from heated towel rail.