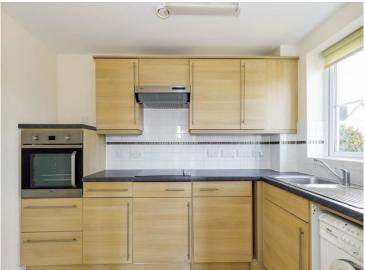

### Kitchen: 2.00m (6'7") x 3.00m (9'11")

A fully integrated kitchen with oak finish. Integrated electric oven, washing machine, integrated undercounter fridge and freezer. There is a power assisted automatic window with views to Therfield Heath.