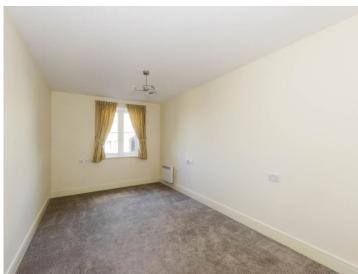

## Bedroom 1: 7.25m (23'10") x 2.91m (9'7")

With window to front aspect and built in wardrobe.

## Bedroom 2: 2.90m ( 9'7") x 5.20m ( 17'1")

With window to front aspect.