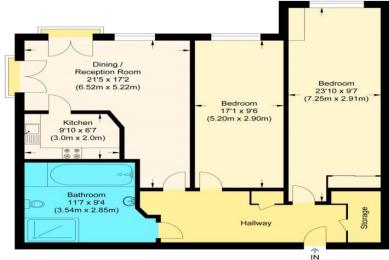

# **Ground Floor**

## **Goode Court**

Approximate Gross Internal Floor Area : 104.6 sq m / 1125.90 sq ft Illustration for identification purposes only, measurements are approximate, not to scale.