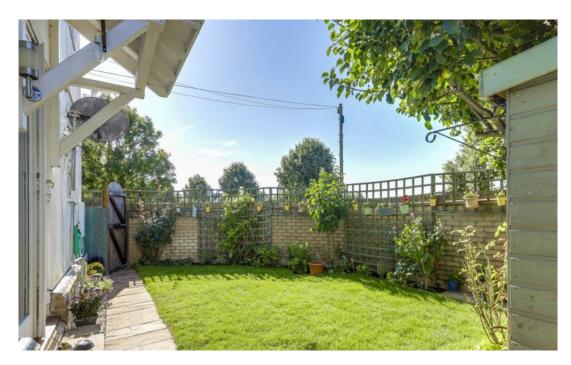

Lounge: 3.34m ( 11'0") x 3.62m ( 11'11")

with modern double height radiator, and French doors to garden.

WC: 1.66m (5'6") x 1.96m (6'6")

Downstairs WC with sink and vanity beneath.

Bathroom: 1.65m ( 5'5") x 2.43m ( 8'0")