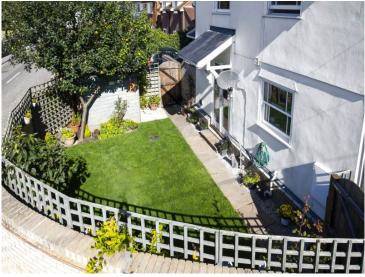

Lounge: 3.34m ( 11'0") x 3.62m ( 11'11")

with modern double height radiator, and French doors to garden.

WC: 1.66m (5'6") x 1.96m (6'6")

Downstairs WC with sink and vanity beneath.

Bathroom: 1.65m ( 5'5") x 2.43m ( 8'0")