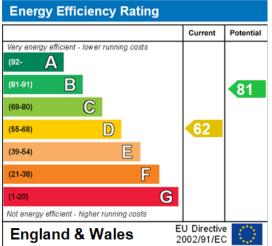

( 11'11")

with modern double height radiator, and French doors to garden.

WC: 1.66m (5'6") x 1.96m (6'6")

Downstairs WC with sink and vanity beneath.

Bathroom: 1.65m ( 5'5") x 2.43m ( 8'0")

three piece bathroom suite with shower over bath, WC, and basin with vanity beneath

Bedroom 2: 2.77m ( 9'2") x 3.15m ( 10'5")

Bedroom with window to side aspect of open fields.

Bedroom 1: 2.77m ( 9'2") x 3.15m ( 10'5")

with windows to front aspect over village green and side aspect over fields.

Office: 1.41m ( 4'8") x 2.44m ( 8'1")

with window to front aspect of the village green.



**Ground Floor** 

First Floor

## **South View**

Approximate Gross Internal Floor Area : 66.50 sq m / 715.8 sq ft Illustration for identification purposes only, measurements are approximate, not to scale.