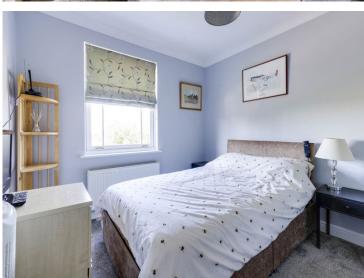

three piece bathroom suite with shower over bath, WC, and basin with vanity beneath

Bedroom 2: 2.77m ( 9'2") x 3.15m ( 10'5")

Bedroom with window to side aspect of open fields.

Bedroom 1: 2.77m ( 9'2") x 3.15m ( 10'5")

with windows to front aspect over village green and side aspect over fields.

Office: 1.41m ( 4'8") x 2.44m ( 8'1")

with window to front aspect of the village green.

**Ground Floor** 

First Floor