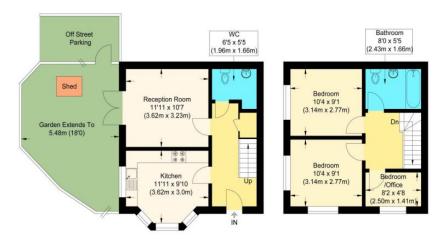

Hallway: 1.96m (6'6") x 4.69m (15'5")

with doors leading to kitchen, lounge, WC and cupboard under stairs.

Kitchen/Dining Room: 2.32m ( 7'8") x 3.62m ( 11'11")

Modern Kitchen with under counter electric oven, ceramic hobs, and stainless steel extractor fan, bay windows overlooking village green, and windows to side aspect.

Lounge: 3.34m ( 11'0") x 3.62m ( 11'11")

with modern double height radiator, and French doors to garden.

WC: 1.66m (5'6") x 1.96m (6'6")

Downstairs WC with sink and vanity beneath.

Bathroom: 1.65m ( 5'5") x 2.43m ( 8'0")

three piece bathroom suite with shower over bath, WC, and basin with vanity beneath

Bedroom 2: 2.77m ( 9'2") x 3.15m ( 10'5")

Bedroom with window to side aspect of open fields.

Bedroom 1: 2.77m ( 9'2") x 3.15m ( 10'5")

with windows to front aspect over village green and side aspect over fields.

Office: 1.41m ( 4'8") x 2.44m ( 8'1")

with window to front aspect of the village green.

**Ground Floor** 

First Floor

## **South View**

Approximate Gross Internal Floor Area : 66.50 sq m / 715.8 sq ft Illustration for identification purposes only, measurements are approximate, not to scale.