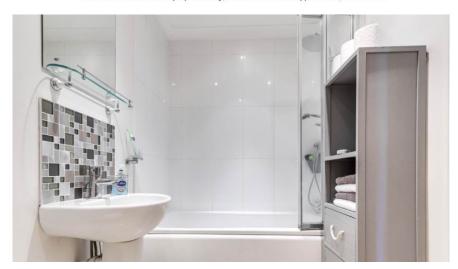

Lounge: 3.34m ( 11'0") x 3.62m ( 11'11")

with modern double height radiator, and French doors to garden.

WC: 1.66m (5'6") x 1.96m (6'6")

Downstairs WC with sink and vanity beneath.

Bathroom: 1.65m ( 5'5") x 2.43m ( 8'0")

three piece bathroom suite with shower over bath, WC, and basin with vanity beneath

Bedroom 2: 2.77m ( 9'2") x 3.15m ( 10'5")

Bedroom with window to side aspect of open fields.

Bedroom 1: 2.77m ( 9'2") x 3.15m ( 10'5")