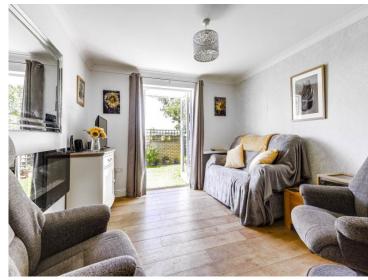

Lounge: 3.34m ( 11'0") x 3.62m ( 11'11")

with modern double height radiator, and French doors to garden.

WC: 1.66m (5'6") x 1.96m (6'6")

Downstairs WC with sink and vanity beneath.

Bathroom: 1.65m ( 5'5") x 2.43m ( 8'0")