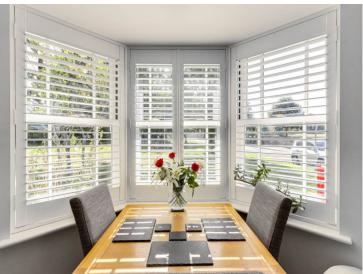

Hallway: 1.96m (6'6") x 4.69m (15'5")

with doors leading to kitchen, lounge, WC and cupboard under stairs.

Kitchen/Dining Room: 2.32m ( 7'8") x 3.62m ( 11'11")

Modern Kitchen with under counter electric oven, ceramic hobs, and stainless steel extractor fan, bay windows overlooking village green, and windows to side aspect.