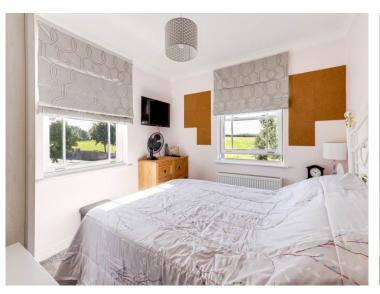

three piece bathroom suite with shower over bath, WC, and basin with vanity beneath

Bedroom 2: 2.77m ( 9'2") x 3.15m ( 10'5")

Bedroom with window to side aspect of open fields.

Bedroom 1: 2.77m ( 9'2") x 3.15m ( 10'5")

with windows to front aspect over village green and side aspect over fields.

Office: 1.41m ( 4'8") x 2.44m ( 8'1")

with window to front aspect of the village green.

**Ground Floor** 

First Floor