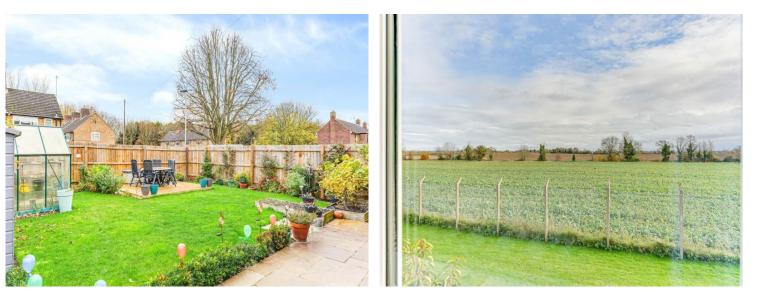

### Kitchen/Dining Room: 2.55m (8'5") x 5.82m (19'2")

kitchen comes complete with two under counter ovens, large induction hobs, large centre island, built in washing machine and dishwasher. Views over open countryside from the dining room and the rear garden from the kitchen make a lovely light contemporary room.

### Garden: 10.60m ( 34'10") x 9.35m ( 30'9")

large garden, patio area, sundeck, two garden sheds one of which has electricity supply, new fencing and a green house.