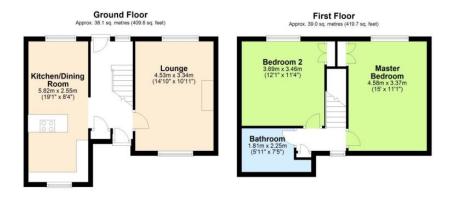

#### **Entrance Hall:**

leading through to kitchen and dining room, door to lounge, stairs to first floor and cupboard.

### Kitchen/Dining Room: 2.55m (8'5") x 5.82m (19'2")

kitchen comes complete with two under counter ovens, large induction hobs, large centre island, built in washing machine and dishwasher. Views over open countryside from the dining room and the rear garden from the kitchen make a lovely light contemporary room.

### Lounge: 3.34m ( 11'0") x 4.53m ( 14'11")

with fireplace and two windows viewing front and rear of the property.

### Master Bedroom: 4.58m ( 15'1") x 3.37m ( 11'1")

built in storage cupboard, and window viewing the front of the property with views of open countryside.

### Bedroom 2: 3.46m (11'5") x 3.69m (12'2")

one built in cupboard, and window facing the front aspect of the property and open countryside views.

### Bathroom: 3.06m ( 10'1") x 1.81m ( 6'0")

A modern finished, three piece suite comprising bath with shower above, WC and basin with vanity beneath. Window facing rear aspect.

## www.abodetc.co.uk

Total area: approx. 77.0 sq. metres (829.3 sq. feet)

Abode Town & Country | 10 Church Lane, Royston, Hertfordshire, SG8 9LG | Email: info@abodetc.co.uk