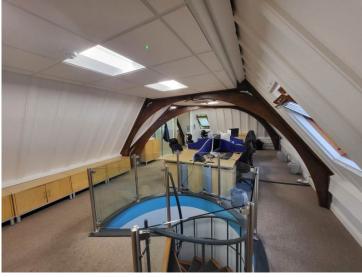

WC: 1.03m (3'5") x 1.89m (6'3") With mirrored wall and basin with vanity beneath.

**Open Plan Office: 5.17m (17'0") x 9.56m (31'5")** With feature beams, air-conditioned, Velux windows to side aspect. Glass partition to Office two. Entrance intercom for main door. SPiral staircase to ground floor.