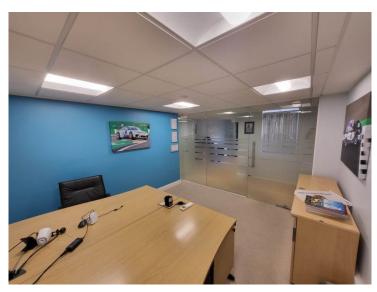

Office 1: 3.41m (11'3") x 3.71m (12'3") With Glass Partition Wall to corridor and front of property, air-conditioning unit.

Boardroom: 4.06m ( 13'4") x 5.95m ( 19'7")

Kitchenette: 1.46m (4'10") x 1.46m (4'10") With fitted kitchen and basin.