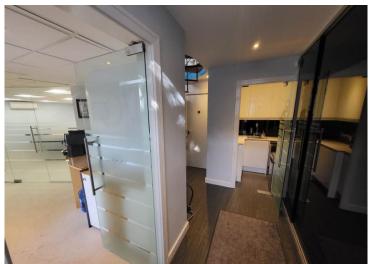

Office 1: 3.41m (11'3") x 3.71m (12'3") With Glass Partition Wall to corridor and front of property, air-conditioning unit.

Boardroom: 4.06m ( 13'4") x 5.95m ( 19'7")

Kitchenette: 1.46m (4'10") x 1.46m (4'10") With fitted kitchen and basin.