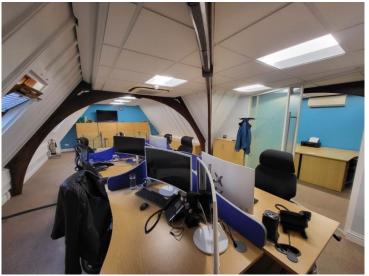

WC: 1.03m (3'5") x 1.89m (6'3") With mirrored wall and basin with vanity beneath.

**Open Plan Office: 5.17m (17'0") x 9.56m (31'5")** With feature beams, air-conditioned, Velux windows to side aspect. Glass partition to Office two. Entrance intercom for main door. SPiral staircase to ground floor.

Office 2: 3.40m (11'2") x 3.71m (12'3") With Velux window to rear aspect, glass partition to open plan office space.

www.abodetc.co.uk

Total area: approx. 122.4 sq. metres (1317.8 sq. feet)

Current Potential Very energy efficient - lower running costs (92+ А В (81-91) 79 С (69-80) D (55-68) Ε (39-54) F (21-38) G (1-20) 0 Not energy efficient - higher running costs EU Directive 2002/91/EC **England & Wales** €