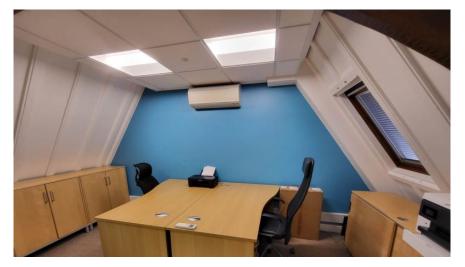

Office 1: 3.41m (11'3") x 3.71m (12'3") With Glass Partition Wall to corridor and front of property, air-conditioning unit.

Boardroom: 4.06m ( 13'4") x 5.95m ( 19'7")

Kitchenette: 1.46m (4'10") x 1.46m (4'10") With fitted kitchen and basin.

WC: 1.03m (3'5") x 1.89m (6'3") With mirrored wall and basin with vanity beneath.

**Open Plan Office: 5.17m (17'0") x 9.56m (31'5")** With feature beams, air-conditioned, Velux windows to side aspect. Glass partition to Office two. Entrance intercom for main door. SPiral staircase to ground floor.

Office 2: 3.40m (11'2") x 3.71m (12'3") With Velux window to rear aspect, glass partition to open plan office space.

www.abodetc.co.uk

Total area: approx. 122.4 sq. metres (1317.8 sq. feet)

Current Potential Very energy efficient - lower running costs (92+ А В (81-91) 79 С (69-80) D (55-68) Ε (39-54) F (21-38) G (1-20) 0 Not energy efficient - higher running costs EU Directive 2002/91/EC **England & Wales** €