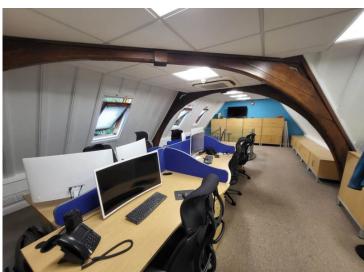

WC: 1.03m (3'5") x 1.89m (6'3") With mirrored wall and basin with vanity beneath.

**Open Plan Office: 5.17m (17'0") x 9.56m (31'5")** With feature beams, air-conditioned, Velux windows to side aspect. Glass partition to Office two. Entrance intercom for main door. SPiral staircase to ground floor.