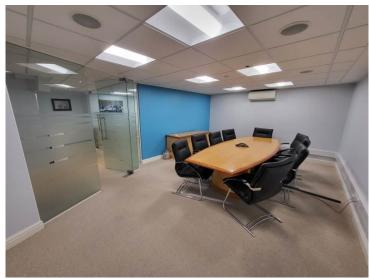

Office 1: 3.41m (11'3") x 3.71m (12'3") With Glass Partition Wall to corridor and front of property, air-conditioning unit.

Boardroom: 4.06m ( 13'4") x 5.95m ( 19'7")

Kitchenette: 1.46m (4'10") x 1.46m (4'10") With fitted kitchen and basin.