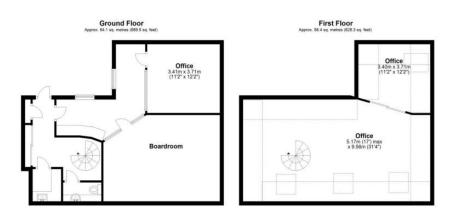

Office 1: 3.41m (11'3") x 3.71m (12'3") With Glass Partition Wall to corridor and front of property, air-conditioning unit.

Boardroom: 4.06m ( 13'4") x 5.95m ( 19'7")

Kitchenette: 1.46m (4'10") x 1.46m (4'10") With fitted kitchen and basin.

WC: 1.03m (3'5") x 1.89m (6'3") With mirrored wall and basin with vanity beneath.

**Open Plan Office: 5.17m (17'0") x 9.56m (31'5")** With feature beams, air-conditioned, Velux windows to side aspect. Glass partition to Office two. Entrance intercom for main door. SPiral staircase to ground floor.

Office 2: 3.40m (11'2") x 3.71m (12'3") With Velux window to rear aspect, glass partition to open plan office space.

www.abodetc.co.uk

Total area: approx. 122.4 sq. metres (1317.8 sq. feet)

Current Potential Very energy efficient - lower running costs (92+ А В (81-91) 79 С (69-80) D (55-68) Ε (39-54) F (21-38) G (1-20) 0 Not energy efficient - higher running costs EU Directive 2002/91/EC **England & Wales** €