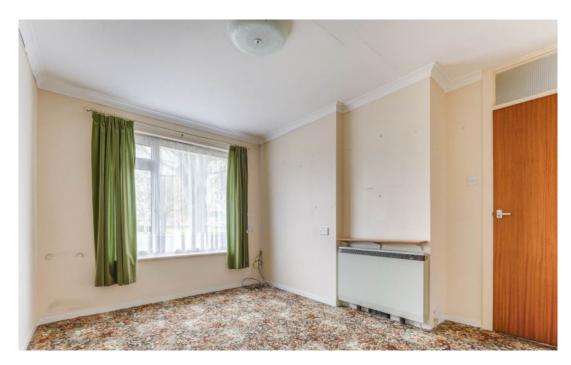

Lounge: 2.89m (9'6") x 4.10m (13'6") With double glazed window to front aspect.

Bedroom 1: 3.55m ( 11'8") x 3.70m ( 12'2")

With integrated cupboard, and double glazed window to front aspect.

Bedroom 2: 2.57m ( 8'6") x 2.11m ( 7'0")

With integrated cupboard and window to side aspect.