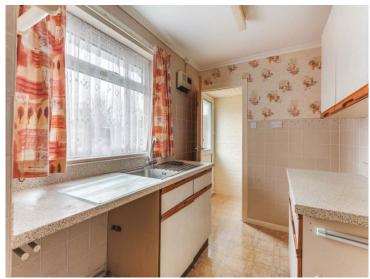

## **About Bassingbourn**

Discover the picturesque charm of Bassingbourn, a hidden gem nestled in the heart of South Cambridgeshire, England. This enchanting village is the epitome of

Kitchen: 1.99m (6'7") x 3.38m (11'2")

fitted kitchen with basin, cupboard and double glazed window to rear aspect.

Bathroom: 1.81m ( 6'0") x 1.65m ( 5'5")

A three piece suite comprising of bath with shower above, basin and WC. double glazed window to rear aspect.