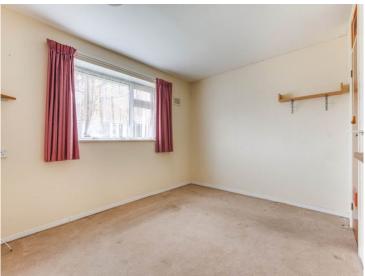

Lounge: 2.89m (9'6") x 4.10m (13'6") With double glazed window to front aspect.

Bedroom 1: 3.55m ( 11'8") x 3.70m ( 12'2")

With integrated cupboard, and double glazed window to front aspect.

Bedroom 2: 2.57m ( 8'6") x 2.11m ( 7'0")