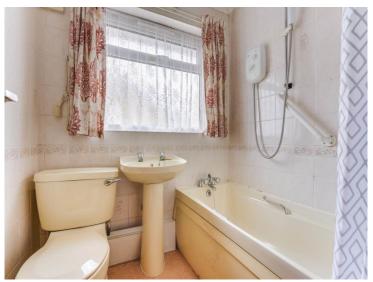

fitted kitchen with basin, cupboard and double glazed window to rear aspect.

Bathroom: 1.81m ( 6'0") x 1.65m ( 5'5")

A three piece suite comprising of bath with shower above, basin and WC. double glazed window to rear aspect.