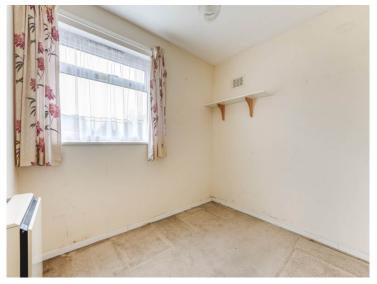

Lounge: 2.89m (9'6") x 4.10m (13'6") With double glazed window to front aspect.

Bedroom 1: 3.55m ( 11'8") x 3.70m ( 12'2")

With integrated cupboard, and double glazed window to front aspect.

Bedroom 2: 2.57m ( 8'6") x 2.11m ( 7'0")