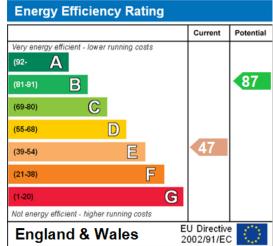

ntenance. Please contact abode today for viewing.

## **About Bassingbourn**

Discover the picturesque charm of Bassingbourn, a hidden gem nestled in the heart of South Cambridgeshire, England. This enchanting village is the epitome of

Kitchen: 1.99m (6'7") x 3.38m (11'2")

fitted kitchen with basin, cupboard and double glazed window to rear aspect.

Bathroom: 1.81m ( 6'0") x 1.65m ( 5'5")

A three piece suite comprising of bath with shower above, basin and WC. double glazed window to rear aspect.

Lounge: 2.89m (9'6") x 4.10m (13'6") With double glazed window to front aspect.

Bedroom 1: 3.55m ( 11'8") x 3.70m ( 12'2")

With integrated cupboard, and double glazed window to front aspect.

Bedroom 2: 2.57m ( 8'6") x 2.11m ( 7'0")

With integrated cupboard and window to side aspect.