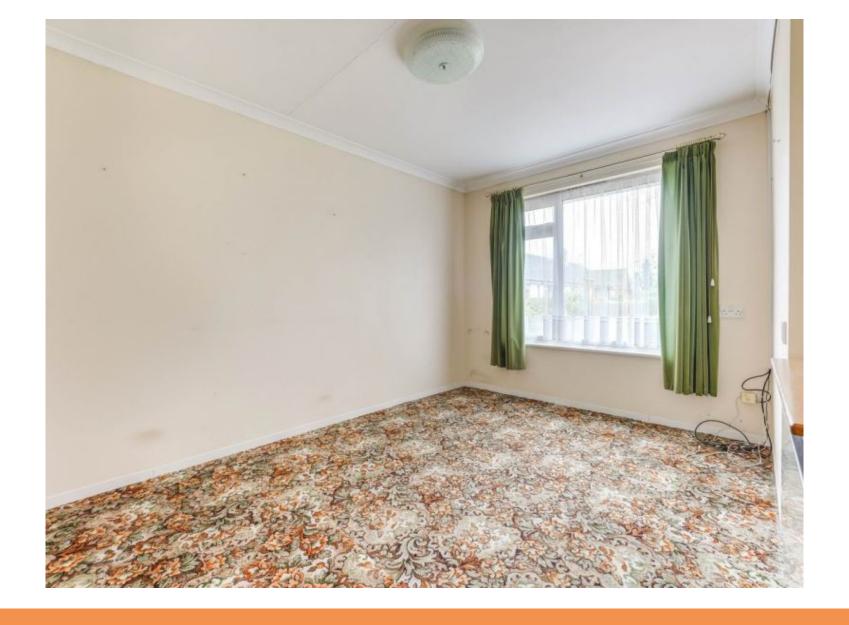

Lounge: 2.89m (9'6") x 4.10m (13'6") With double glazed window to front aspect.

Bedroom 1: 3.55m ( 11'8") x 3.70m ( 12'2")

With integrated cupboard, and double glazed window to front aspect.

Bedroom 2: 2.57m ( 8'6") x 2.11m ( 7'0")