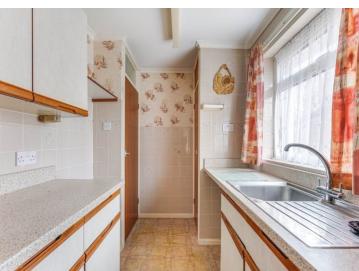

## **About Bassingbourn**

Discover the picturesque charm of Bassingbourn, a hidden gem nestled in the heart of South Cambridgeshire, England. This enchanting village is the epitome of

Kitchen: 1.99m (6'7") x 3.38m (11'2")

fitted kitchen with basin, cupboard and double glazed window to rear aspect.

Bathroom: 1.81m ( 6'0") x 1.65m ( 5'5")

A three piece suite comprising of bath with shower above, basin and WC. double glazed window to rear aspect.