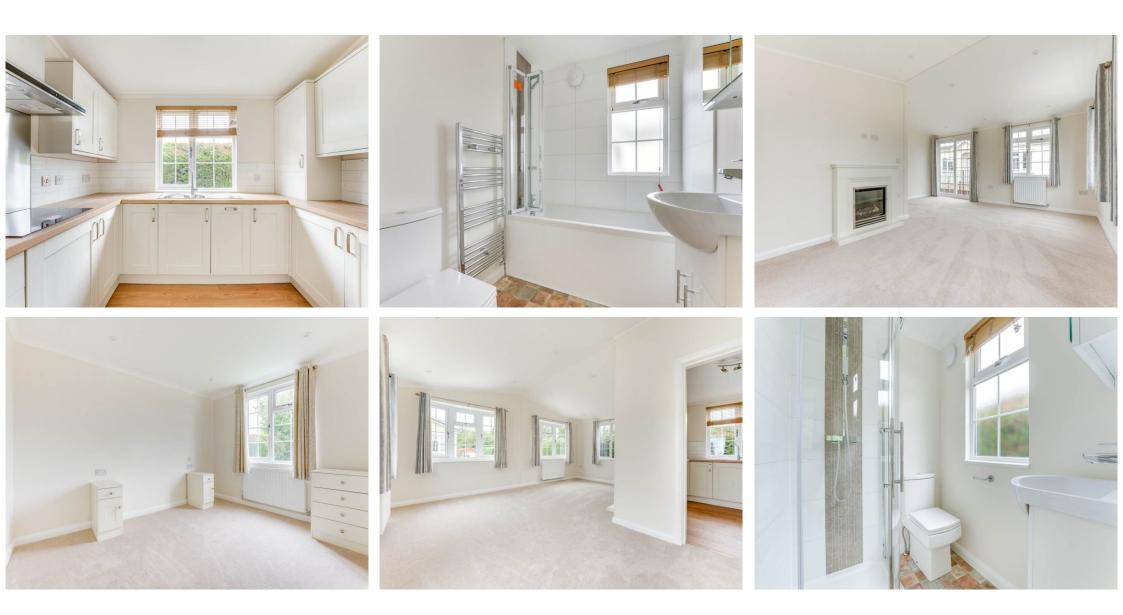

Lounge/Dining Room: 5.72m (18'10") x 5.14m (16'11") With two bay windows to front aspect, window to side aspect, and window and patio door to side.

**Kitchen: 3.04m (10'0') x 2.80m (9'3'')** With integrated electric oven, fridge freezer, washing machine and dishwasher.

Bathroom: 1.70m (5'7") x 1.82m (6'0") A three piece suite comprising of bath with shower above, WC and basin with vanity beneath. Frosted window to side aspect.

Bedroom 2: 3.10m (10'3") x 2.67m (8'10") With window to side aspect, fitted draws and wardrobe.

Master Bedroom: 2.62m (8'8") x 3.42m (11'3") With a large walk in wardrobe, and ensuite shower room. Window to rear aspect.

En-Suite: 1.74m (5'9") x 1.40m (4'8") A three piece suite comprising of shower, WC and basin with vanity beneath. Frosted window to side aspect.