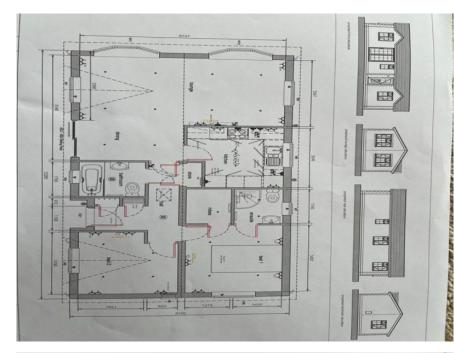

Lounge/Dining Room: 5.72m (18'10") x 5.14m (16'11") With two bay windows to front aspect, window to side aspect, and window and patio door to side.

**Kitchen: 3.04m (10'0') x 2.80m (9'3'')** With integrated electric oven, fridge freezer, washing machine and dishwasher.

Bathroom: 1.70m (5'7") x 1.82m (6'0") A three piece suite comprising of bath with shower above, WC and basin with vanity beneath. Frosted window to side aspect.

Bedroom 2: 3.10m (10'3") x 2.67m (8'10") With window to side aspect, fitted draws and wardrobe.

Master Bedroom: 2.62m (8'8") x 3.42m (11'3") With a large walk in wardrobe, and ensuite shower room. Window to rear aspect.

En-Suite: 1.74m (5'9") x 1.40m (4'8") A three piece suite comprising of shower, WC and basin with vanity beneath. Frosted window to side aspect.