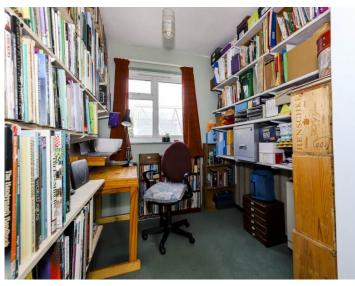

Step inside and you will find a spacious living room, complete with wood burning stove, perfect for relaxing in after a long day. There is a separate office area, while the kitchen offers the opportunity to create a bespoke cooking space to suit your needs.

# Office: 2.20m (7'3") x 2.25m (7'5")

With double glazed window to rear garden.