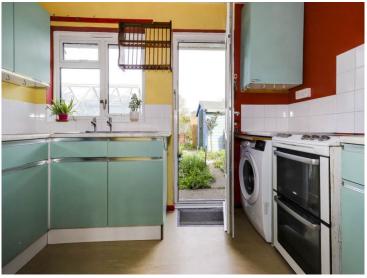

## Kitchen: 2.20m (7'3") x 1.81m (6'0")

Fitted kitchen with stainless steel basin, double glazed window and door to rear aspect.