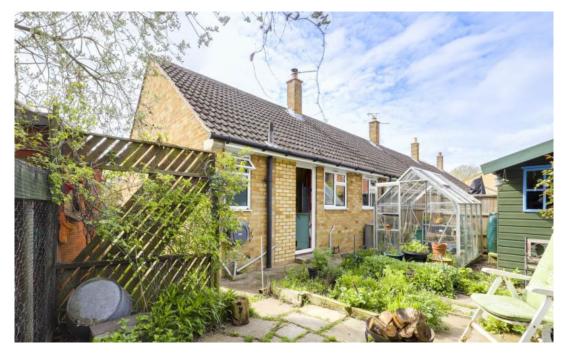

Outside the enclosed garden is a real assis of salm providing the perfect chase to relevand unwind in the curchine. The garden also presents an enperturity for

#### Garden

The enclosed garden is partially paved and comes complete with a chicken run, the garden has a wide walk way to the front of the property and is a good size for a bungalow in Fowlmere.