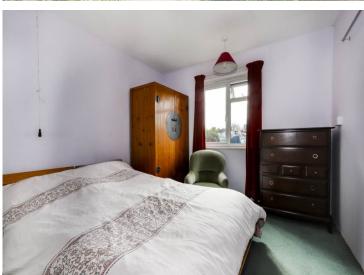

The bedroom is bright and airy, with plenty of natural light flooding in. The bathroom is in need of some modernisation but presents a fantastic opportunity to create a stylish and contemporary space.

## Bedroom: 2.97m ( 9'9") x 3.76m ( 12'5")

A generous and light double bedroom, with double glazed window to front aspect.