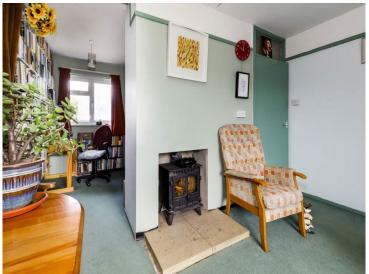

Step inside and you will find a spacious living room, complete with wood burning stove, perfect for relaxing in after a long day. There is a separate office area, while the kitchen offers the opportunity to create a bespoke cooking space to suit your needs.

### Lounge: 3.88m ( 12'9") x 3.17m ( 10'5")

With double glazed window to front aspect, a wood burning stove, doors to hallways and opening to office area.

# Office: 2.20m (7'3") x 2.25m (7'5")

With double glazed window to rear garden.