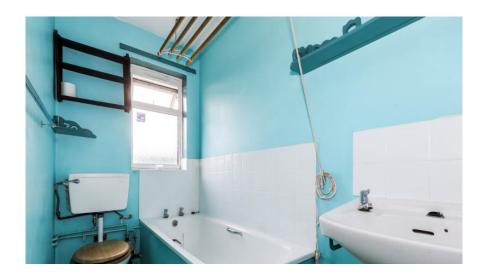

The bedroom is bright and airy, with plenty of natural light flooding in. The bathroom is in need of some modernisation but presents a fantastic opportunity to create a stylish and contemporary space.

# Bathroom: 1.35m ( 4'6") x 2.76m ( 9'1")

A three piece suit comprising of bath, basin and WC. There is a frosted window to the rear aspect.