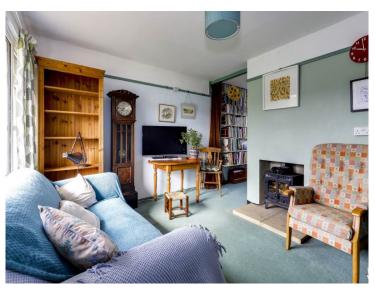

Step inside and you will find a spacious living room, complete with wood burning stove, perfect for relaxing in after a long day. There is a separate office area, while the kitchen offers the opportunity to create a bespoke cooking space to suit your needs.

### Lounge: 3.88m ( 12'9") x 3.17m ( 10'5")

With double glazed window to front aspect, a wood burning stove, doors to hallways and opening to office area.