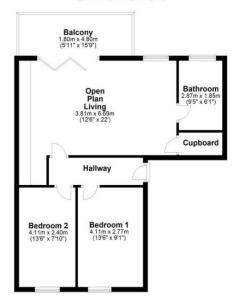

# Open Plan Living Area: 6.69m ( 22'0") x 3.81m ( 12'6")

The stunning open plan living area benefits from designer kitchen, dining area, lounge area next to bifolding doors leading to your own private balcony. The sleek finish includes sightless infra red heating and your choice of flooring finish.

### Bedroom 1: 2.77m ( 9'2") x 4.11m ( 13'6")

With double glazed windows to front aspect, includes sightless infra red heating.

# Bedroom 2: 2.40m (7'11") x 4.11m (13'6")

With double glazed window to front aspect, includes invisible infra red heating.

### Bathroom: 1.85m (6'1") x 2.87m (9'5")

A three piece suit, comprising of bath with shower above, WC, and basin with vanity beneath, heated stainless steel towel rail.

### Second Floor Approx. 61.9 sq. metres (666.3 sq. feet)

Total area: approx. 61.9 sq. metres (666.3 sq. feet)