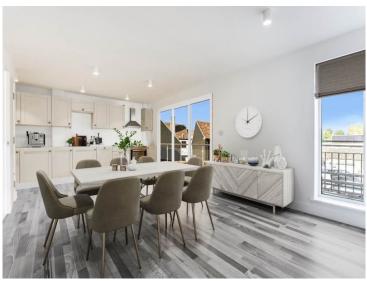

# Open Plan Living Area: 6.69m ( 22'0") x 3.81m ( 12'6")

The stunning open plan living area benefits from designer kitchen, dining area, lounge area next to bifolding doors leading to your own private balcony. The sleek finish includes sightless infra red heating and your choice of flooring finish.