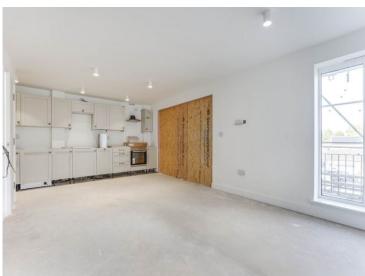

# Open Plan Living Area: 6.69m ( 22'0") x 3.81m ( 12'6")

The stunning open plan living area benefits from designer kitchen, dining area, lounge area next to bifolding doors leading to your own private balcony. The sleek finish includes sightless infra red heating and your choice of flooring finish.