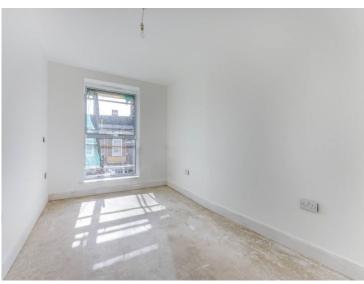

### Bedroom 1: 2.77m ( 9'2") x 4.11m ( 13'6")

With double glazed windows to front aspect, includes sightless infra red heating.

# Bedroom 2: 2.40m (7'11") x 4.11m (13'6")

With double glazed window to front aspect, includes invisible infra red heating.