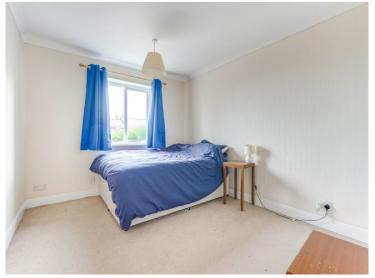

## Bedroom: 3.08m ( 10'2") x 3.56m ( 11'9")

With double glazed window to front aspect, electric storage heater, and doors to built in wardrobe.