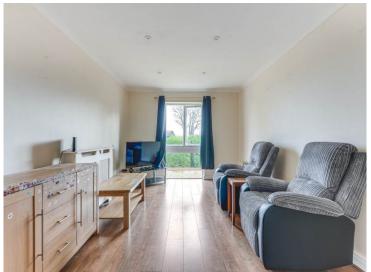

## Open Plan Living Area: 3.48m ( 11'6") x 6.39m ( 21'0")

With floor to ceiling single glazed window over looking the communal gardens, electric storage heater.