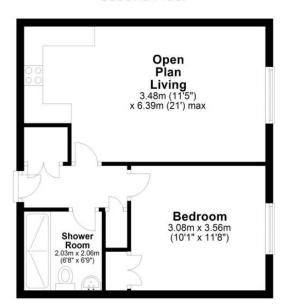

## **Entrance Hall:**

With cloakroom cupboard, and additional closet. Electric storage heater and doors to all rooms.

#### Kitchen

A modern fitted kitchen, including integrated electric oven, hobs with stainless steel extraction above, and basin with drainage area. Open plan to living area.

## Open Plan Living Area: 3.48m ( 11'6") x 6.39m ( 21'0")

With floor to ceiling single glazed window over looking the communal gardens, electric storage heater.

### Shower Room: 2.03m (6'8") x 2.06m (6'10")

Comprising of a recently installed three piece suite with walk in shower, WC, and basin with vanity unit beneath, the room is finished with stainless steel towel rail.

## Bedroom: 3.08m ( 10'2") x 3.56m ( 11'9")

With double glazed window to front aspect, electric storage heater, and doors to built in wardrobe.