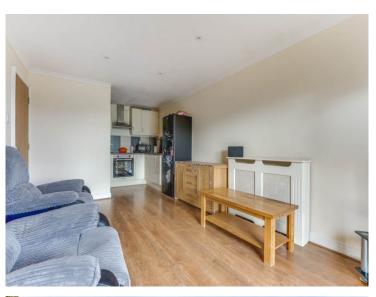

#### Kitchen

A modern fitted kitchen, including integrated electric oven, hobs with stainless steel extraction above, and basin with drainage area. Open plan to living area.

## Open Plan Living Area: 3.48m ( 11'6") x 6.39m ( 21'0")

With floor to ceiling single glazed window over looking the communal gardens, electric storage heater.