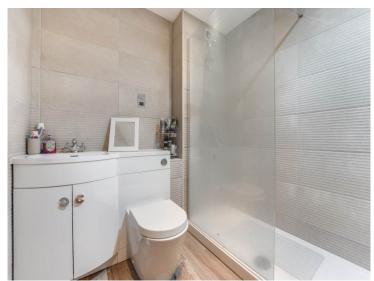

### Shower Room: 2.03m (6'8") x 2.06m (6'10")

Comprising of a recently installed three piece suite with walk in shower, WC, and basin with vanity unit beneath, the room is finished with stainless steel towel rail.