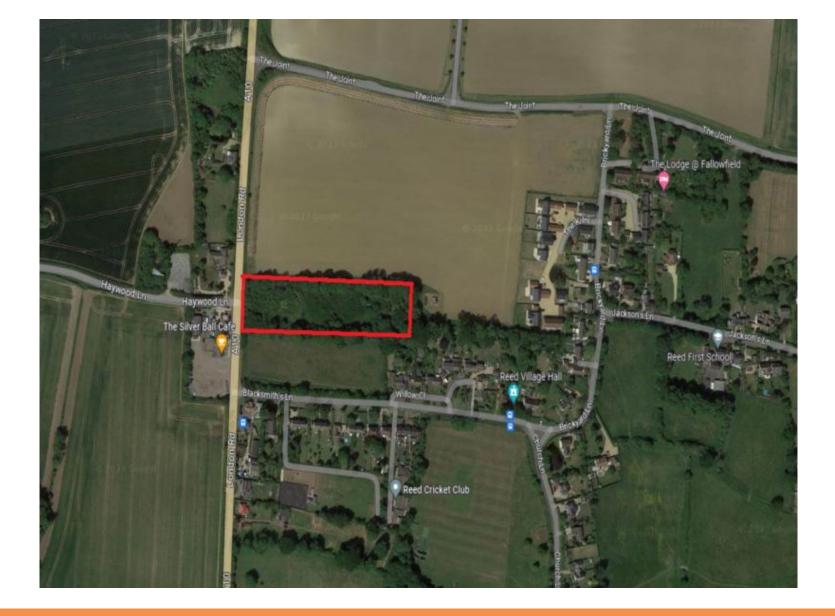

## £225,000 Freehold

Abode are happy to offer this 2.52 acre site in the South of the Village of Reed. The property benefits from having a dropped curb and pavement onto London Road, in a 40 mile per hour speed limit area. The site abuts a field adopted in the North Herts local plan with allowance for 22 houses. The property is offered freehold for cash buyers only, no option or subject to planning offers will be considered. The village of Reed is a popular Village in North Hertfordshire, with local cricket club, village hall, restaurant and primary school, Reed is 3.4 miles from Royston with all major shops and services available. For any enquiries or to arrange for viewing please contact Abode.