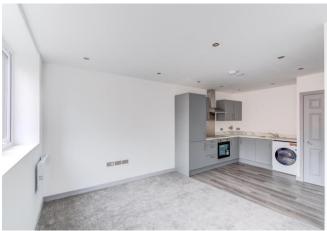

This property comprises: an entrance hall, shower room with a washbasin, WC and shower, a spacious kitchen/lounge/diner features the following appliances: a sink, oven/induction hob, fridge/freezer and washing machine, this space is also open plan to a lounge/diner. The bedroom of the property is a comfortable double.

#### **Details:**

**Entrance Hall** 

**Bedroom one** 12'2" x 9' (3.7m x 2.74m) Both max

Kitchen/Lounge/Diner  $18'8" \times 13'8" (5.7m \times 4.17m)$  Both max

**Shower Room** 6'2" x 9'1" (1.88m x 2.77m) Both max (L-shaped)