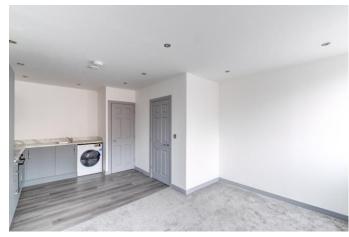

This property comprises: an entrance hall, shower room with a washbasin, WC and shower, a spacious kitchen/lounge/diner features the following appliances: a sink, oven/induction hob, fridge/freezer and washing machine, this space is also open plan to a lounge/diner. The bedroom of the property is a comfortable double.