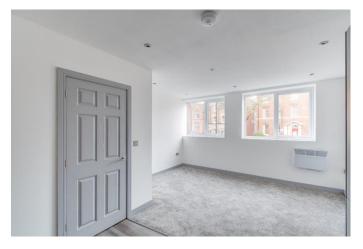

This property comprises: an entrance hall, shower room with a washbasin, WC and shower, a spacious kitchen/lounge/diner features the following appliances: a sink, oven/induction hob, fridge/freezer and washing machine, this space is also open plan to a lounge/diner. The bedroom of the property is a comfortable double.

#### **Details:**

**Entrance Hall** 

**Bedroom one** 12'2" x 9' (3.7m x 2.74m) Both max

Kitchen/Lounge/Diner  $18'8" \times 13'8" (5.7m \times 4.17m)$  Both max

**Shower Room** 6'2" x 9'1" (1.88m x 2.77m) Both max (L-shaped)