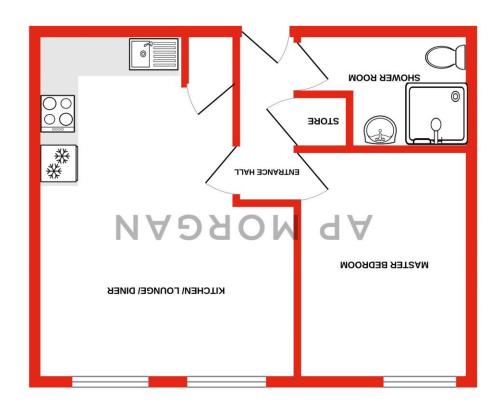

#### **Details:**

**Entrance Hall** 

**Bedroom one** 12'2" x 9' (3.7m x 2.74m) Both max

Kitchen/Lounge/Diner  $18'8" \times 13'8" (5.7m \times 4.17m)$  Both max

**Shower Room** 6'2" x 9'1" (1.88m x 2.77m) Both max (L-shaped)

**EPC Rating:** C

**Council Tax Band:** TBC (tbc by solicitors). **Tenure:** To be advised (tbc by solicitors).

For more information or to arrange a viewing, please call us on 01527 406 956.

TOTAL FLOOR AREA: 416 sq.ft. (38.7 sq.m.) approx

### 416 sq.ft. (38.7 sq.m.) approx. **CROUND FLOOR**