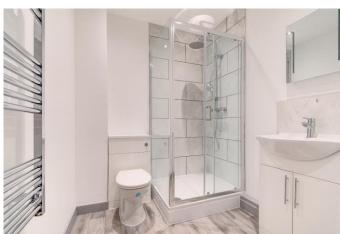

This property comprises: an entrance hall, shower room with a washbasin, WC and shower, a spacious kitchen/lounge/diner features the following appliances: a sink, oven/induction hob, fridge/freezer and washing machine, this space is also open plan to a lounge/diner. The bedroom of the property is a comfortable double.

#### **Details:**

**Entrance Hall** 

**Bedroom one** 12'2" x 9' (3.7m x 2.74m) Both max

Kitchen/Lounge/Diner  $18'8" \times 13'8" (5.7m \times 4.17m)$  Both max

**Shower Room** 6'2" x 9'1" (1.88m x 2.77m) Both max (L-shaped)