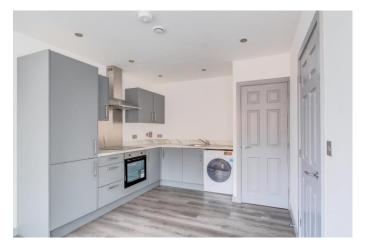

This property comprises: an entrance hall, shower room with a washbasin, WC and shower, a spacious kitchen/lounge/diner features the following appliances: a sink, oven/induction hob, fridge/freezer and washing machine, this space is also open plan to a lounge/diner. The bedroom of the property is a comfortable double.