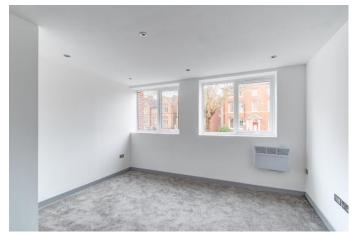

This property comprises: an entrance hall, shower room with a washbasin, WC and shower, a spacious kitchen/lounge/diner features the following appliances: a sink, oven/induction hob, fridge/freezer and washing machine, this space is also open plan to a lounge/diner. The bedroom of the property is a comfortable double.

#### **Details:**

**Entrance Hall** 

**Bedroom one** 12'2" x 9' (3.7m x 2.74m) Both max

Kitchen/Lounge/Diner  $18'8" \times 13'8" (5.7m \times 4.17m)$  Both max

**Shower Room** 6'2" x 9'1" (1.88m x 2.77m) Both max (L-shaped)