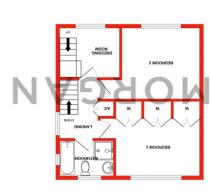

The first-floor landing establishes: Bedroom one with multiple fitted wardrobes and a view to the rear garden; double bedroom two with space for wardrobes; dressing room with stairs rising to the top floor; and the family bathroom providing a bath, separate shower, sink and WC.

The second-floor homes two further good-sized bedrooms, access to eaves storage, and views to the rear garden.

Outside to the rear is a private garden with an initial paved patio area, then down to a well-maintained lawn with a feature pond, mature borders and storage shed.

**Bedroom Two** 10'7" x 11'7" (3.23m x 3.53m)

**Bedroom Three** 11' x 11'1" (3.35m x 3.38m)

**Bedroom Four** 7'8" x 9' (2.34m x 2.74m)

**Bathroom** 5'5" x 8'2" (1.65m x 2.5m)

Garage

**EPC Rating:** D

**Council Tax Band:** C (tbc by solicitors). **Tenure:** Freehold (tbc by solicitors).