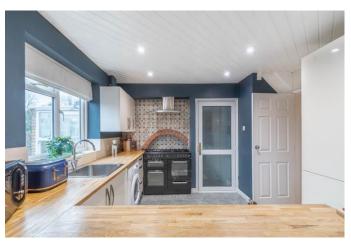

To the front of the property is a private driveway providing offroad parking space, along with access to the integral single garage.

The ground floor accommodation comprises: Entrance hallway with handy cloaks cupboard; fitted kitchen with an integrated fridge/freezer, dishwasher and sink, along with having space for freestanding appliances; formal dining area with sliding doors opening to the rear garden; generous lounge with a feature bay window; good-sized study space with access into the integral garage and the back porch/bar area.

## **Details:**

**Entrance Hallway** 

**Kitchen** 11' x 11'1" (3.35m x 3.38m)

**Dining Area** 11' x 10'8" (3.35m x 3.25m)

Lounge 10'6" x 14'6" (3.2m x 4.42m)

**Study** 9'3" x 6'2" (2.82m x 1.88m)

**Bedroom One** 8'7" x 12'3" (2.62m x 3.73m)