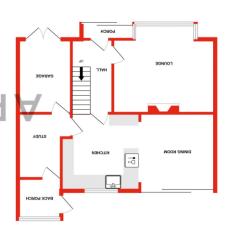

To the front of the property is a private driveway providing offroad parking space, along with access to the integral single garage.

The ground floor accommodation comprises: Entrance hallway with handy cloaks cupboard; fitted kitchen with an integrated fridge/freezer, dishwasher and sink, along with having space for freestanding appliances; formal dining area with sliding doors opening to the rear garden; generous lounge with a feature bay window; good-sized study space with access into the integral garage and the back porch/bar area.

## **Details:**

**Entrance Hallway** 

**Kitchen** 11' x 11'1" (3.35m x 3.38m)

**Dining Area** 11' x 10'8" (3.35m x 3.25m)

Lounge 10'6" x 14'6" (3.2m x 4.42m)

**Study** 9'3" x 6'2" (2.82m x 1.88m)

**Bedroom One** 8'7" x 12'3" (2.62m x 3.73m)