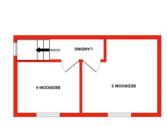

To the front of the property is a private driveway providing offroad parking space, along with access to the integral single garage.

The ground floor accommodation comprises: Entrance hallway with handy cloaks cupboard; fitted kitchen with an integrated fridge/freezer, dishwasher and sink, along with having space for freestanding appliances; formal dining area with sliding doors opening to the rear garden; generous lounge with a feature bay window; good-sized study space with access into the integral garage and the back porch/bar area.

## **Details:**

**Entrance Hallway** 

**Kitchen** 11' x 11'1" (3.35m x 3.38m)

**Dining Area** 11' x 10'8" (3.35m x 3.25m)

Lounge 10'6" x 14'6" (3.2m x 4.42m)

**Study** 9'3" x 6'2" (2.82m x 1.88m)

**Bedroom One** 8'7" x 12'3" (2.62m x 3.73m)