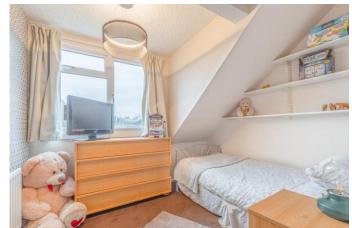

The second-floor homes two further good-sized bedrooms, access to eaves storage, and views to the rear garden.

Outside to the rear is a private garden with an initial paved patio area, then down to a well-maintained lawn with a feature pond, mature borders and storage shed.

**Bedroom Two** 10'7" x 11'7" (3.23m x 3.53m)

**Bedroom Three** 11' x 11'1" (3.35m x 3.38m)

**Bedroom Four** 7'8" x 9' (2.34m x 2.74m)

**Bathroom** 5'5" x 8'2" (1.65m x 2.5m)

Garage

**EPC Rating:** D

**Council Tax Band:** C (tbc by solicitors). **Tenure:** Freehold (tbc by solicitors).