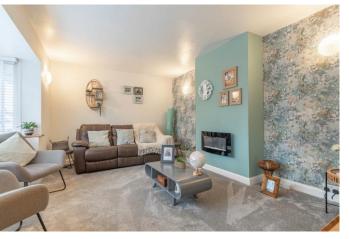

To the front of the property is a private driveway providing offroad parking space, along with access to the integral single garage.

The ground floor accommodation comprises: Entrance hallway with handy cloaks cupboard; fitted kitchen with an integrated fridge/freezer, dishwasher and sink, along with having space for freestanding appliances; formal dining area with sliding doors opening to the rear garden; generous lounge with a feature bay window; good-sized study space with access into the integral garage and the back porch/bar area.

## **Details:**

**Entrance Hallway** 

**Kitchen** 11' x 11'1" (3.35m x 3.38m)

**Dining Area** 11' x 10'8" (3.35m x 3.25m)

Lounge 10'6" x 14'6" (3.2m x 4.42m)

**Study** 9'3" x 6'2" (2.82m x 1.88m)

**Bedroom One** 8'7" x 12'3" (2.62m x 3.73m)