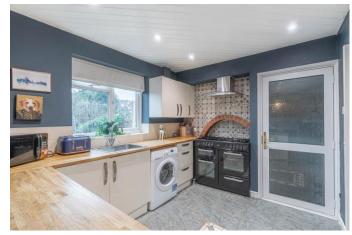

To the front of the property is a private driveway providing offroad parking space, along with access to the integral single garage.

The ground floor accommodation comprises: Entrance hallway with handy cloaks cupboard; fitted kitchen with an integrated fridge/freezer, dishwasher and sink, along with having space for freestanding appliances; formal dining area with sliding doors opening to the rear garden; generous lounge with a feature bay window; good-sized study space with access into the integral garage and the back porch/bar area.

## **Details:**

**Entrance Hallway** 

**Kitchen** 11' x 11'1" (3.35m x 3.38m)

**Dining Area** 11' x 10'8" (3.35m x 3.25m)

Lounge 10'6" x 14'6" (3.2m x 4.42m)

**Study** 9'3" x 6'2" (2.82m x 1.88m)

**Bedroom One** 8'7" x 12'3" (2.62m x 3.73m)