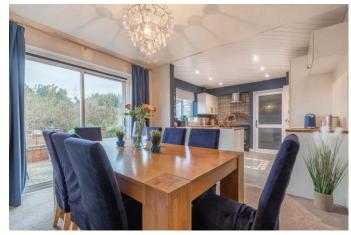

To the front of the property is a private driveway providing offroad parking space, along with access to the integral single garage.

The ground floor accommodation comprises: Entrance hallway with handy cloaks cupboard; fitted kitchen with an integrated fridge/freezer, dishwasher and sink, along with having space for freestanding appliances; formal dining area with sliding doors opening to the rear garden; generous lounge with a feature bay window; good-sized study space with access into the integral garage and the back porch/bar area.

## **Details:**

**Entrance Hallway** 

**Kitchen** 11' x 11'1" (3.35m x 3.38m)

**Dining Area** 11' x 10'8" (3.35m x 3.25m)

Lounge 10'6" x 14'6" (3.2m x 4.42m)

**Study** 9'3" x 6'2" (2.82m x 1.88m)

**Bedroom One** 8'7" x 12'3" (2.62m x 3.73m)