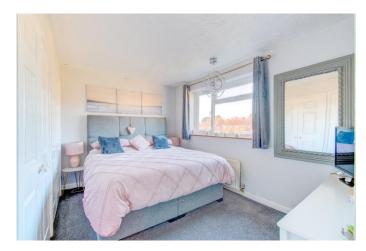

The first-floor landing establishes: Bedroom one with multiple fitted wardrobes and a view to the rear garden; double bedroom two with space for wardrobes; dressing room with stairs rising to the top floor; and the family bathroom providing a bath, separate shower, sink and WC.

**Bedroom Two** 10'7" x 11'7" (3.23m x 3.53m)

**Bedroom Three** 11' x 11'1" (3.35m x 3.38m)

**Bedroom Four** 7'8" x 9' (2.34m x 2.74m)

**Bathroom** 5'5" x 8'2" (1.65m x 2.5m)

Garage

**EPC Rating:** D

**Council Tax Band:** C (tbc by solicitors). **Tenure:** Freehold (tbc by solicitors).