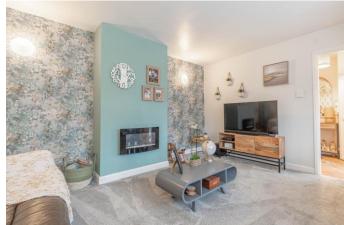

To the front of the property is a private driveway providing offroad parking space, along with access to the integral single garage.

The ground floor accommodation comprises: Entrance hallway with handy cloaks cupboard; fitted kitchen with an integrated fridge/freezer, dishwasher and sink, along with having space for freestanding appliances; formal dining area with sliding doors opening to the rear garden; generous lounge with a feature bay window; good-sized study space with access into the integral garage and the back porch/bar area.

## **Details:**

**Entrance Hallway** 

**Kitchen** 11' x 11'1" (3.35m x 3.38m)

**Dining Area** 11' x 10'8" (3.35m x 3.25m)

Lounge 10'6" x 14'6" (3.2m x 4.42m)

**Study** 9'3" x 6'2" (2.82m x 1.88m)

**Bedroom One** 8'7" x 12'3" (2.62m x 3.73m)