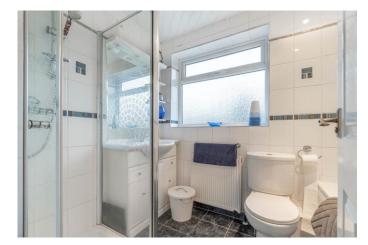

The first-floor landing establishes: Bedroom one with multiple fitted wardrobes and a view to the rear garden; double bedroom two with space for wardrobes; dressing room with stairs rising to the top floor; and the family bathroom providing a bath, separate shower, sink and WC.