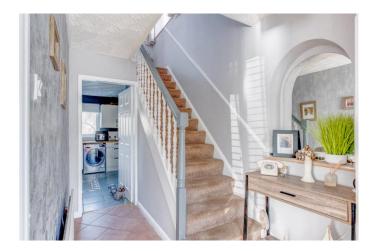

To the front of the property is a private driveway providing offroad parking space, along with access to the integral single garage.

The ground floor accommodation comprises: Entrance hallway with handy cloaks cupboard; fitted kitchen with an integrated fridge/freezer, dishwasher and sink, along with having space for freestanding appliances; formal dining area with sliding doors opening to the rear garden; generous lounge with a feature bay window; good-sized study space with access into the integral garage and the back porch/bar area.

The first-floor landing establishes: Bedroom one with multiple fitted wardrobes and a view to the rear garden; double bedroom two with space for wardrobes; dressing room with stairs rising to the top floor; and the family bathroom providing a bath, separate shower, sink and WC.