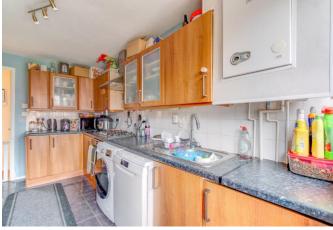

The ground floor of the property comprises: a welcoming entrance hall, the generous lounge of the property features a set of glazed, the modern fitted kitchen features an access door to the rear, a sink, integral gas hob and oven, as well as space/plumbing for freestanding amenities. This property features a ground floor WC.

# Hall

Lounge/diner 17' x 13'2" (5.18m x 4.01m) Both max Kitchen 14'1" x 8' (4.3m x 2.44m) Both max WC 3'5" x 5'1" (1.04m x 1.55m) Both max