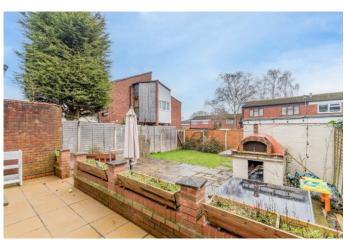

The first-floor landing establishes: bedroom one is a generous double with two integrated wardrobes/storage, bedroom two is a further double also with integral storage and bedroom three is a comfortable single, ideal for use as an office space. The modern bathroom of the house features a spacious corner bath/shower, sink and WC. To the rear of the property is a versatile garden space laid to an initial stone-slab patio, with low wall boundary and a central space laid to lawn. This garden also offers a rear exit gate, rear access to the property's garage and fenced boundaries.