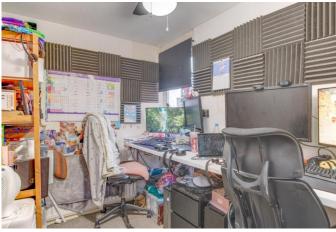

The first-floor landing establishes: bedroom one is a generous double with two integrated wardrobes/storage, bedroom two is a further double also with integral storage and bedroom three is a comfortable single, ideal for use as an office space. The modern bathroom of the house features a spacious corner bath/shower, sink and WC. To the rear of the property is a versatile garden space laid to an initial stone-slab patio, with low wall boundary and a central space laid to lawn. This garden also offers a rear exit gate, rear access to the property's garage and fenced boundaries.