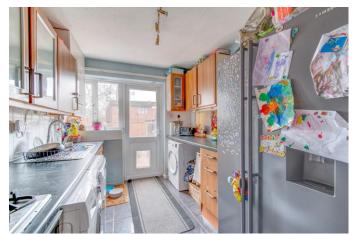

The ground floor of the property comprises: a welcoming entrance hall, the generous lounge of the property features a set of glazed, the modern fitted kitchen features an access door to the rear, a sink, integral gas hob and oven, as well as space/plumbing for freestanding amenities. This property features a ground floor WC.

# Hall

Lounge/diner 17' x 13'2" (5.18m x 4.01m) Both max Kitchen 14'1" x 8' (4.3m x 2.44m) Both max WC 3'5" x 5'1" (1.04m x 1.55m) Both max