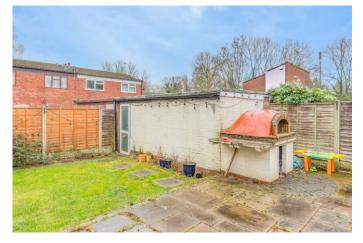

The first-floor landing establishes: bedroom one is a generous double with two integrated wardrobes/storage, bedroom two is a further double also with integral storage and bedroom three is a comfortable single, ideal for use as an office space. The modern bathroom of the house features a spacious corner bath/shower, sink and WC. To the rear of the property is a versatile garden space laid to an initial stone-slab patio, with low wall boundary and a central space laid to lawn. This garden also offers a rear exit gate, rear access to the property's garage and fenced boundaries.