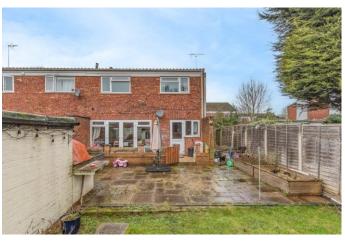

## **Description:**

A three-bedroom semi-detached family home within Winyates West, offering generous room sizes, a well-fitted kitchen, spacious garden and integrated storage spaces.

This property features a garage, and parking for a vehicle in front of the garage.

The first-floor landing establishes: bedroom one is a generous double with two integrated wardrobes/storage, bedroom two is a further double also with integral storage and bedroom three is a comfortable single, ideal for use as an office space. The modern bathroom of the house features a spacious corner bath/shower, sink and WC. To the rear of the property is a versatile garden space laid to an initial stone-slab patio, with low wall boundary and a central space laid to lawn. This garden also offers a rear exit gate, rear access to the property's garage and fenced boundaries.