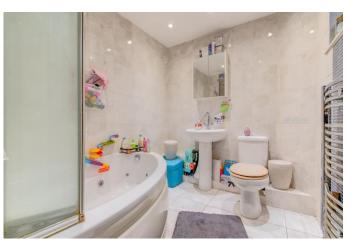

The first-floor landing establishes: bedroom one is a generous double with two integrated wardrobes/storage, bedroom two is a further double also with integral storage and bedroom three is a comfortable single, ideal for use as an office space. The modern bathroom of the house features a spacious corner bath/shower, sink and WC. To the rear of the property is a versatile garden space laid to an initial stone-slab patio, with low wall boundary and a central space laid to lawn. This garden also offers a rear exit gate, rear access to the property's garage and fenced boundaries.