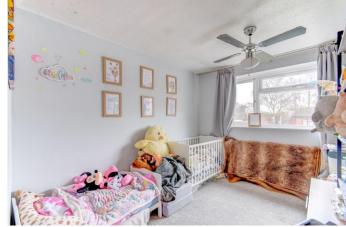

The first-floor landing establishes: bedroom one is a generous double with two integrated wardrobes/storage, bedroom two is a further double also with integral storage and bedroom three is a comfortable single, ideal for use as an office space. The modern bathroom of the house features a spacious corner bath/shower, sink and WC. To the rear of the property is a versatile garden space laid to an initial stone-slab patio, with low wall boundary and a central space laid to lawn. This garden also offers a rear exit gate, rear access to the property's garage and fenced boundaries.