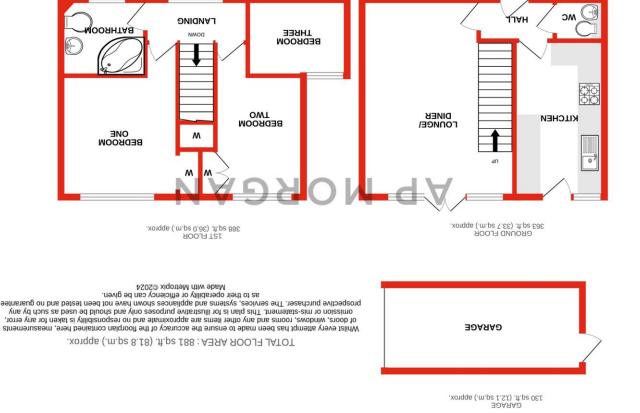

The ground floor of the property comprises: a welcoming entrance hall, the generous lounge of the property features a set of glazed, the modern fitted kitchen features an access door to the rear, a sink, integral gas hob and oven, as well as space/plumbing for freestanding amenities. This property features a ground floor WC.

The first-floor landing establishes: bedroom one is a generous double with two integrated wardrobes/storage, bedroom two is a further double also with integral storage and bedroom three is a comfortable single, ideal for use as an office space. The modern bathroom of the house features a spacious corner bath/shower, sink and WC. To the rear of the property is a versatile garden space laid to an initial stone-slab patio, with low wall boundary and a central space laid to lawn. This garden also offers a rear exit gate, rear access to the property's garage and fenced boundaries.

# Hall

Lounge/diner 17' x 13'2" (5.18m x 4.01m) Both max Kitchen 14'1" x 8' (4.3m x 2.44m) Both max WC 3'5" x 5'1" (1.04m x 1.55m) Both max

# Landing

Bedroom one 13' x 10'2" (3.96m x 3.1m) Both max
Bedroom two 12'10" x 8'2" (3.9m x 2.5m) Both max
Bedroom three 6'5" x 8'10" (1.96m x 2.7m) Both max
Bathroom 6'5" x 7'2" (1.96m x 2.18m) Both max
Garage 7'6" x 17'3" (2.29m x 5.26m) Both max