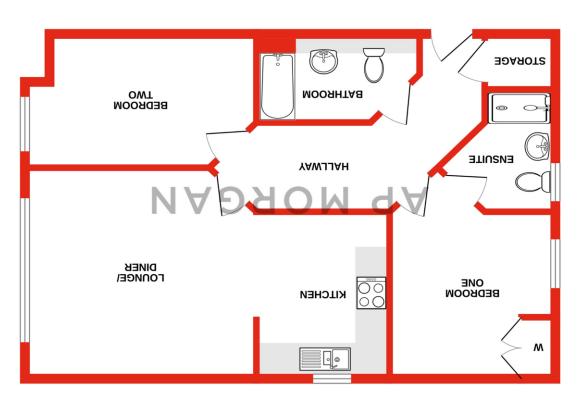

### **Details:**

**Entrance Hall** 

**Kitchen** 10' x 8' (3.05m x 2.44m) Both max

**Lounge/Diner** 12'9" x 10'8" (3.89m x 3.25m) Both max

**Bedroom one** 13' x 10' (3.96m x 3.05m) Both max

**Ensuite Shower Room** 7'5" x 7'4" (2.26m x 2.24m) Both max

**Bedroom two** 8'1" x 14' (2.46m x 4.27m) Both max

**Bathroom** 6'3" x 7'3" (1.9m x 2.2m) Both max

**EPC Rating:** To be confirmed

**Council Tax Band:** B (tbc by solicitors).

**Tenure:** Leasehold 106 years (tbc by solicitors).

# GROUND FLOOR 659 sq.ft. (61.3 sq.m.) approx.

ATOTA ELOOR RAREA, Eloo eff. (E.J. Sep. 20, etc.) approximation of mission resourcements white the sep of the securety of the foreigned here, measurements of discrety inferred by any Oper removes of the securety of the foreigned by used for any way of the removes of the securety of the