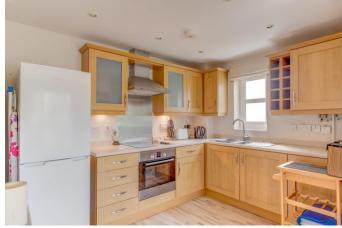

### **Description:**

This private, ground floor flat offers two spacious bedrooms, an allocated parking space and is well placed in Ipsley, Redditch.

The accommodation comprises: a welcoming entrance hallway with a cloakroom, the spacious lounge/diner is open plan to the fitted kitchen which provides a sink, induction hob and oven, integral storage cupboards and space for freestanding appliances. The bedroom one is a double with an integral wardrobe and ensuite shower room, bedroom two is also a double with potential space for storage. This property's bathroom features a bath, wash basin and WC.

### **Details:**

**Entrance Hall** 

**Kitchen** 10' x 8' (3.05m x 2.44m) Both max

**Lounge/Diner** 12'9" x 10'8" (3.89m x 3.25m) Both max

**Bedroom one** 13' x 10' (3.96m x 3.05m) Both max

**Ensuite Shower Room** 7'5" x 7'4" (2.26m x 2.24m) Both max