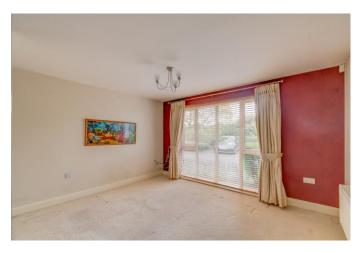

### **Description:**

This private, ground floor flat offers two spacious bedrooms, an allocated parking space and is well placed in Ipsley, Redditch.

The accommodation comprises: a welcoming entrance hallway with a cloakroom, the spacious lounge/diner is open plan to the fitted kitchen which provides a sink, induction hob and oven, integral storage cupboards and space for freestanding appliances. The bedroom one is a double with an integral wardrobe and ensuite shower room, bedroom two is also a double with potential space for storage. This property's bathroom features a bath, wash basin and WC.

### **Details:**

**Entrance Hall** 

**Kitchen** 10' x 8' (3.05m x 2.44m) Both max

**Lounge/Diner** 12'9" x 10'8" (3.89m x 3.25m) Both max

**Bedroom one** 13' x 10' (3.96m x 3.05m) Both max

**Ensuite Shower Room** 7'5" x 7'4" (2.26m x 2.24m) Both max