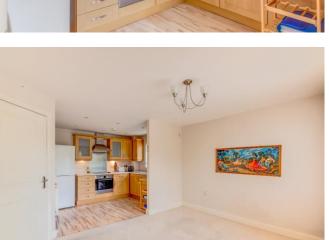

### **Description:**

This private, ground floor flat offers two spacious bedrooms, an allocated parking space and is well placed in Ipsley, Redditch.

The accommodation comprises: a welcoming entrance hallway with a cloakroom, the spacious lounge/diner is open plan to the fitted kitchen which provides a sink, induction hob and oven, integral storage cupboards and space for freestanding appliances. The bedroom one is a double with an integral wardrobe and ensuite shower room, bedroom two is also a double with potential space for storage. This property's bathroom features a bath, wash basin and WC.

### **Details:**

**Entrance Hall** 

**Kitchen** 10' x 8' (3.05m x 2.44m) Both max

**Lounge/Diner** 12'9" x 10'8" (3.89m x 3.25m) Both max

**Bedroom one** 13' x 10' (3.96m x 3.05m) Both max

**Ensuite Shower Room** 7'5" x 7'4" (2.26m x 2.24m) Both max