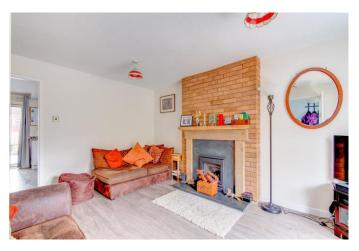

The ground floor of the accommodation comprises: a welcoming entrance hall, the lounge offers with feature gas fireplace, understair storage and a bay window, the modern fitted kitchen/diner offers a sink, integral dish washer, gas hob, double oven and fridge/freezer, finally, the Sunroom of the house features skylights and access to the rear garden through a set of glazed French doors.

#### **Details:**

**Entrance Hall** 

**Lounge** 15'6" x 14' (4.72m x 4.27m) Both max (into bay)

**Kitchen** 10'9" x 14 (3.28m x 14) Both max

**Sun Room** 13'6" x 11'1" (4.11m x 3.38m) Both max

Landing

**Bedroom one** 8'7" x 14' (2.62m x 4.27m) Both max (into wardrobe)