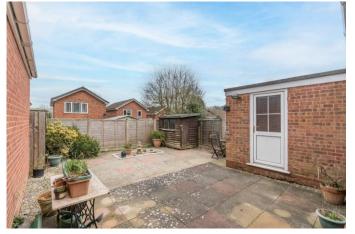

To the rear is a versatile, low maintenance garden space laid to patio with decorative planted boundaries and provides side-access to the rear of the garage. This garden features fenced and planted borders.