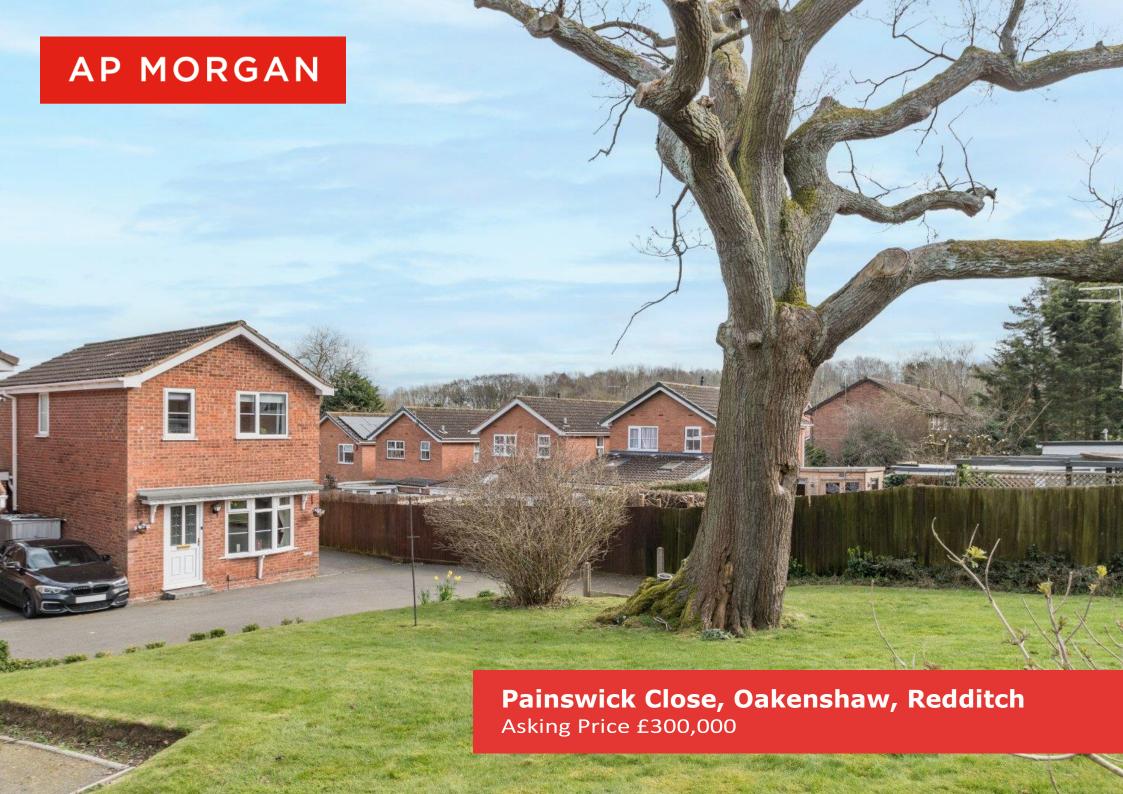

#### **Description:**

A well-presented three-bedroom detached family home privately situated in Oakenshaw, Redditch. Boasting driveway parking for multiple vehicles, a garage, a generous plot and two double bedrooms.

To the front is a block-paved driveway leading to off-road residential parking for multiple vehicles and side-access to the property and to the garage, as well as a large, well-maintained garden space laid to lawn with planted borders and a mature tree.

Situated in Oakenshaw, this property is roughly 2.4 miles from the town centre, offering an assortment of amenities including shopping, well regarded schooling, bars and restaurants, along with the local bus and railway stations. Additionally, the M5 and M42 motorways are easily accessible.