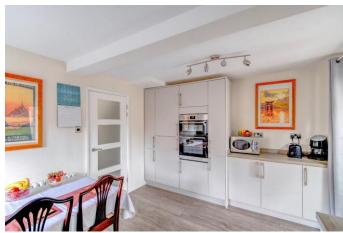

The ground floor of the accommodation comprises: a welcoming entrance hall, the lounge offers with feature gas fireplace, understair storage and a bay window, the modern fitted kitchen/diner offers a sink, integral dish washer, gas hob, double oven and fridge/freezer, finally, the Sunroom of the house features skylights and access to the rear garden through a set of glazed French doors.

#### **Details:**

**Entrance Hall** 

**Lounge** 15'6" x 14' (4.72m x 4.27m) Both max (into bay)

**Kitchen** 10'9" x 14 (3.28m x 14) Both max

**Sun Room** 13'6" x 11'1" (4.11m x 3.38m) Both max

Landing

**Bedroom one** 8'7" x 14' (2.62m x 4.27m) Both max (into wardrobe)