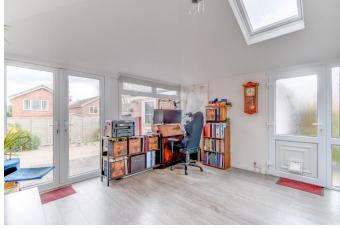

The ground floor of the accommodation comprises: a welcoming entrance hall, the lounge offers with feature gas fireplace, understair storage and a bay window, the modern fitted kitchen/diner offers a sink, integral dish washer, gas hob, double oven and fridge/freezer, finally, the Sunroom of the house features skylights and access to the rear garden through a set of glazed French doors.

#### **Details:**

**Entrance Hall** 

**Lounge** 15'6" x 14' (4.72m x 4.27m) Both max (into bay)

**Kitchen** 10'9" x 14 (3.28m x 14) Both max

**Sun Room** 13'6" x 11'1" (4.11m x 3.38m) Both max

Landing

**Bedroom one** 8'7" x 14' (2.62m x 4.27m) Both max (into wardrobe)