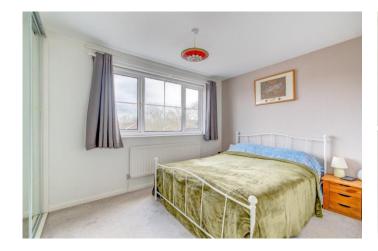

The first-floor landing establishes: bedroom one presents a double with a double-depth integral wardrobe, bedroom two is a further double with potential space for storage and bedroom three is a comfortable single. The bathroom of the house offers a bath/shower wash basin and WC.

#### **Details:**

**Entrance Hall** 

**Lounge** 15'6" x 14' (4.72m x 4.27m) Both max (into bay)

**Kitchen** 10'9" x 14 (3.28m x 14) Both max

**Sun Room** 13'6" x 11'1" (4.11m x 3.38m) Both max

Landing

**Bedroom one** 8'7" x 14' (2.62m x 4.27m) Both max (into wardrobe)

**Bedroom two** 11' x 7'8" (3.35m x 2.34m) Both max

**Bedroom three** 7'5" x 6' (2.26m x 1.83m) Both max

**Bathroom** 5' x 7'8" (1.52m x 2.34m) Both max

**Garage** 16'6" x 8'3" (5.03m x 2.51m) Both max

 $\textbf{EPC Rating:} \ \mathsf{D}$ 