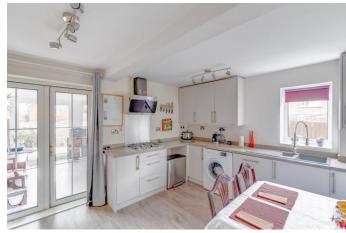

The ground floor of the accommodation comprises: a welcoming entrance hall, the lounge offers with feature gas fireplace, understair storage and a bay window, the modern fitted kitchen/diner offers a sink, integral dish washer, gas hob, double oven and fridge/freezer, finally, the Sunroom of the house features skylights and access to the rear garden through a set of glazed French doors.

#### **Details:**

**Entrance Hall** 

**Lounge** 15'6" x 14' (4.72m x 4.27m) Both max (into bay)

**Kitchen** 10'9" x 14 (3.28m x 14) Both max

**Sun Room** 13'6" x 11'1" (4.11m x 3.38m) Both max

Landing

**Bedroom one** 8'7" x 14' (2.62m x 4.27m) Both max (into wardrobe)