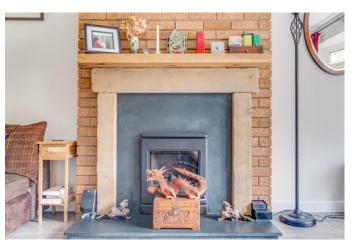

The ground floor of the accommodation comprises: a welcoming entrance hall, the lounge offers with feature gas fireplace, understair storage and a bay window, the modern fitted kitchen/diner offers a sink, integral dish washer, gas hob, double oven and fridge/freezer, finally, the Sunroom of the house features skylights and access to the rear garden through a set of glazed French doors.