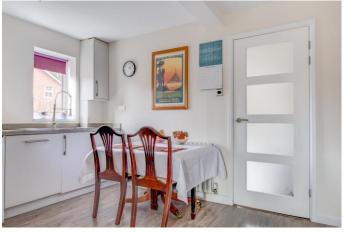

The ground floor of the accommodation comprises: a welcoming entrance hall, the lounge offers with feature gas fireplace, understair storage and a bay window, the modern fitted kitchen/diner offers a sink, integral dish washer, gas hob, double oven and fridge/freezer, finally, the Sunroom of the house features skylights and access to the rear garden through a set of glazed French doors.

#### **Details:**

**Entrance Hall** 

**Lounge** 15'6" x 14' (4.72m x 4.27m) Both max (into bay)

**Kitchen** 10'9" x 14 (3.28m x 14) Both max

**Sun Room** 13'6" x 11'1" (4.11m x 3.38m) Both max

Landing

**Bedroom one** 8'7" x 14' (2.62m x 4.27m) Both max (into wardrobe)