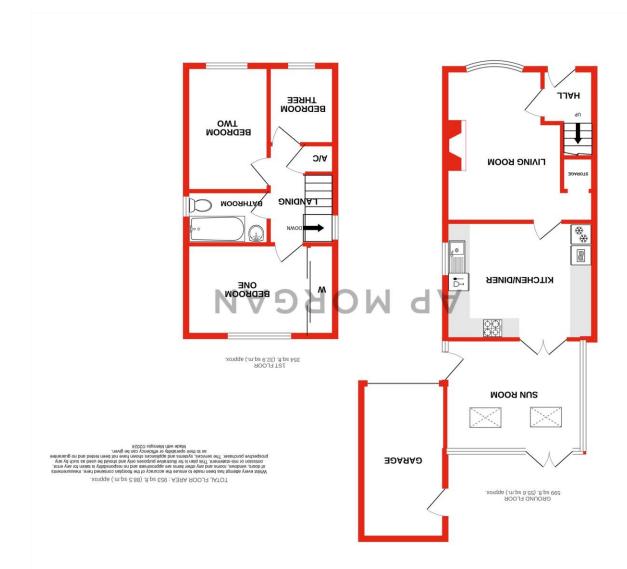

The ground floor of the accommodation comprises: a welcoming entrance hall, the lounge offers with feature gas fireplace, understair storage and a bay window, the modern fitted kitchen/diner offers a sink, integral dish washer, gas hob, double oven and fridge/freezer, finally, the Sunroom of the house features skylights and access to the rear garden through a set of glazed French doors.

The first-floor landing establishes: bedroom one presents a double with a double-depth integral wardrobe, bedroom two is a further double with potential space for storage and bedroom three is a comfortable single. The bathroom of the house offers a bath/shower wash basin and WC.

#### **Details:**

**Entrance Hall** 

**Lounge** 15'6" x 14' (4.72m x 4.27m) Both max (into bay)

**Kitchen** 10'9" x 14 (3.28m x 14) Both max

**Sun Room** 13'6" x 11'1" (4.11m x 3.38m) Both max

Landing

**Bedroom one** 8'7" x 14' (2.62m x 4.27m) Both max (into wardrobe)

**Bedroom two** 11' x 7'8" (3.35m x 2.34m) Both max

**Bedroom three** 7'5" x 6' (2.26m x 1.83m) Both max

**Bathroom** 5' x 7'8" (1.52m x 2.34m) Both max

**Garage** 16'6" x 8'3" (5.03m x 2.51m) Both max

 $\textbf{EPC Rating:} \ \mathsf{D}$ 