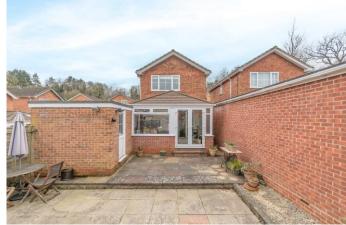

#### **Description:**

A well-presented three-bedroom detached family home privately situated in Oakenshaw, Redditch. Boasting driveway parking for multiple vehicles, a garage, a generous plot and two double bedrooms.

To the front is a block-paved driveway leading to off-road residential parking for multiple vehicles and side-access to the property and to the garage, as well as a large, well-maintained garden space laid to lawn with planted borders and a mature tree.

To the rear is a versatile, low maintenance garden space laid to patio with decorative planted boundaries and provides side-access to the rear of the garage. This garden features fenced and planted borders.