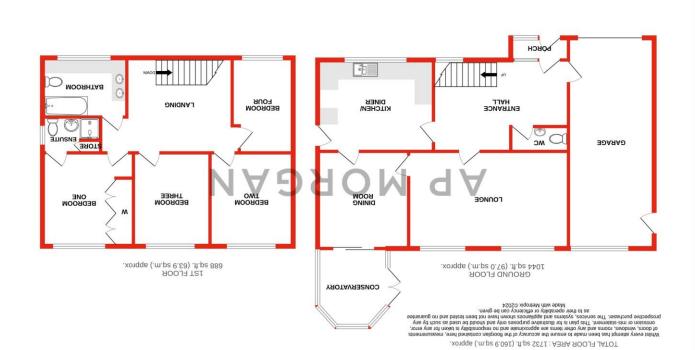

The ground floor comprises: a welcoming porch, entrance hallway with access to the tandem garage and a ground floor WC, the fitted kitchen/diner offers a sink, counter-topped storage cupboards, space/plumbing for freestanding appliances and rear access through a glazed door, the dining room of the house provides access to the conservatory to the back of the house and to the very generous lounge, with a feature fireplace.

The first-floor landing establishes: bedroom one is an ample double with an integral wardrobe and ensuite shower room, bedroom two is a spacious double, bedroom three is a further double and bedroom four is the final, comfortable double. The bathroom of the property offers two washbasins set into a countertop, a bath/shower and WC.

#### **Details:**

**Porch** 

**Entrance Hall** 

**Kitchen/diner** 11' x 14' (3.35m x 4.27m) Both max

**Dining Room** 11'9" x 11' (3.58m x 3.35m) Both max

**Conservatory** 9'5" x 8'6" (2.87m x 2.6m) Both max

Landing

**Bedroom one** 11'10" x 11' (3.6m x 3.35m) Both max

**Ensuite** 4'4" x 7' (1.32m x 2.13m) Both max

**Bedroom two** 11'10" x 9'10" (3.6m x 3m) Both max

**Bedroom three** 11'10" x 9'3" (3.6m x 2.82m) Both max

**Bedroom four** 12' x 7'4" (3.66m x 2.24m) Both max

**Bathroom** 7'2" x 10'2" (2.18m x 3.1m) Both max

**Garage** 25'5" x 10'4" (7.75m x 3.15m) Both max

**EPC Rating:** To be confirmed

**Council Tax Band:** E (tbc by solicitors). **Tenure:** Freehold (tbc by solicitors).