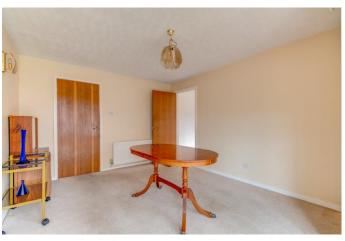

The ground floor comprises: a welcoming porch, entrance hallway with access to the tandem garage and a ground floor WC, the fitted kitchen/diner offers a sink, counter-topped storage cupboards, space/plumbing for freestanding appliances and rear access through a glazed door, the dining room of the house provides access to the conservatory to the back of the house and to the very generous lounge, with a feature fireplace.