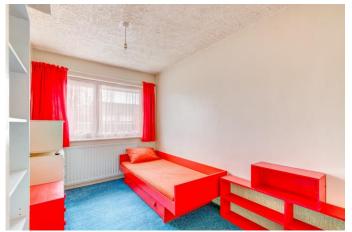

The first-floor landing establishes: bedroom one is an ample double with an integral wardrobe and ensuite shower room, bedroom two is a spacious double, bedroom three is a further double and bedroom four is the final, comfortable double. The bathroom of the property offers two washbasins set into a countertop, a bath/shower and WC.

Landing

**Bedroom one** 11'10" x 11' (3.6m x 3.35m) Both max

**Ensuite** 4'4" x 7' (1.32m x 2.13m) Both max

**Bedroom two** 11'10" x 9'10" (3.6m x 3m) Both max

**Bedroom three** 11'10" x 9'3" (3.6m x 2.82m) Both max