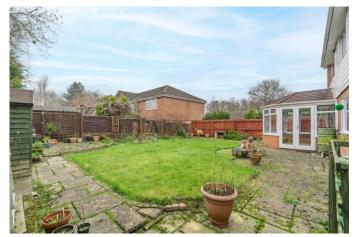

To the rear is a spacious and private garden laid to an initial slab patio, the central space of the garden is laid to lawn. This garden features fenced borders, access to the properties' garage space and access to the front of the house through a side gate.