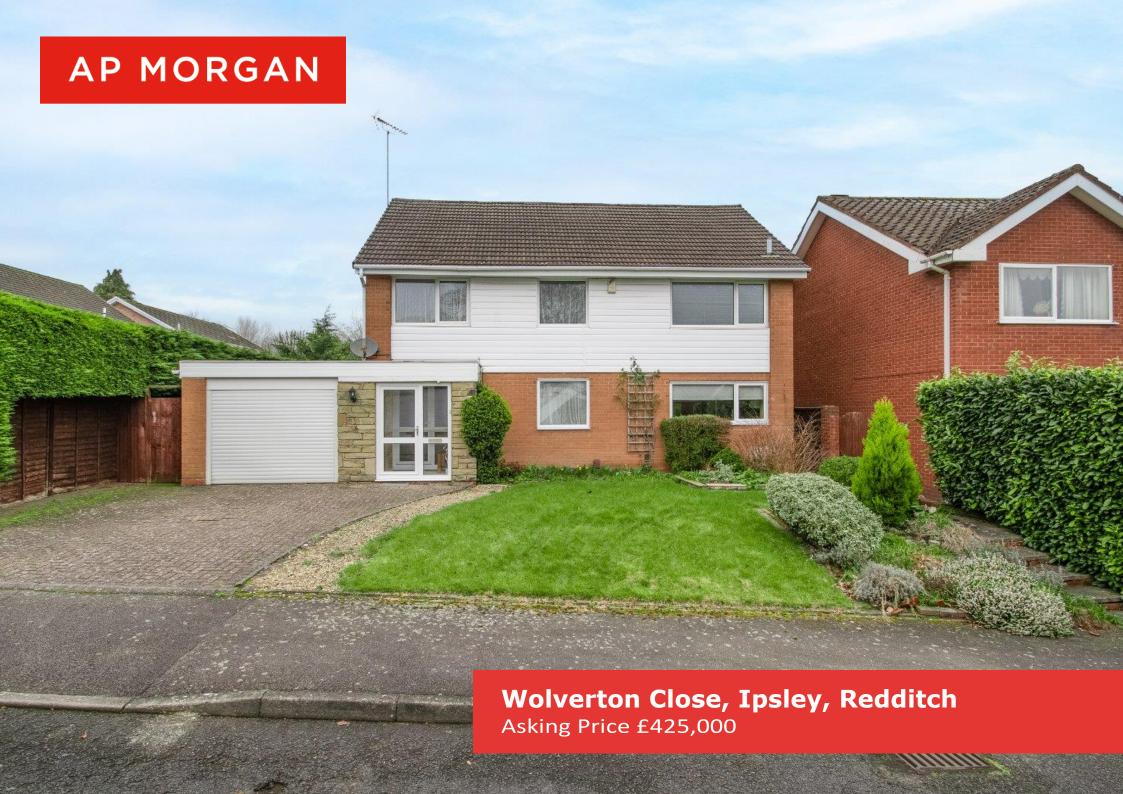

### **Description:**

A well-presented detached four-bedroom family home that boasts four double bedrooms, a versatile garden, a tandem garage with electric rolling door and very generous room sizes, located on a sizable plot in Ipsley.

The front of property offers a block-paved driveway with space for parking multiple vehicles, a brief front-garden space laid to lawn, and rear-garden access through side gates on both sides of the house.

Situated in Ipsley, this property is roughly 3.1 miles from the Redditch Town Centre, offering an assortment of amenities including shopping, well regarded schooling, bars and restaurants, along with the local bus and railway stations. Additionally, the M5 and M42 motorways are easily accessible.