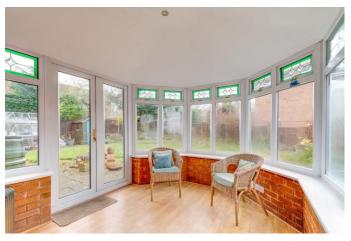

The ground floor comprises: a welcoming porch, entrance hallway with access to the tandem garage and a ground floor WC, the fitted kitchen/diner offers a sink, counter-topped storage cupboards, space/plumbing for freestanding appliances and rear access through a glazed door, the dining room of the house provides access to the conservatory to the back of the house and to the very generous lounge, with a feature fireplace.

#### **Details:**

**Porch** 

**Entrance Hall** 

**Kitchen/diner** 11' x 14' (3.35m x 4.27m) Both max

**Dining Room** 11'9" x 11' (3.58m x 3.35m) Both max

**Conservatory** 9'5" x 8'6" (2.87m x 2.6m) Both max