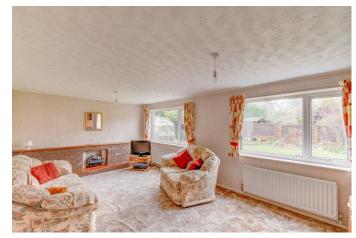

The ground floor comprises: a welcoming porch, entrance hallway with access to the tandem garage and a ground floor WC, the fitted kitchen/diner offers a sink, counter-topped storage cupboards, space/plumbing for freestanding appliances and rear access through a glazed door, the dining room of the house provides access to the conservatory to the back of the house and to the very generous lounge, with a feature fireplace.