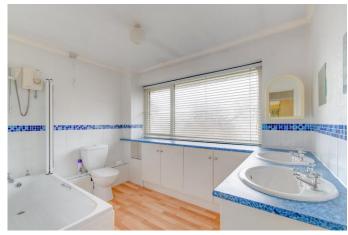

The first-floor landing establishes: bedroom one is an ample double with an integral wardrobe and ensuite shower room, bedroom two is a spacious double, bedroom three is a further double and bedroom four is the final, comfortable double. The bathroom of the property offers two washbasins set into a countertop, a bath/shower and WC.

**Bedroom four** 12' x 7'4" (3.66m x 2.24m) Both max

**Bathroom** 7'2" x 10'2" (2.18m x 3.1m) Both max

**Garage** 25'5" x 10'4" (7.75m x 3.15m) Both max

**EPC Rating:** To be confirmed

**Council Tax Band:** E (tbc by solicitors). **Tenure:** Freehold (tbc by solicitors).