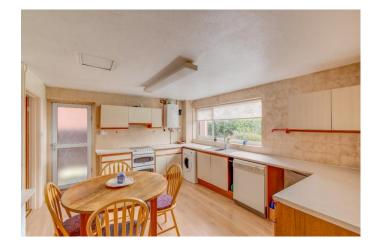

The ground floor comprises: a welcoming porch, entrance hallway with access to the tandem garage and a ground floor WC, the fitted kitchen/diner offers a sink, counter-topped storage cupboards, space/plumbing for freestanding appliances and rear access through a glazed door, the dining room of the house provides access to the conservatory to the back of the house and to the very generous lounge, with a feature fireplace.

#### **Details:**

**Porch** 

**Entrance Hall** 

**Kitchen/diner** 11' x 14' (3.35m x 4.27m) Both max

**Dining Room** 11'9" x 11' (3.58m x 3.35m) Both max

**Conservatory** 9'5" x 8'6" (2.87m x 2.6m) Both max