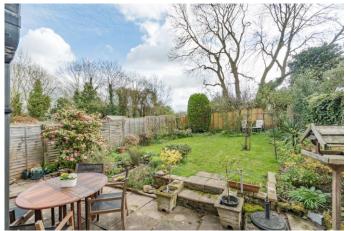

To the rear is an established garden space laid to an initial, well-presented patio followed by a central area stepped up and laid to lawn, with fenced borders.

This property is located in Church Hill North, this property is roughly 3 miles from the town centre, boasting an assortment of amenities including shops, schooling, restaurants, and cinema, along with the local bus and railway stations. Additionally offering swift access to the M42 and M5 motorways.