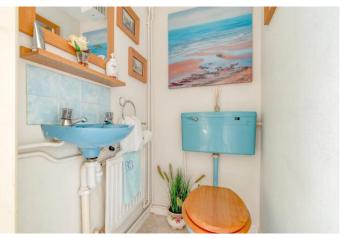

The first-floor landing establishes: Double bedroom one with an integral wardrobe, bedroom two is a further double also with an integral wardrobe and bedroom three is a comfortable single. The modern bathroom of the house features a bath/shower, wash basin and WC.

**Bathroom** 6'4" x 6'6" (1.93m x 1.98m) Both max

**Garage** 18'1" x 8' (5.5m x 2.44m) Both max

 $\ensuremath{\textbf{EPC}}$  Rating: To be confirmed

**Council Tax Band:** D (tbc by solicitors). **Tenure:** Freehold (tbc by solicitors).