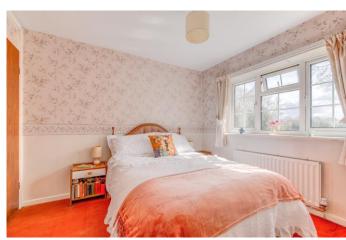

The first-floor landing establishes: Double bedroom one with an integral wardrobe, bedroom two is a further double also with an integral wardrobe and bedroom three is a comfortable single. The modern bathroom of the house features a bath/shower, wash basin and WC.

**Utility Room** 10'11" x 7'4" (3.33m x 2.24m) Both max

**Bedroom one** 12'1" x 9'6" (3.68m x 2.9m) Both max

**Bedroom two** 10' x 8'8" (3.05m x 2.64m) Both max

**Bedroom three** 9' x 5'9" (2.74m x 1.75m) Both max