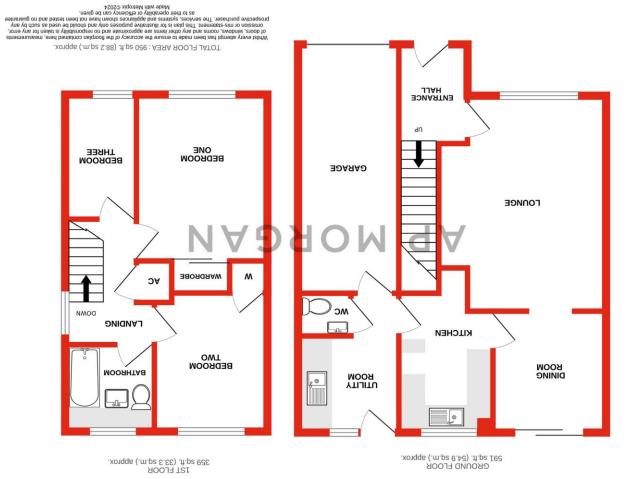

To the front of the property is a private tarmac-laid driveway that offers parking for multiple vehicles, side-gated access to the rear of the property and to the garage via a rising garage door.

The ground floor accommodation comprises: a welcoming entrance hall, the generously sized lounge of the property with a feature fireplace and opening to the dining room with glazed sliding doors to the rear, the fitted kitchen features a sink, space for freestanding appliances and an under-stair pantry. The ground floor also features, a utility room with plumbing for freestanding appliances and access to a ground floor WC.

The first-floor landing establishes: Double bedroom one with an integral wardrobe, bedroom two is a further double also with an integral wardrobe and bedroom three is a comfortable single. The modern bathroom of the house features a bath/shower, wash basin and WC.

### **Details:**

**Entrance Hall** 

**Lounge** 15'2" x 12'2" (4.62m x 3.7m) Both max

**Dining Room** 8'10" x 8'3" (2.7m x 2.51m) Both max

**Kitchen** 11'9" x 6'10" (3.58m x 2.08m) Both max (T-Shaped room)

**Utility Room** 10'11" x 7'4" (3.33m x 2.24m) Both max

**Bedroom one** 12'1" x 9'6" (3.68m x 2.9m) Both max

**Bedroom two** 10' x 8'8" (3.05m x 2.64m) Both max

**Bedroom three** 9' x 5'9" (2.74m x 1.75m) Both max

**Bathroom** 6'4" x 6'6" (1.93m x 1.98m) Both max

**Garage** 18'1" x 8' (5.5m x 2.44m) Both max

 $\ensuremath{\textbf{EPC}}$  Rating: To be confirmed

**Council Tax Band:** D (tbc by solicitors). **Tenure:** Freehold (tbc by solicitors).