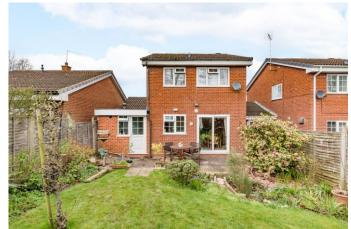

## **Description:**

This three-bedroom, detached family home is well positioned in Church Hill North, Redditch, offering access to serene walks, a versatile living space with generously sized, well-kept rooms, pleasant views of the surrounding area, swift access to amenities and a versatile garden.

To the front of the property is a private tarmac-laid driveway that offers parking for multiple vehicles, side-gated access to the rear of the property and to the garage via a rising garage door.

The ground floor accommodation comprises: a welcoming entrance hall, the generously sized lounge of the property with a feature fireplace and opening to the dining room with glazed sliding doors to the rear, the fitted kitchen features a sink, space for freestanding appliances and an under-stair pantry. The ground floor also features, a utility room with plumbing for freestanding appliances and access to a ground floor WC.

To the rear is an established garden space laid to an initial, well-presented patio followed by a central area stepped up and laid to lawn, with fenced borders.

This property is located in Church Hill North, this property is roughly 3 miles from the town centre, boasting an assortment of amenities including shops, schooling, restaurants, and cinema, along with the local bus and railway stations. Additionally offering swift access to the M42 and M5 motorways.