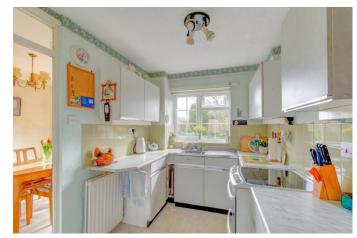

To the front of the property is a private tarmac-laid driveway that offers parking for multiple vehicles, side-gated access to the rear of the property and to the garage via a rising garage door.

The ground floor accommodation comprises: a welcoming entrance hall, the generously sized lounge of the property with a feature fireplace and opening to the dining room with glazed sliding doors to the rear, the fitted kitchen features a sink, space for freestanding appliances and an under-stair pantry. The ground floor also features, a utility room with plumbing for freestanding appliances and access to a ground floor WC.

### **Details:**

**Entrance Hall** 

**Lounge** 15'2" x 12'2" (4.62m x 3.7m) Both max

**Dining Room** 8'10" x 8'3" (2.7m x 2.51m) Both max

**Kitchen** 11'9" x 6'10" (3.58m x 2.08m) Both max (T-Shaped room)