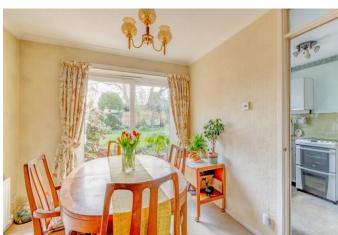

To the front of the property is a private tarmac-laid driveway that offers parking for multiple vehicles, side-gated access to the rear of the property and to the garage via a rising garage door.

The ground floor accommodation comprises: a welcoming entrance hall, the generously sized lounge of the property with a feature fireplace and opening to the dining room with glazed sliding doors to the rear, the fitted kitchen features a sink, space for freestanding appliances and an under-stair pantry. The ground floor also features, a utility room with plumbing for freestanding appliances and access to a ground floor WC.

### **Details:**

**Entrance Hall** 

**Lounge** 15'2" x 12'2" (4.62m x 3.7m) Both max

**Dining Room** 8'10" x 8'3" (2.7m x 2.51m) Both max

**Kitchen** 11'9" x 6'10" (3.58m x 2.08m) Both max (T-Shaped room)