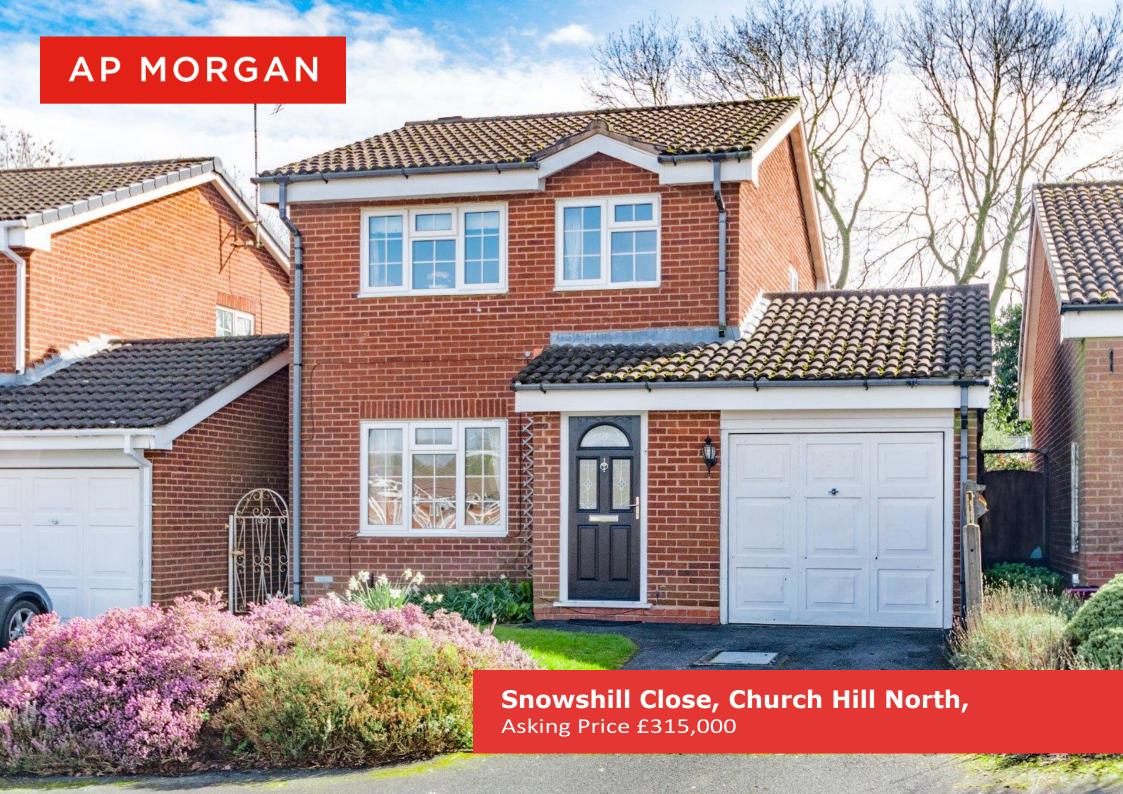

## **Description:**

This three-bedroom, detached family home is well positioned in Church Hill North, Redditch, offering access to serene walks, a versatile living space with generously sized, well-kept rooms, pleasant views of the surrounding area, swift access to amenities and a versatile garden.

To the front of the property is a private tarmac-laid driveway that offers parking for multiple vehicles, side-gated access to the rear of the property and to the garage via a rising garage door.

The ground floor accommodation comprises: a welcoming entrance hall, the generously sized lounge of the property with a feature fireplace and opening to the dining room with glazed sliding doors to the rear, the fitted kitchen features a sink, space for freestanding appliances and an under-stair pantry. The ground floor also features, a utility room with plumbing for freestanding appliances and access to a ground floor WC.

To the rear is an established garden space laid to an initial, well-presented patio followed by a central area stepped up and laid to lawn, with fenced borders.

This property is located in Church Hill North, this property is roughly 3 miles from the town centre, boasting an assortment of amenities including shops, schooling, restaurants, and cinema, along with the local bus and railway stations. Additionally offering swift access to the M42 and M5 motorways.