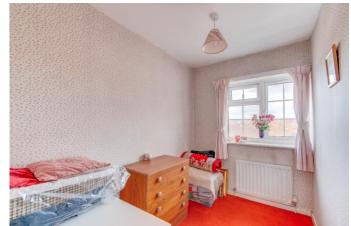

The first-floor landing establishes: Double bedroom one with an integral wardrobe, bedroom two is a further double also with an integral wardrobe and bedroom three is a comfortable single. The modern bathroom of the house features a bath/shower, wash basin and WC.

**Utility Room** 10'11" x 7'4" (3.33m x 2.24m) Both max

**Bedroom one** 12'1" x 9'6" (3.68m x 2.9m) Both max

**Bedroom two** 10' x 8'8" (3.05m x 2.64m) Both max

**Bedroom three** 9' x 5'9" (2.74m x 1.75m) Both max