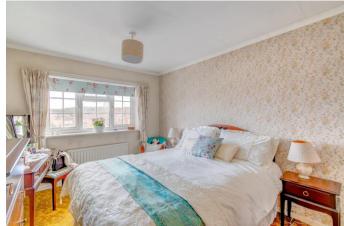

The first-floor landing establishes: Double bedroom one with an integral wardrobe, bedroom two is a further double also with an integral wardrobe and bedroom three is a comfortable single. The modern bathroom of the house features a bath/shower, wash basin and WC.

**Utility Room** 10'11" x 7'4" (3.33m x 2.24m) Both max

**Bedroom one** 12'1" x 9'6" (3.68m x 2.9m) Both max

**Bedroom two** 10' x 8'8" (3.05m x 2.64m) Both max

**Bedroom three** 9' x 5'9" (2.74m x 1.75m) Both max