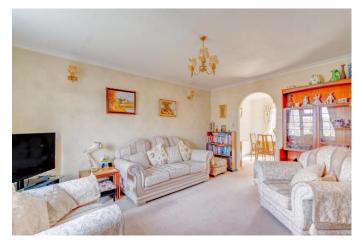

To the front of the property is a private tarmac-laid driveway that offers parking for multiple vehicles, side-gated access to the rear of the property and to the garage via a rising garage door.

The ground floor accommodation comprises: a welcoming entrance hall, the generously sized lounge of the property with a feature fireplace and opening to the dining room with glazed sliding doors to the rear, the fitted kitchen features a sink, space for freestanding appliances and an under-stair pantry. The ground floor also features, a utility room with plumbing for freestanding appliances and access to a ground floor WC.

### **Details:**

**Entrance Hall** 

**Lounge** 15'2" x 12'2" (4.62m x 3.7m) Both max

**Dining Room** 8'10" x 8'3" (2.7m x 2.51m) Both max

**Kitchen** 11'9" x 6'10" (3.58m x 2.08m) Both max (T-Shaped room)