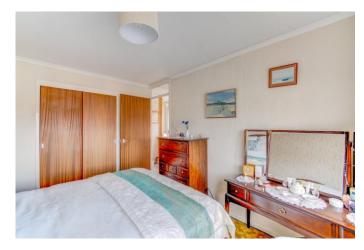

The first-floor landing establishes: Double bedroom one with an integral wardrobe, bedroom two is a further double also with an integral wardrobe and bedroom three is a comfortable single. The modern bathroom of the house features a bath/shower, wash basin and WC.

**Utility Room** 10'11" x 7'4" (3.33m x 2.24m) Both max

**Bedroom one** 12'1" x 9'6" (3.68m x 2.9m) Both max

**Bedroom two** 10' x 8'8" (3.05m x 2.64m) Both max

**Bedroom three** 9' x 5'9" (2.74m x 1.75m) Both max