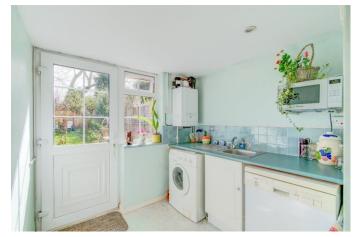

To the front of the property is a private tarmac-laid driveway that offers parking for multiple vehicles, side-gated access to the rear of the property and to the garage via a rising garage door.

The ground floor accommodation comprises: a welcoming entrance hall, the generously sized lounge of the property with a feature fireplace and opening to the dining room with glazed sliding doors to the rear, the fitted kitchen features a sink, space for freestanding appliances and an under-stair pantry. The ground floor also features, a utility room with plumbing for freestanding appliances and access to a ground floor WC.

**Utility Room** 10'11" x 7'4" (3.33m x 2.24m) Both max

**Bedroom one** 12'1" x 9'6" (3.68m x 2.9m) Both max

**Bedroom two** 10' x 8'8" (3.05m x 2.64m) Both max

**Bedroom three** 9' x 5'9" (2.74m x 1.75m) Both max