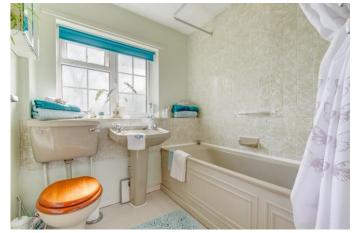

The first-floor landing establishes: Double bedroom one with an integral wardrobe, bedroom two is a further double also with an integral wardrobe and bedroom three is a comfortable single. The modern bathroom of the house features a bath/shower, wash basin and WC.

**Bathroom** 6'4" x 6'6" (1.93m x 1.98m) Both max

**Garage** 18'1" x 8' (5.5m x 2.44m) Both max

 $\ensuremath{\textbf{EPC}}$  Rating: To be confirmed

**Council Tax Band:** D (tbc by solicitors). **Tenure:** Freehold (tbc by solicitors).