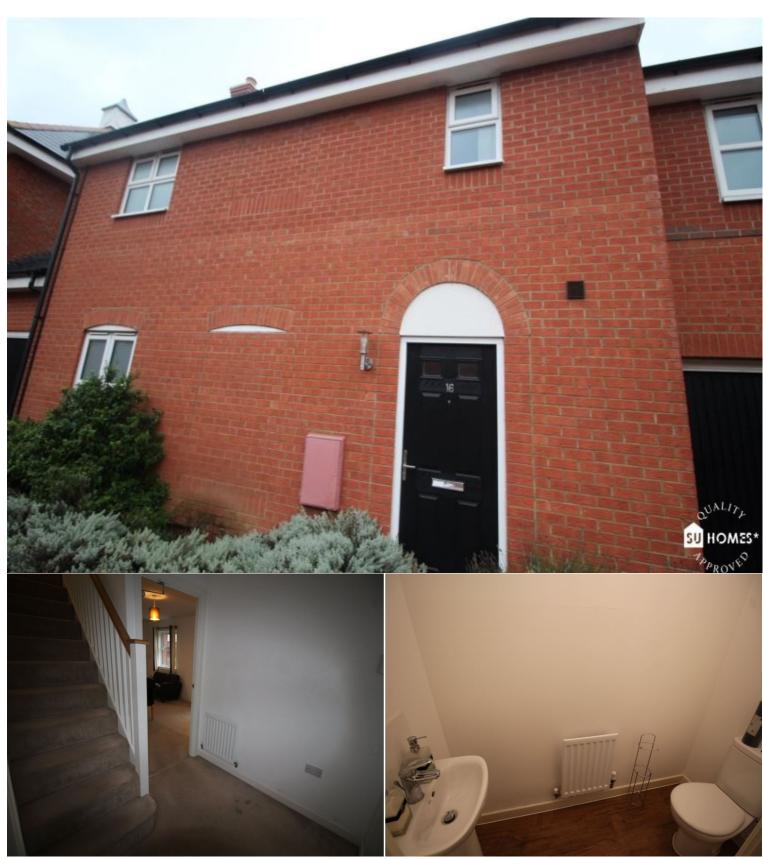

Peache Road , Colchester, Essex, CO1 2FS Rental £1,095 Monthly 2 Bedroom House Available 30 September 2024

- \* Furnished
- \* Double Bed
- \* Fridge Freezer
- \* Phone/Internet Point

## **Situation**

\*\*AVAILABLE 2024-2025 ACADEMIC YEAR - CALL US TODAY TO ARRANGE A VIEWING - 01206 878978\*\*

SUHomes are pleased to offer this 2 bedroom furnished student house comprising of 2 double bedrooms \* Large Lounge with french doors to garden \* Fitted Kitchen \* Bathroom \* Separate WC \* Ensuite to Master Bedroom \* 2 Allocated parking spaces \* Close to University - 25 minute walk \* Close to Tesco - 20 minute walk \* Contact us today on 01206 878978 / suhomes@essex.ac.uk to book a viewing!

## **Directions**

## **Further Information**

The deposit required is £1,260

# **Accommodation**