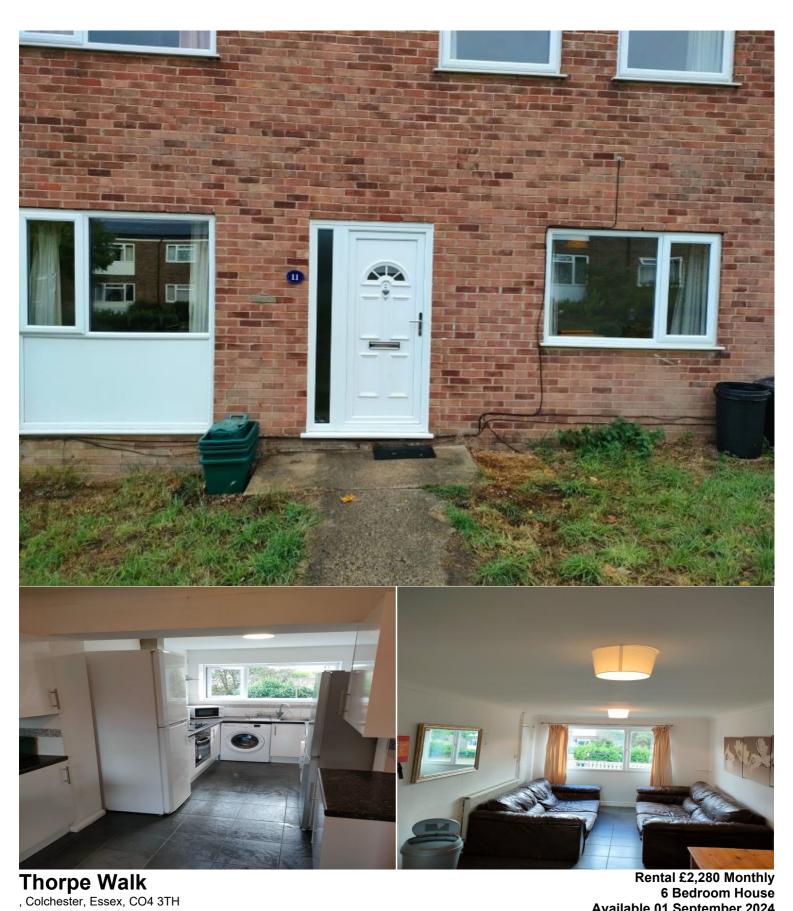

## Description

Recently refurbished 6 bedroom house with 5 good size bedroom and newly fitted kitchen and downstairs shower room. Situated 10 minutes walk to Tesco and 25 minutes walk to the University Campus, on good bus routes.

#### **Bedrooms**

6 fully furnished bedrooms.

#### Kitchen

New Fully furnished kitchen with washing machine and fridge/freezers .

## Lounge

Large lounge with sofas