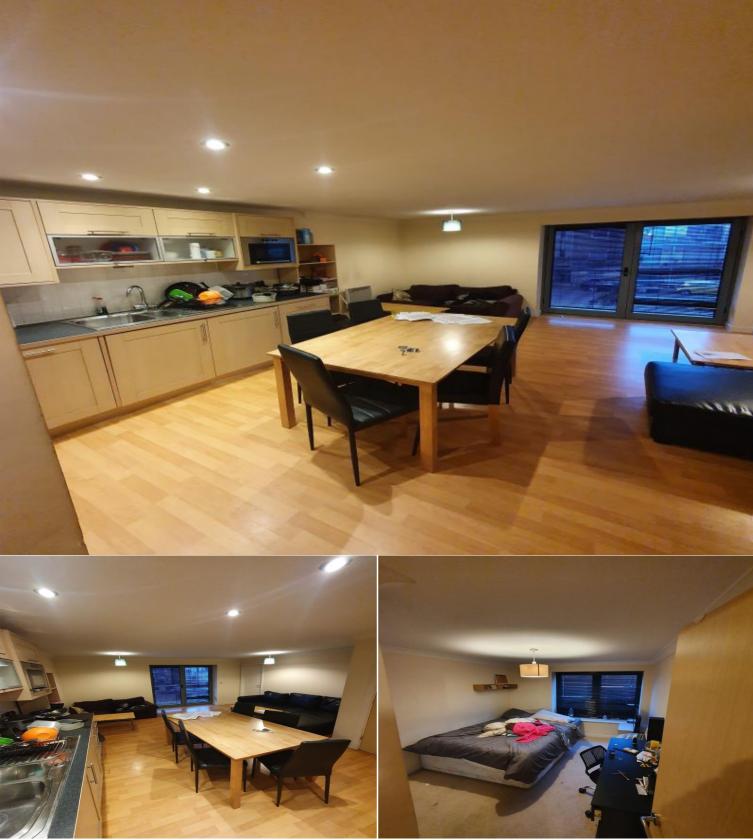

## Situation

\*\*AVAILABLE 2024-2025 ACADEMIC YEAR - CALL US TODAY TO ARRANGE A VIEWING - 01206 878978\*\*

3 DOUBLE BEDROOMS & CLOSE TO CAMPUS!

\*\*PARKING & WATER RATES INCLUDED\*\*

SUHomes are pleased to offer this 3 bedroom furnished student apartment comprising of three double bedrooms \* Open Plan Kitchen / Diner / Lounge \* Bathroom \* One ensuite \* One allocated parking bay \* Close to University - 10 minute walk \* Close to Tesco - 10 minute walk \* Contact us today on 01206 878978 / suhomes@essex.ac.uk to arrange a viewing!

## Accommodation

All measurements are approximate.