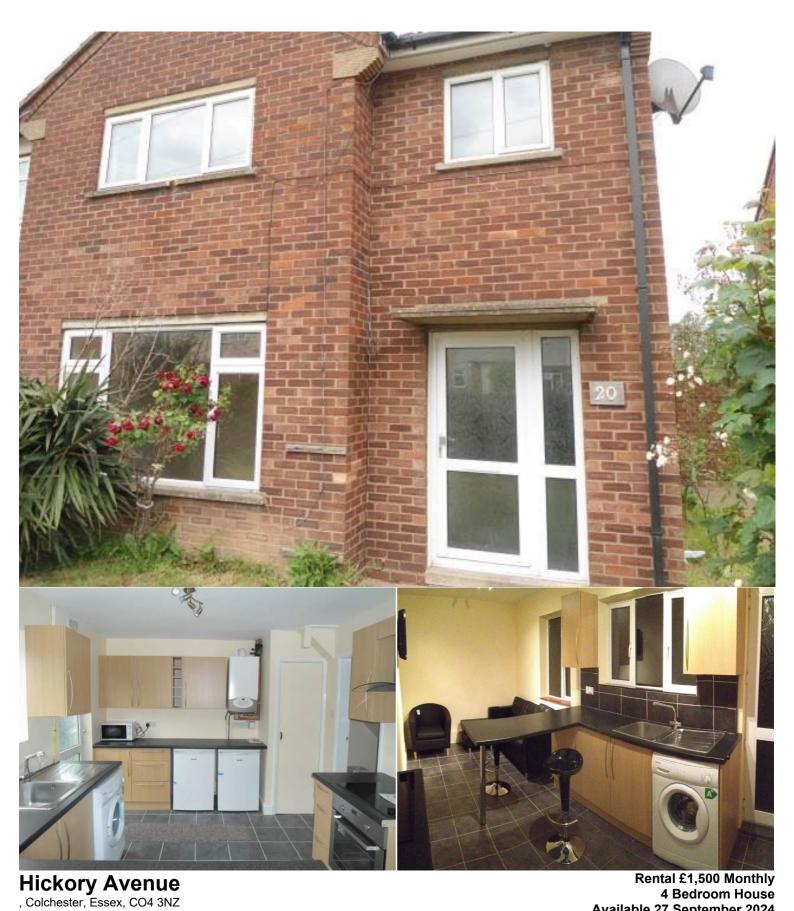

Available 27 September 2024

SuHomes, Wivenhoe Park, Colchester, Essex, , CO4 3SQ

Situation

\*\*AVAILABLE SEPTEMBER 2024 - CALL US TODAY TO ARRANGE A VIEWING - 01206 878978\*\*

SUHomes are pleased to offer this 4 bedroom furnished student house comprising of 3 double bedrooms (one with shower room) and one single bedroom \* Kitchen / Diner / Lounge area \* Bathroom \* Maintained Garden \* Off road parking \* Close to University - 30 minute walk \* Close to Tesco - 20 minute walk \* Contact us today on 01206 878978 / suhomes@essex.ac.uk to book a viewing!