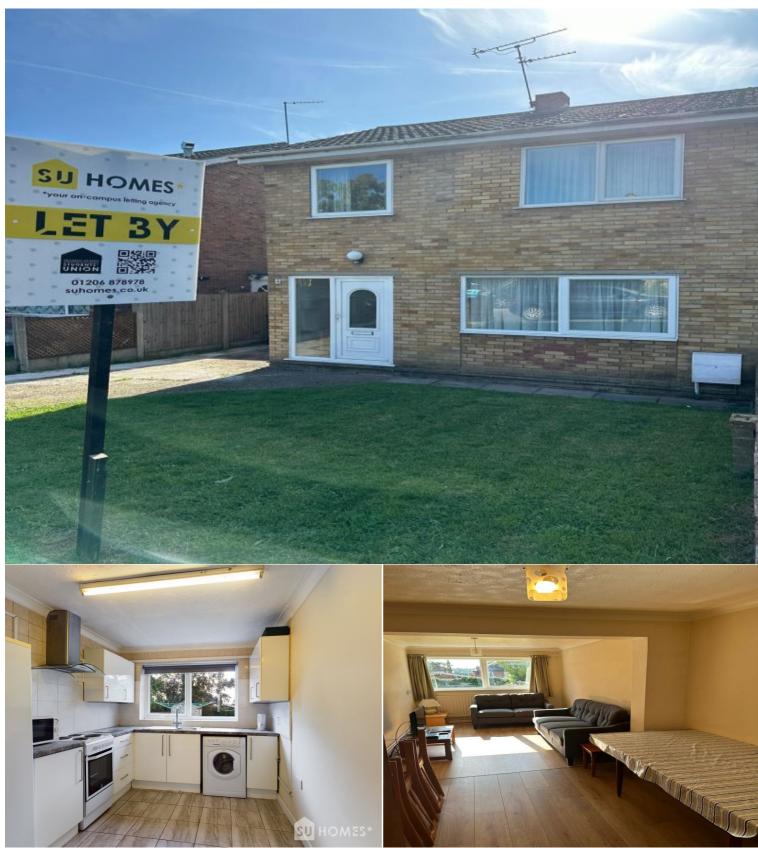

Berrimans Close , Colchester, Essex, CO4 3XF Rental £1,600 Monthly 4 Bedroom House Available 04 September 2024

SuHomes, Wivenhoe Park, Colchester, Essex, , CO4 3SQ Email: admin@suhomes.co.uk | Tel: 01206 878978 Opening Times: Mon 09.00 - 17.00 | Tue 09.00 - 17.00 | Wed 09.00 - 17.00 | Thurs 09.00 - 17.00 | Fri 09.00 - 17.00 | SatClosed | Sun Closed

## Situation

\*\*AVAILABLE 4TH SEPTEMBER 2024 - CALL US TODAY TO ARRANGE A VIEWING - 01206 878978\*\*

SUHomes are pleased to offer this 4 bedroom furnished student house comprising of 3 double beds and 1 single bed \* Fitted Kitchen \* Lounge \* 2 Bathrooms \* Maintained Garden \* Off road parking \* The property is close to University -with a 15 minute walk \* Close to Tesco -with only a 5 minute walk \* Contact us today on 01206 878978 / suhomes@essex.ac.uk to book a viewing \*

### Description

Large 5 bed house situated on the Greenstead Estate near Tesco. The property benefits from 5 good sized bedrooms and one large shower room downstairs and a bathroom upstairs. The house is a 5 minute walk from Tesco and 15 minute walk from the University Campus.