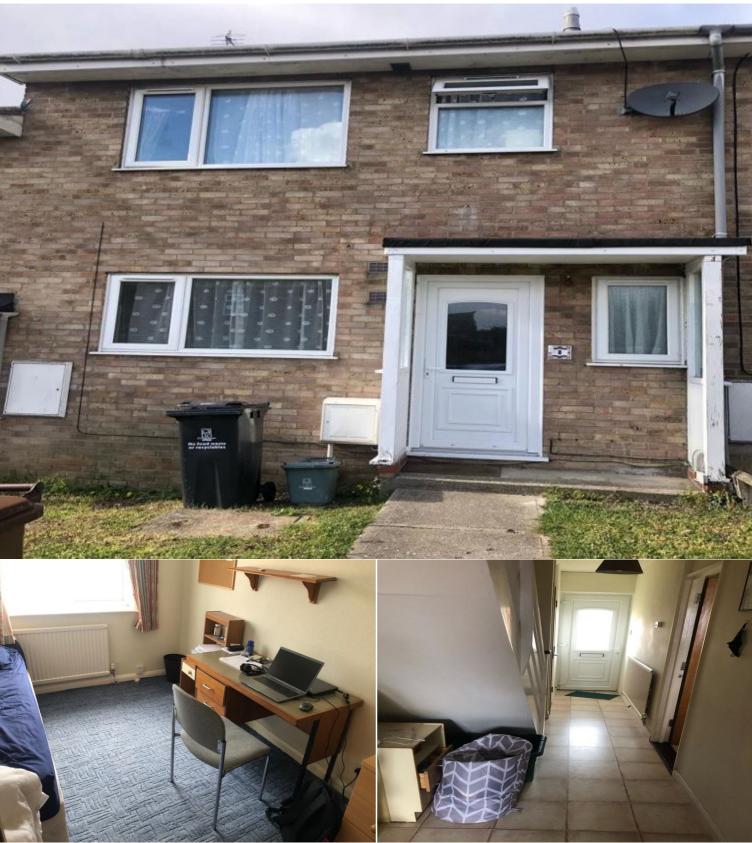

### Bedroom 1

Double sized bedroom with single bed, chest of drawers, desk, chair built in wardrobe.

#### Bedroom 2

2 double sized bedroom with single bed, chest of drawers, desk, chair built in wardrobe.

#### Bedroom 3

Smaller bedroom with single bed, desk, chair, bookshelf and complete use of lockable cupboard in hallway with hanging space and chest of drawers.

### Description

3 bed shared property. Lounge/Diner. Kitchen. Downstairs WC & upstairs bathroom, 10 Minute walk to Tesco and 25 minute walk to the University Campus.