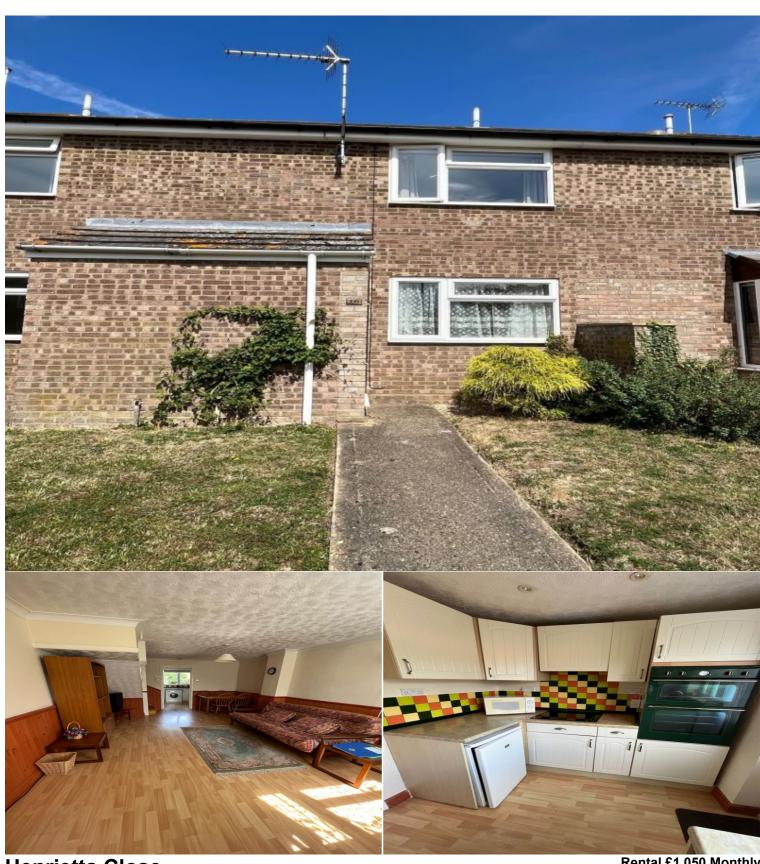

**Henrietta Close** 

, Wivenhoe, Colchester, Essex, CO7 9HF

Rental £1,050 Monthly 2 Bedroom House Available 01 September 2024 \* Furnished

### **Situation**

\*\*AVAILABLE SEPTEMBER 2024 - CALL US TODAY TO ARRANGE A VIEWING - 01206 878978\*\*

SUHomes are pleased to offer this 2 bedroom furnished student/family house comprising of two single beds \* Kitchen \* Lounge \* Bathroom \* Driveway for 2 parking spaces \* Garage \* Garden \* Close to University - 20 minute walk \* 61 and 62 buses to Tesco \* Contact us today on 01206 878978 / suhomes@essex.ac.uk or visit our office on square 3 to book your viewing!

#### Further Information:

- \* Gas central heating and double glazed throughout \*
- \* New bathroom installed last year also new lounge curtains and venetian blind in back bedroom \*
- \* A quiet location easily accessible to the University by car, bus or cycle via designated track \*