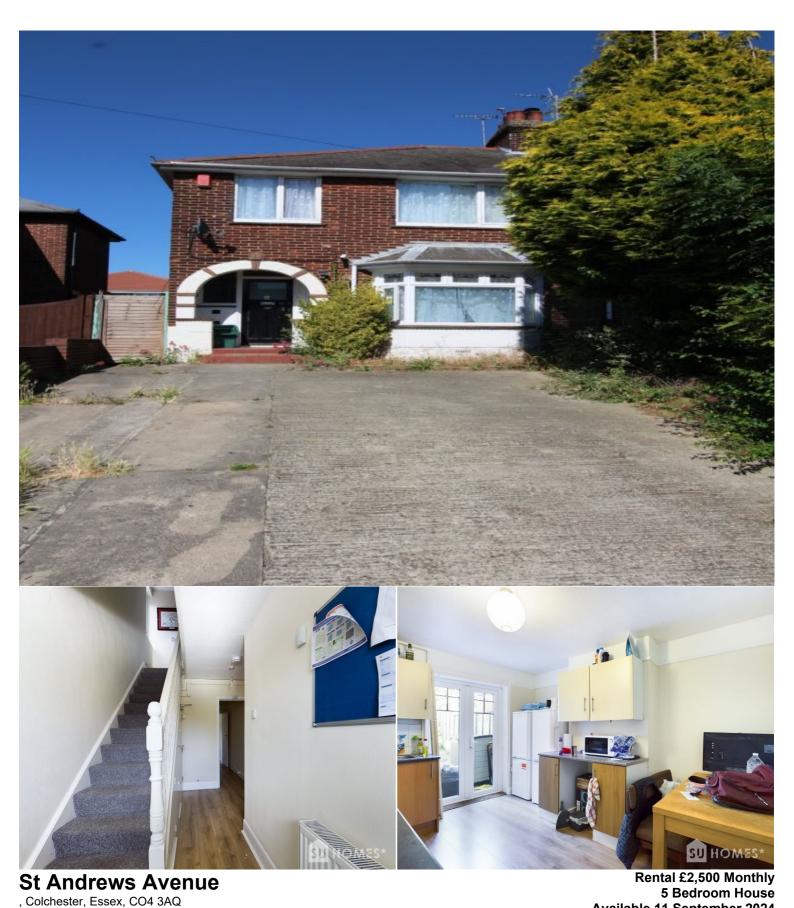

### Situation

\*\*AVAILABLE SEPTEMBER 2024 - CALL US TODAY TO ARRANGE A VIEWING - 01206 878978\*\*

Gas, Electric, Water & Broadband Included in the Rent!

SUHomes are pleased to offer this 5 bedroom furnished student House comprising of 3 double beds and 2 single bedrooms \* Kitchen / Diner \* Bathroom + Separate shower room \* Garden \* Off road parking for 3 cars \* Close to University - 15 minute walk \* Close to Tesco - 5 minute walk \* Contact us today on 01206 878978 / suhomes@essex.ac.uk to book a viewing!

#### 1. Entrance Hall

Stairs leading to first floor, radiator.

### 2. Kitchen Diner

Fully fitted kitchen with sink drainer unit with tile splashbacks and wall mounted cupboards under and matching above, wood flooring, access to;